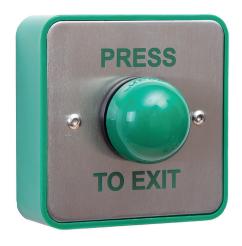

# Standard Stainless Press to Exit button (without collar)

Press to exit standard green dome button.

- All plastic large green button
- Momentary operation
- High impact plastic back box
- Easy clean surface
- •Ideal for general/sensitive areas
- Screw footprint for flush fitting onto standard back box