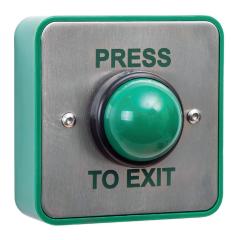

# Standard Stainless Press to Exit button (with collar)

Press to exit standard green dome button.

- All plastic large green button
- Momentary operation
- High impact plastic back box
- Easy clean surface
- •Ideal for general/sensitive areas
- •Screw footprint for flush fitting onto standard back box

### **Specification**

Output 4 AMP contact @ 30 V AC/DC

**Security screws** Requires Allen key

Internal/external use Both

**Legend plate** Wear resistant

**Fitting** Surface or flush fitting