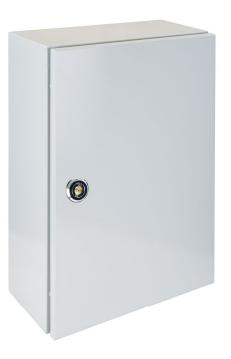

# SKU: CP-DEDS0200 Steel Door Enclosure

Lockable solid door enclosure with galvanised wall mounting brackets. Powder coated galvanised grey steel housing and galvanised back plate.

# **Specification**

| IP rating   | IP66 & IK10 rated                      |
|-------------|----------------------------------------|
| Wiring      | Pre-wired & fitted earth strap         |
| Gland plate | Gland plate with IP66 sealing gasket   |
| Compliance  | Compliance to IEC 60529 & CE certified |