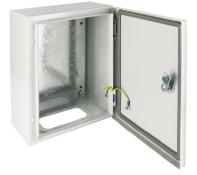

# SKU: CP-DEDS0200 Steel Door Enclosure

Lockable solid door enclosure with galvanised wall mounting brackets. Powder coated galvanised grey steel housing and galvanised back plate.

# **Specification**

| IP rating   | IP66 & IK10 rated                      |
|-------------|----------------------------------------|
| Wiring      | Pre-wired & fitted earth strap         |
| Gland plate | Gland plate with IP66 sealing gasket   |
| Compliance  | Compliance to IEC 60529 & CE certified |