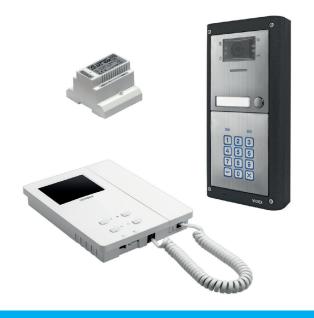

## **Specification**

| Package includes            | 1x Art. 4833-1 Outdoor surface mounted panel with high quality auto iris lens and Codelock module Art.4800M 1x Art.6056 Colour Videophone with Hi-res colour screen 1x Art.850K Power supply (in a type A5 module DIN box) |
|-----------------------------|----------------------------------------------------------------------------------------------------------------------------------------------------------------------------------------------------------------------------|
| No. of entrances            | 1 (Expandable to 4)                                                                                                                                                                                                        |
| No. of cores to videophones | 1 (Expandable to 4 per apartment)                                                                                                                                                                                          |
| Video                       | Colour                                                                                                                                                                                                                     |
| Monitor                     | High-res full colour active matrix LCD monitor specific for '6 wire bus videokit'                                                                                                                                          |
| Number of call buttons:     | 1                                                                                                                                                                                                                          |
| Handset colour              | White                                                                                                                                                                                                                      |
| Relay                       | Dry relay contacts for electric lock                                                                                                                                                                                       |
|                             |                                                                                                                                                                                                                            |