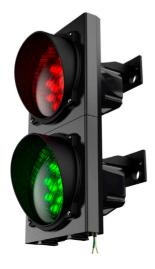

## Modular Traffic Light - 24V - Black Body -**Red/Green LED Lens**

Black-bodied LED traffic light with two 120mm diameter LED arrays in Red & Green for "STOP" / "GO" signalling. Modular design with clips for flexibility and option to add third light later on.

## **Specification**

| Operating voltage   | 24V AC/DC (not included) |
|---------------------|--------------------------|
| Lens size           | 120mm each               |
| Power               | 1,50 W                   |
| Brightness**        | 35 Lm (±5Lm)             |
| Working temperature | -20 / +55 °C             |
| IP rating           | IP65                     |
| Includes            | Mount rotates 130°       |
| Number of LEDs      | 18 per lens/colour       |