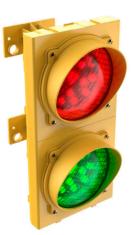

# Modular Traffic Light - 24V - Yellow Body - Red/Green LED Lens

Yellow-bodied LED traffic light with two 120mm diameter LED arrays in Red & Green for "STOP" / "GO" signalling. Modular design with clips for flexibility and option to add third light later on.

#### **Specification**

| Operating voltage   | 24V AC/DC (not included) |
|---------------------|--------------------------|
| Lens size           | 120mm each               |
| Power               | 1,50 W                   |
| Brightness**        | 35 Lm (±5Lm)             |
| Working temperature | -20 / +55 °C             |
| IP rating           | IP65                     |
| Includes            | Mount rotates 130°       |
| Number of LEDs      | 18 per lens/colour       |