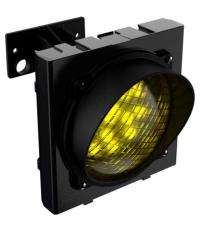

# Modular Traffic Light - 24V - Black Body - Yellow LED Single Lens

Black-bodied LED traffic light with single 120mm diameter LED array in yellow colour. Clips and grooves allow for easy addition of lights in future.

### **Specification**

| Operating voltage   | 24V AC/DC (not included) |
|---------------------|--------------------------|
| Lens size           | 120mm each               |
| Power               | 1.5 W                    |
| Brightness**        | 35 Lm (±5Lm)             |
| Working temperature | -20 / +55 °C             |
| IP rating           | IP65                     |
| Includes            | Mount rotates 130°       |
| Number of LEDs      | 18                       |