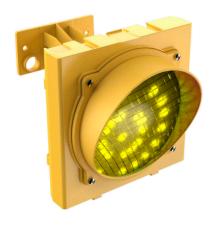

## Modular Traffic Light - 24V - Yellow Body - Yellow LED Single Lens

Yellow-bodied LED traffic light with single 120mm diameter LED array in yellow colour. Clips and grooves allow for easy addition of lights in future.

## **Specification**

| Operating voltage   | 24V AC/DC (not included) |
|---------------------|--------------------------|
| Lens size           | 120mm each               |
| Power               | 1.5 W                    |
| Brightness**        | 35 Lm (±5Lm)             |
| Working temperature | -20 / +55 °C             |
| IP rating           | IP65                     |
| Includes            | Mount rotates 130°       |
| Number of LEDs      | 18                       |