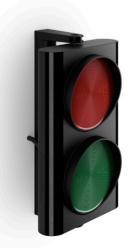

## Traffic Light - 24V - Black ECO Plastic Body - Red/Green LED Lens

Black-bodied LED traffic light with two 80mm diameter LED arrays in Red & Green.

#### **Specification**

| Operating voltage   | 24V AC/DC (not included) |
|---------------------|--------------------------|
| current consumption | 0,13 A                   |
| Power               | 1,50 W                   |
| Brightness**        | 120 lx (±10 lx)          |
| Working temperature | -20 / +55 °C             |
| IP rating           | IP56                     |
| Includes            | Mount rotates 65°        |
| Number of LEDs      | 40                       |