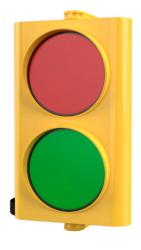

## Traffic Light - 24V - Yellow ECO Plastic **Body - Red/Green LED Lens**

Yellow-bodied LED traffic light with two 80mm diameter LED arrays in Red & Green.

## **Specification**

| Operating voltage   | 24V AC/DC (not included) |
|---------------------|--------------------------|
| current consumption | 0,13 A                   |
| Power               | 1,50 W                   |
| Brightness**        | 120 lx (±10 lx)          |
| Working temperature | -20 / +55 °C             |
| IP rating           | IP56                     |
| Includes            | Mount rotates 65°        |
| Number of LEDs      | 40                       |

## **Dimensions Product**

Height - 240mm **Width** – 130mm **Depth** - 100mm