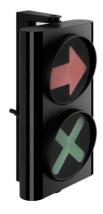

## Directional Traffic Light - 24V - Black ECO Plastic Body - Red/Green LED Lens

Black-bodied LED traffic light with two 80mm diameter LED arrays in Red & Green with directional symbols for "STOP" / "GO" signalling.