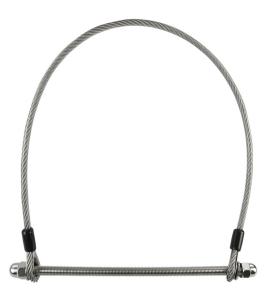

#### Product

## Stainless Steel Gate 800mm Anti-Fall Cable including M12 x 300mm bolt

800mm stainless steel safety cable for gates up to 1600kg. This safety cable keeps the gate from falling in case of hinge failure.