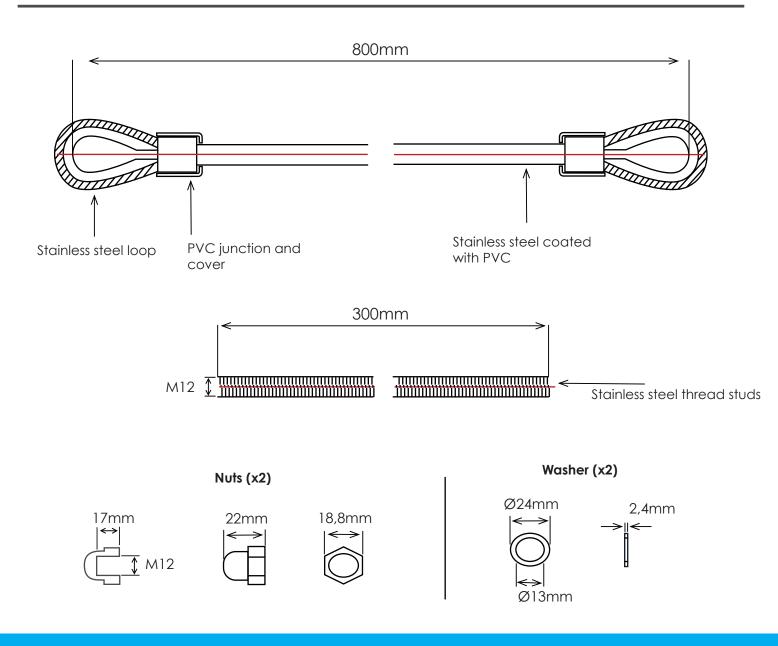

#### **Technical drawings**

#### Dimensions

Cable length - 800mm

IN2 Access & Control Ltd. Unit 6A Mile Oak, Maesbury Road Industrial Estate, Oswestry, Shropshire, SY10 8GA, UK Web: www.in2access.co.uk | Email: technical@in2access.co.uk | Monday to Friday 08:30 – 17:00

## Specification

| Material             | Cable is stainless steel coated with PVC. PVC junction<br>and cover.<br>300mm M12 bolt has stainless steel thread studs. |
|----------------------|--------------------------------------------------------------------------------------------------------------------------|
| Max supported weight | 1600kg                                                                                                                   |
| Screw length         | 300mm/M12                                                                                                                |