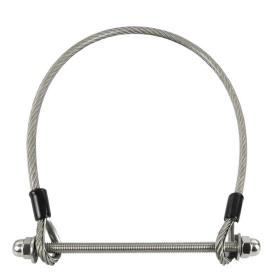

## Stainless Steel Gate 600mm Anti-Fall Cable including M10 x 200mm bolt

600mm stainless steel safety cable for gates up to 1600kg. This safety cable keeps the gate from falling in case of hinge failure.

# Stainless Steel Gate 600mm Anti-Fall Cable including M10 x 200mm bolt

600mm stainless steel safety cable for gates up to 1600kg. This safety cable keeps the gate from falling in case of hinge failure.