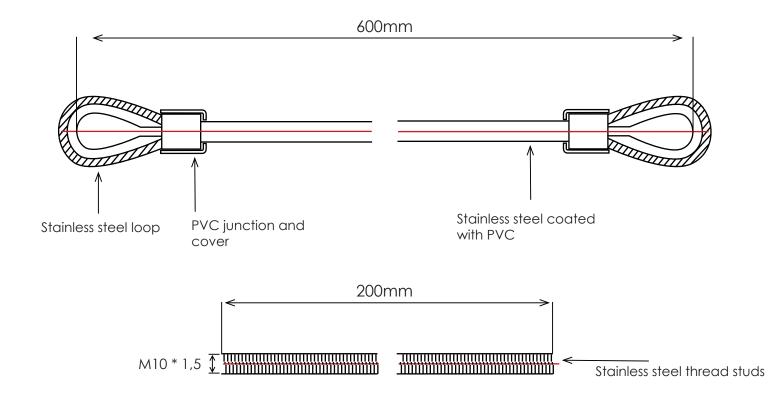

#### **Specification**

Cable is stainless steel coated with PVC. PVC junction

**Material** and cover.

200mm M10 bolt has stainless steel thread studs.

Max supported weight 1600kg

Screw length 200mm/M10

### **Product** Dimensions

Cable length – 600mm

## **Technical drawings**