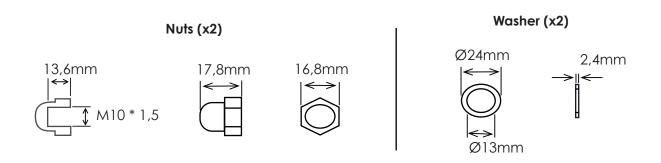

#### **Specification**

Cable is stainless steel coated with PVC. PVC junction

**Material** and cover.

200mm M10 bolt has stainless steel thread studs.

Max supported weight 1600kg

Screw length 200mm/M10

## **Technical drawings**