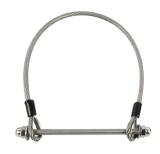

## Stainless Steel Gate 600mm Anti-Fall Cable including M10 x 200mm bolt

600mm stainless steel safety cable for gates up to 1600kg. This safety cable keeps the gate from falling in case of hinge failure.

# Stainless Steel Gate 600mm Anti-Fall Cable including M10 x 200mm bolt

600mm stainless steel safety cable for gates up to 1600kg. This safety cable keeps the gate from falling in case of hinge failure.