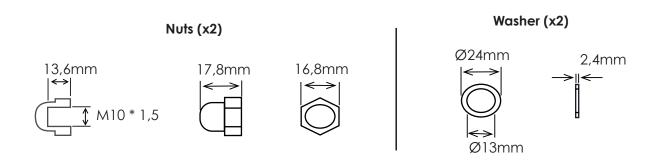

### **Specification**

Cable is stainless steel coated with PVC. PVC junction

**Material** and cover.

200mm M10 bolt has stainless steel thread studs.

Max supported weight 1600kg

Screw length 200mm/M10

### **Technical drawings**