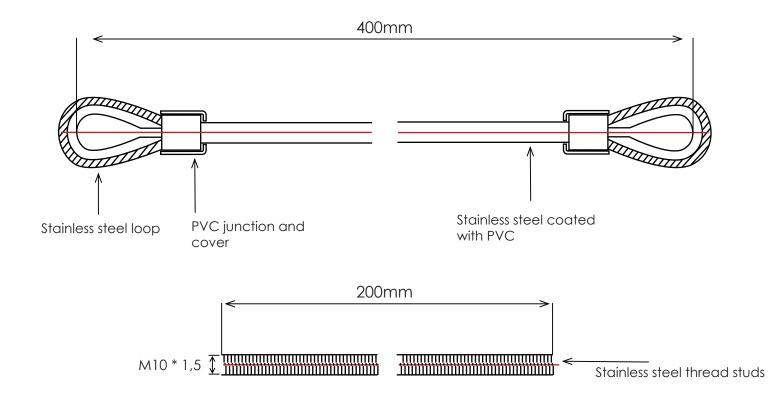

### **Specification**

Cable is stainless steel coated with PVC. PVC junction

**Material** and cover.

200mm M10 bolt has stainless steel thread studs.

Max supported weight 1600kg

Screw length 200mm/M10

#### **Dimensions**

Cable length – 400mm

### **Technical drawings**