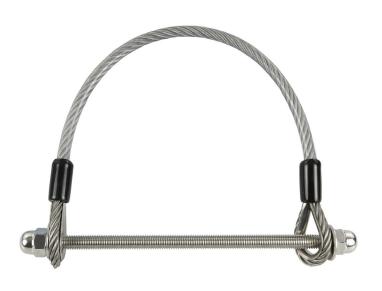

# Stainless Steel Gate 400mm Anti-Fall Cable including M10 x 200mm bolt

400mm stainless steel safety cable for gates up to 1600kg. This safety cable keeps the gate from falling in case of hinge failure.

### **Specification**

Cable is stainless steel coated with PVC. PVC junction

**Material** and cover.

200mm M10 bolt has stainless steel thread studs.

Max supported weight 1600kg

Screw length 200mm/M10