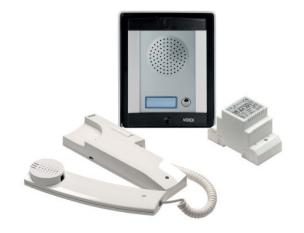

## SKU: CP-8K-1S

## (1 way) Audio Intercom - 8000 series

1 way, upgraded surface-mounted audio intercom system (compared to 4000 series) offers reliable operation for home or office use. Wired connection (non-GSM). Up to two additional universal handsets can be added for convenience (total of three possible).

## **Specification**

| Package includes                          | 1x Art. 8881 Outdoor panel<br>Outdoor panel covering frame<br>1x Art.3011 – 3000 series smart line indoor handset<br>1x Art.321 Power supply (in a type A3 module DIN box) |
|-------------------------------------------|----------------------------------------------------------------------------------------------------------------------------------------------------------------------------|
| No. of entrances                          | 1                                                                                                                                                                          |
| No. of cores to telephone                 | 4                                                                                                                                                                          |
| Recommended cable type                    | CW1308                                                                                                                                                                     |
| Maximum No. of telephones per call button | 3                                                                                                                                                                          |
| Lock output                               | 12Vac                                                                                                                                                                      |
| Lock output time                          | 1-99 seconds or latching                                                                                                                                                   |
| Telephone model:                          | 3011 (call tone)                                                                                                                                                           |
| PSU model                                 | 321 (13Vac)                                                                                                                                                                |
| Amplifier module                          | 8836M                                                                                                                                                                      |
| No. of relays                             | 2                                                                                                                                                                          |