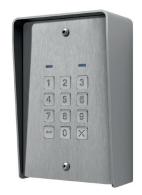

## Videx Surface Mounted Illuminated Keypad - Model 8901/S

Videx 8901 series standalone keypad. Surface mounted version with rainshield. vandal-resistant, with blue illuminated keys (adjustable brightness). This version (8901/S) features 3 codes with 3 relays. Matt 316 grade brushed stainless steel finish.

Codes between 4 - 8 digits in length with relay outputs that can be programmed from 1 - 99 seconds.

## **Specification**

| Input            | 12-24Vac or dc                         |
|------------------|----------------------------------------|
| Current          | 70mA (max.)                            |
| Illumination     | Blue backlit buttons (adjustable)      |
| Number of codes  | 3 (1 code per relay)                   |
| Code length      | 4-8 digits                             |
| Number of relays | 3                                      |
| Relay times      | 1-99 seconds or 00 for latching mode   |
| PTE inputs       | 2 (for relays 1 & 2 only, switched 0V) |
| Material         | 12 gauge brushed stainless steel       |
| Working temp     | -10°C to +50°C                         |