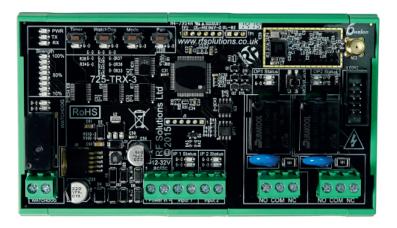

## 1km DIN Rail Transceiver | LoRa Telemetry Module

The 725TRX telemetry system provides bi-directional, transceiver, remote switching. Each Module has two Switch inputs and two Relay changeover contact outputs. When two or more modules are paired together the relay outputs will follow the state changes of the other modules' Inputs.

## **Specification**

Operating voltage 12-32V ACDC

Input/output 2 x Closed Contact Input / 2 x Relay Switch Output

Frequency 868Mhz

Range 1km line of sight

Operating temp -10 to +50°C

## **Product**