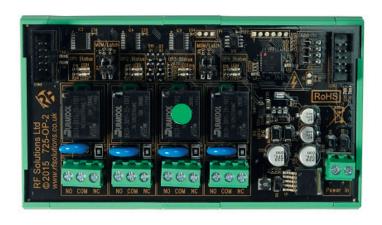

## 4 Channel Output Board | DIN Rail LoRa Telemetry Module

The 725 telemetry system provides bi-directional, transceiver, remote switching. Each Module has two Switch inputs and two Relay changeover contact outputs. When two or more modules are paired together the relay outputs will follow the state changes of the other modules' Inputs. The 725-OP output module can be connected to the 725-TRX to provide 4 extra outputs per module. The system inputs / outputs can be used in various ways which are shown in the datasheet.

## **Specification**

| Operating voltage | N/A          |
|-------------------|--------------|
| Channels          | 4            |
| Relay (230Vac)    | 5A           |
| Operating temp    | -10 to +50°C |