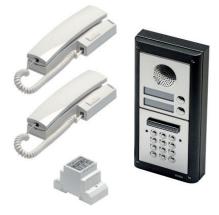

## SKU: CP-4K-2S/CL (2 way) Audio Intercom with Keypad Codelock - 4000 series

2 way, simple surface-mounted audio intercom system offers reliable operation for home or office use. Wired connection (non-GSM). Includes keypad for codelock functionality. Up to two additional universal handsets per button can be added for convenience (total of three per button possible).

## Specification

| No. of entrances                        | 1                                  |
|-----------------------------------------|------------------------------------|
| No. of cores to telephone               | 4                                  |
| Cable type required                     | CW1308                             |
| Max. no. of telephones per call button: | 3                                  |
| Lock output                             | Dry contact (C NO)                 |
| Lock time                               | 1-99 seconds or latching           |
| Telephone model                         | 3011 (call tone)                   |
| PSU model                               | 321 (13Vac)                        |
| Amplifier module                        | 4836                               |
| Codelock module                         | 4800M (2x PTE inputs, 1 per relay) |
| Number of codes                         | 3                                  |
| Code length                             | 4-8                                |