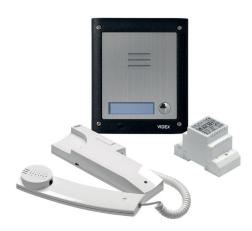

## SKU: CP-4K-1S (1 way) Audio Gate Intercom - 4000 series

1 way, simple surface-mounted audio intercom system offers reliable operation for home or office use. Wired connection (non-GSM). Up to two additional universal handsets can be added for convenience (total of three possible).

## Specification

| Package includes                        | 1x Art.4836-1 Outdoor speech panel with Art.4881 surface mounted box<br>1x Wall fix support plates<br>1x Art.321 power supply (in a type A 2 module DIN box)<br>1x Art.3011 wall mount handset |
|-----------------------------------------|------------------------------------------------------------------------------------------------------------------------------------------------------------------------------------------------|
| No. of entrances                        | 1                                                                                                                                                                                              |
| No. of cores to telephone:              | 4                                                                                                                                                                                              |
| Cable type required                     | CW1308                                                                                                                                                                                         |
| Max. no. of telephones per call button: | 3                                                                                                                                                                                              |
| Lock output                             | Dry contact (C NO)                                                                                                                                                                             |
| Handset model:                          | 3011                                                                                                                                                                                           |
| PSU model:                              | 321Vac                                                                                                                                                                                         |