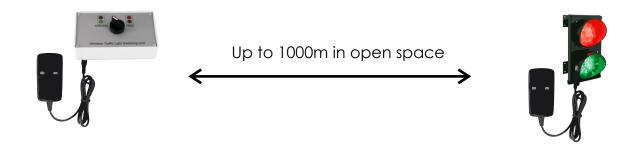

## **Typical Connection of system**

NOTE: range will be reduced by doors, building and other obstructions