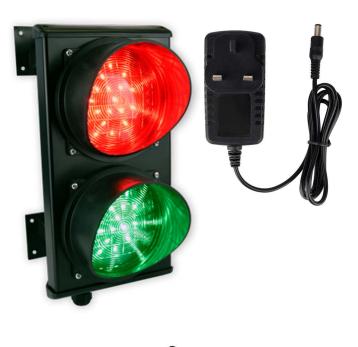

# **Traffic Light Controller Unit (Wireless)**

Manual switching unit for controlling traffic light signals turning red or green. 2 position wireless version.

Plug and play wireless traffic control system

#### 1. General

The kit is made up of a transmitter in a manually-switched housing and traffic light with 5m-power leads and 2 power supply plug in AC adaptors (one for the switch unit and other for the traffic light)