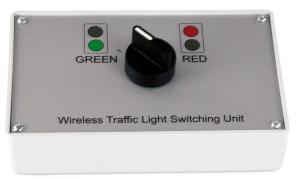

#### 1. General

The kit is made up of a transmitter in a manually-switched housing and traffic light with 5m-power leads and 2 power supply plug in AC adaptors (one for the switch unit and other for the traffic light)

### 4. Startup

Once powered up the system may require a few switches of the remote to establish communication initially (this may need to be done each time if the system is powered down). Normal operation should then be performed.