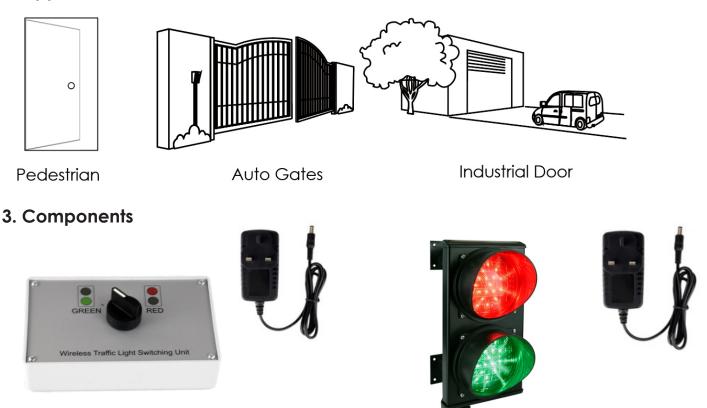

## 2. Application

#### 1. General

The kit is made up of a transmitter in a manually-switched housing and traffic light with 5m-power leads and 2 power supply plug in AC adaptors (one for the switch unit and other for the traffic light)