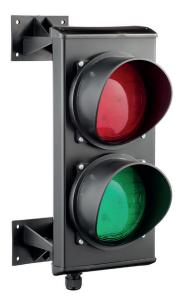

## SKU: CP-0012 2 LED Traffic Light (Red & Green)

2-LED traffic light unit, offering a reliable visual indication for access control applications. This robust traffic light system boasts M20 cable entry point and 180° movement.

## **Specification**

| Power supply        | 9 - 35 V AC or 8 - 45 V DC                                             |
|---------------------|------------------------------------------------------------------------|
| Lens colour         | Red and green                                                          |
| Lamp consume        | 3 W                                                                    |
| Middle life lamp    | 100,000 hours                                                          |
| IP rated            | IP65                                                                   |
| Luminous intensity  | Red: Min = 1500 IV Green: Min = 1120 IV<br>Max = 3500 IV Max = 2800 IV |
| Min/Max Oper. Temp. | -40°C to +70°C                                                         |

## Dimensions

Height – 355mm Width – 160mm Depth – 280mm Weight – 1.95kg