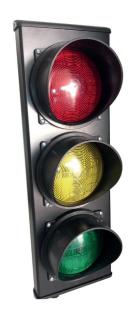

## SKU: CP-0011 3 LED Traffic Light (Red, Yellow & Green)

Red, Yellow, and Green LED traffic light features M20 cable entry point and 180° movement. Robust construction ideal for industrial applications.

## **Specification**

| Power supply        | 9 - 35 V AC or 8 - 45 V DC                                                                              |
|---------------------|---------------------------------------------------------------------------------------------------------|
| Lens colour         | Red, yellow and green                                                                                   |
| Lamp consume        | 3 W                                                                                                     |
| Middle life lamp    | 100,000 hours                                                                                           |
| IP rated            | IP65                                                                                                    |
| Luminous intensity  | Red: Min = 1500 IV Yellow: Min = 1120 IV Green: Min = 1120 IV Max = 3500 IV Max = 2800 IV Max = 2800 IV |
| Min/Max Oper. Temp. | -40°C to +70°C                                                                                          |