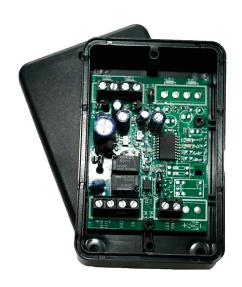

SKU: BS02EL-02

## **Edge Monitoring Safety Controller**

Edge monitoring CAT 2 safety relay. The BS02 safety switching device monitors connected safety edges/contact mats for actuation and interrupts.

## **Specification**

| Supply                    | 12/24 V AC/DC* |
|---------------------------|----------------|
| Relay contact             | 1A 24V AC      |
| Absorption 24V AC         | 44mA Max       |
| Absorption 12V DC         | 27mA Max       |
| Control cycle frequency   | 10ms           |
| Working temperature       | -10° to +50°   |
| IP rating                 | IP54           |
| Resistance value          | 8.2K Ohm       |
| No. of safety edge inputs | 2 or 4         |

\* Supply must be protected against overcurrents

## **Product**

## **Dimensions**



Width – 48mm Depth – 25mm

Height - 84mm