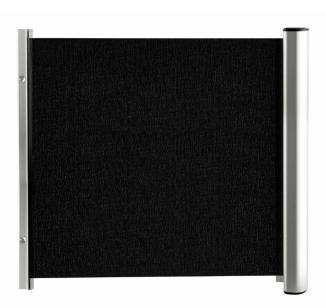

# SKU: 97803 Rolling Finger Guard

Spring loaded rolling guard for preventing finger entrapment in hinges on doors and gates. This product is for indoor and outdoor use.

### Specification

| Housing            | Spring loaded, offering greater resistance to applied pressure    |
|--------------------|-------------------------------------------------------------------|
| Colour             | Dark grey fabric, silver housing                                  |
| Indoor/outdoor use | Both. Resistant to rain, snow, frost, foliage, dirt and UV light. |
| Fabric             | Fire-retardant fabric                                             |
| Operations         | Cycle tested to 1 million                                         |
| Temperature range  | -20°C to +50°C                                                    |