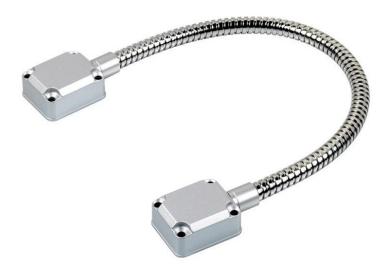

# SKU: 97116 Armoured Cable Loop

The armoured cable loop is available in 400mm and 600mm lengths and provides protection against snagging and vandalism on automatic swing gates and doors. Made using high quality materials and offers excellent protection.

### **Specification**

| Terminal material | AL Alloy                                |
|-------------------|-----------------------------------------|
| Tube material     | Stainless steel                         |
| Tube size         | Outside: DIM Ø13.4mm Inside: DIM Ø8.5mm |

## Product

Length - 400mm

IN2 Access & Control Ltd. Unit 6A Mile Oak, Maesbury Road Industrial Estate, Oswestry, Shropshire, SY10 8GA, UK Web: www.in2access.co.uk | Email: technical@in2access.co.uk | Monday to Friday 08:30 – 17:00