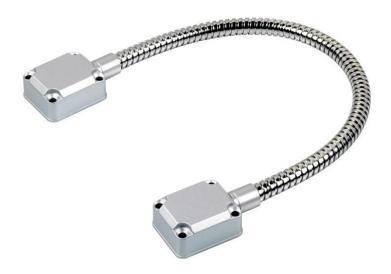

## SKU: 97117 Armoured Cable Loop

The armoured cable loop is available in 400mm and 600mm lengths and provides protection against snagging and vandalism on automatic swing gates and doors. Made using high quality materials and offers excellent protection.

### **Specification**

| Terminal material | AL Alloy                                |
|-------------------|-----------------------------------------|
| Tube material     | Stainless steel                         |
| Tube size         | Outside: DIM Ø13.4mm Inside: DIM Ø8.5mm |

## Product

Length – 600mm

IN2 Access & Control Ltd. Unit 6A Mile Oak, Maesbury Road Industrial Estate, Oswestry, Shropshire, SY10 8GA, UK Web: www.in2access.co.uk | Email: technical@in2access.co.uk | Monday to Friday 08:30 – 17:00