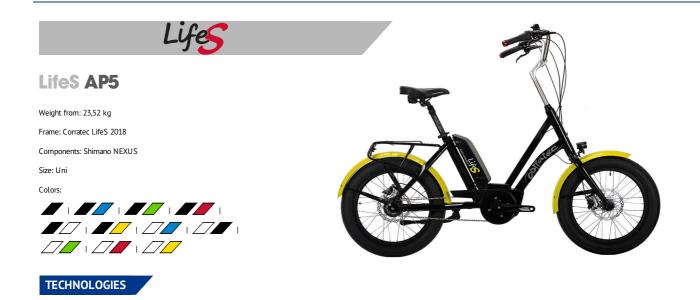

**Datasheet LifeS AP5** For more informations visit www.corratec.de

## DESCRIPTION

The corratec LifeS AP5 with the 500Wh battery and the highly economical Bosch Active Plus engine fits not only for the city, but also for small e-trkking tours is the bike the perfect choice. With high quality Ergotec components and the wide Innova tires, the bike offers a pleasant, comfortable and safe riding behaviour at all times.

- One Size Frame
- Customized mud guards.
- Powerful Bosch Active Plus engine.

| FRAME |     |     |    |    |      |     |     |     |  |
|-------|-----|-----|----|----|------|-----|-----|-----|--|
| СМ    | A   | в   | с  | D  | Е    | F   | G   | н   |  |
| 44    | 627 | 250 | 65 | 65 | 1131 | 550 | 280 | 523 |  |