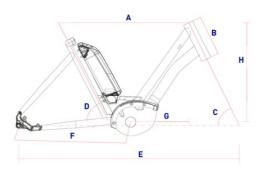

- One Size Frame
- Customized mud guards.
- Powerful Bosch Active Plus engine.

| FRAME |     |     |    |    |      |     |     |     |  |
|-------|-----|-----|----|----|------|-----|-----|-----|--|
| СМ    | A   | в   | с  | D  | Е    | F   | G   | н   |  |
| 44    | 627 | 250 | 65 | 65 | 1131 | 550 | 280 | 523 |  |