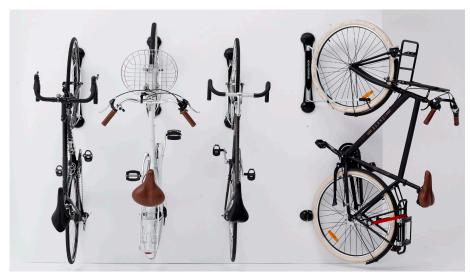

### FENDER RACK

The Steadyrack Fender Rack is the ideal storage solution.

It is perfect for bikes with fenders and bikes with tyres up to 2.4 inches

It's unique swivel action gives you the option of leaving your bicycle in the central position or swivelling the rack to the left or right as the need arises. This allows you to store a number of bicycles side-by-side, making it the ideal solution for families and businesses alike.

#### COMMUTER, MOUNTAIN AND E-BIKES WITH MUDGUARDS

TYRES UP TO 2.4 INCHES

BIKES WITH FENDERS

BIKES WITHOUT FENDERS

WHEEL DIAMETER 20 INCHES - 29 INCHES

**\* 35KG MAX WEIGHT** 

The Fender Rack swivels almost 160 degrees from side to side

## SAVES SPACE

Swivels almost 160 degrees from side to side

**BUILT TO LAST** 

Made from long lasting steel and UV treated plastic

SAFE & SECURE Your bike fits snugly in the rack resting on the front tyre