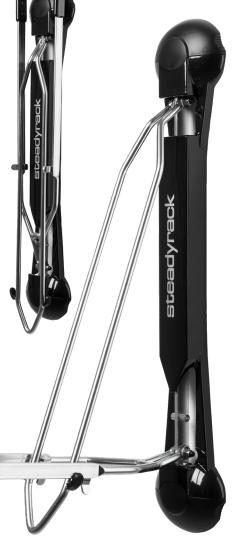

### FENDER RACK

The Steadyrack Fender Rack is the ideal storage solution.

It is perfect for bikes with fenders and bikes with tyres up to 2.4 inches

It's unique swivel action gives you the option of leaving your bicycle in the central position or swivelling the rack to the left or right as the need arises. This allows you to store a number of bicycles side-by-side, making it the ideal solution for families and businesses alike.

#### COMMUTER, MOUNTAIN AND E-BIKES WITH MUDGUARDS

TYRES UP TO 2.4 INCHES

BIKES WITH FENDERS

BIKES WITHOUT FENDERS

WHEEL DIAMETER 20 INCHES - 29 INCHES

**\* 35KG MAX WEIGHT** 

The Fender Rack swivels almost 160 degrees from side to side