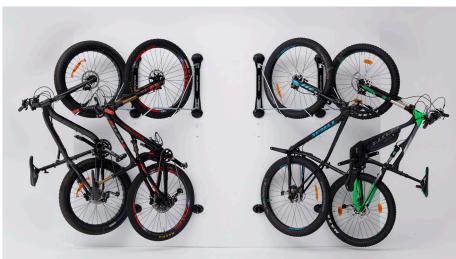

## FAT RACK

The Steadyrack Fat Rack is the ideal storage solution.

It is perfect for bikes without fenders and bikes with tyres 2.4 inches to 5 inches

It's unique swivel action gives you the option of leaving your bicycle in the central position or swivelling the rack to the left or right as the need arises. This allows you to store a number of bicycles side-by-side, making it the ideal solution for families and businesses alike.

E-BIKES, MOUNTAIN AND FAT BIKES WITH OVERSIZED TYRES

TYRES 2.4 INCHES - 5 INCHES

BIKES WITHOUT FENDERS

WHEEL DIAMETER 20 INCHES - 32 INCHES

\* 35KG MAX WEIGHT

The Fat Rack swivels almost 160 degrees from side to side

## **NO LIFTING**

Balance your bike on the back wheel and push it into the rack

SAVES SPACE

Swivels almost 160 degrees from side to side

BUILT TO LAST

Made from long lasting steel and UV treated plastic

SAFE & SECURE Your bike fits snugly in the rack resting on the front tyre