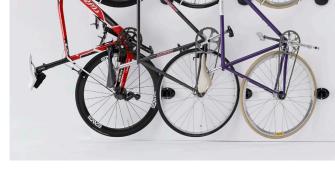

## CLASSIC RACK

stead

The Steadyrack Classic Rack is the ideal storage solution.

It is perfect for the majority of bicycles and wheel sizes.

It's unique swivel action gives you the option of leaving your bicycle in the central position or swivelling the rack to the left or right as the need arises. This allows you to store a number of bicycles side-by-side, making it the ideal solution for families and businesses alike.

## STANDARD ROAD, MOUNTAIN AND COMMUTER BIKES

- TYRES UP TO 2.4 INCHES
- **BIKES WITHOUT FENDERS**
- WHEEL DIAMETER 20 INCHES 29 INCHES
- \* 35KG MAX WEIGHT

The Classic Rack swivels almost 160 degrees from side to side

NO LIFTING Balance your bike on the back wheel and push it into the rack

SAVES SPACE

Swivels almost 160 degrees from side to side