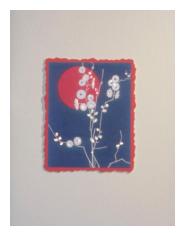

Any image can be greeted happy birthday or thank you. Please specify at time of ordering.

Order 6 / design

Far East

AA-09 Geisha Dancing

AA-10 Geisha Parasol

AA-14 Kokuzo

AA-13 Red Sun

AA-07 Chinese Lantern