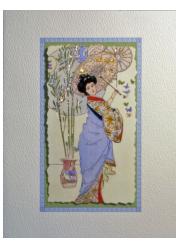

Any image can be greeted happy birthday or thank you. Please specify at time of ordering.

Order 6 / design

Far East

AA-09 Geisha Dancing

AA-10 Geisha Parasol

AA-14 Kokuzo

AA-13 Red Sun

AA-07 Chinese Lantern