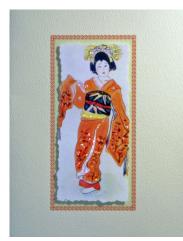

Any image can be greeted happy birthday or thank you. Please specify at time of ordering.

Order 6 / design

Far East

AA-09 Geisha Dancing

AA-10 Geisha Parasol

AA-14 Kokuzo

AA-13 Red Sun

AA-07 Chinese Lantern