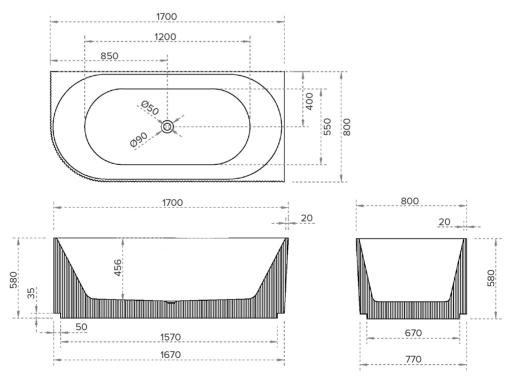

# **Technical Details**

Note: All measurements shown are in millimetres. Sizes are nominal.

#### **Features**

- Left Corner Back-to-Wall Bath
- Dimensions: H800 x W1700 x L580
- Material: Acrylic
- Colours: Gloss White & Matte White