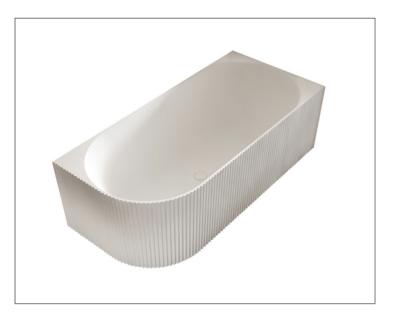

# Willow Fluted 1700 Right Corner Back-to-Wall Bath

#### **Features**

- Right Corner Back-to-Wall Bath
- Dimensions: H800 x W1700 x L580
- Material: Acrylic
- Colours: Gloss White & Matte White