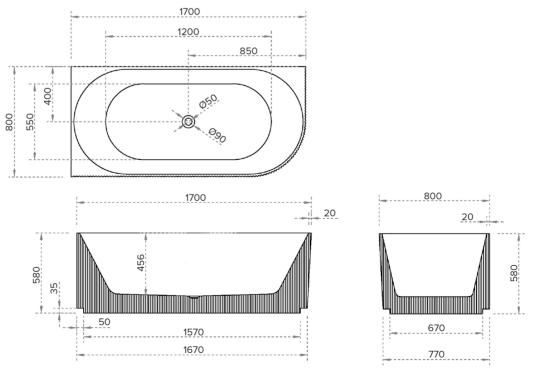

# **Technical Details**

Note: All measurements shown are in millimetres. Sizes are nominal.