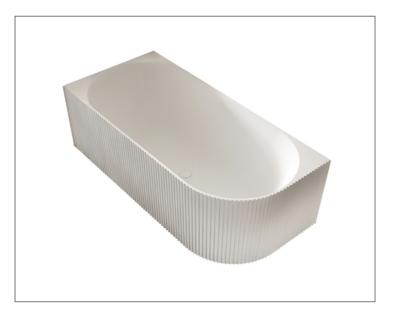

### Willow Fluted 1700 Left Corner Back-to-Wall Bath

#### **Features**

- Left Corner Back-to-Wall Bath
- Dimensions: H800 x W1700 x L580
- Material: Acrylic
- Colours: Gloss White & Matte White