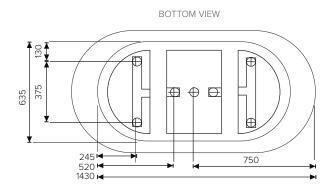

### **Features**

- Made from easy to clean sanitary grade acrylic
- Fibreglass laminate reinforced for optimum strength
- Adjustable feet for levelling.
- Requires a 40mm waste (not included)
- Top fix bath waste & low profile bath trap is recommended
- Dimensions: L1700 X W800 X D600

### **Technical Details**

Adjustable legs Min. 120 Max. 140

SIDE VIEW

Note: All measurements shown are in millimetres. Sizes are nominal.