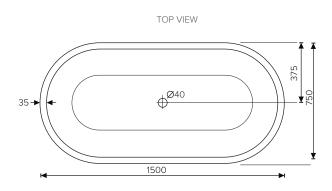

#### **Technical Details**

Note: All measurements shown are in millimetres. Sizes are nominal.

### **Technical Details**

Adjustable legs Min. 120 Max. 140

SIDE VIEW

Note: All measurements shown are in millimetres. Sizes are nominal.