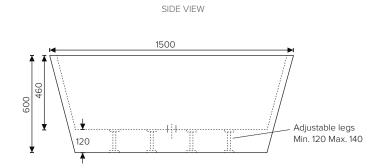

#### **Technical Details**

Note: All measurements shown are in millimetres. Sizes are nominal.

### **Technical Details**

Adjustable legs Min. 120 Max. 140

SIDE VIEW

Note: All measurements shown are in millimetres. Sizes are nominal.