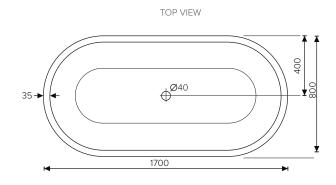

### **Features**

- Made from easy to clean sanitary grade acrylic
- Fibreglass laminate reinforced for optimum strength
- Adjustable feet for levelling.
- Requires a 40mm waste (not included)
- Top fix bath waste & low profile bath trap is recommended
- Dimensions: L1700 X W800 X D600

### **Technical Details**

Adjustable legs Min. 120 Max. 140

SIDE VIEW

Note: All measurements shown are in millimetres. Sizes are nominal.