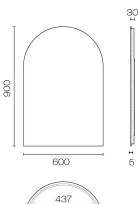

## Galaxy 600 Arch LED Backlit Mirror

Code: GA60A

| Brand             | Progetto                                                                                                                |
|-------------------|-------------------------------------------------------------------------------------------------------------------------|
| Туре              | LED Mirrors                                                                                                             |
| Installation      | Wall Mount                                                                                                              |
| IP Rating         | IP44                                                                                                                    |
| Watts / Voltage   | 220-240V                                                                                                                |
| Width (mm)        | 600                                                                                                                     |
| Depth (mm)        | 30                                                                                                                      |
| Height (mm)       | 900                                                                                                                     |
| Warranty          | 5 Years                                                                                                                 |
| Material          | Glass                                                                                                                   |
| Notes             | Fitted with demister pad (operates when light is turned on).<br>5mm mirror thickness. Natural White LED lighting 5000k. |
| Other Information | Direct wired (No sensor switch), Natural White LED Light,<br>Safety Film backing, High Performance/Low Energy           |