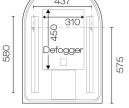

## Galaxy 600 Arch LED Backlit Mirror

Code: GA60A

| Brand             | Progetto                                                                                                                |
|-------------------|-------------------------------------------------------------------------------------------------------------------------|
| Туре              | LED Mirrors                                                                                                             |
| Installation      | Wall Mount                                                                                                              |
| IP Rating         | IP44                                                                                                                    |
| Watts / Voltage   | 220-240V                                                                                                                |
| Width (mm)        | 600                                                                                                                     |
| Depth (mm)        | 30                                                                                                                      |
| Height (mm)       | 900                                                                                                                     |
| Warranty          | 5 Years                                                                                                                 |
| Material          | Glass                                                                                                                   |
| Notes             | Fitted with demister pad (operates when light is turned on).<br>5mm mirror thickness. Natural White LED lighting 5000k. |
| Other Information | Direct wired (No sensor switch), Natural White LED Light,<br>Safety Film backing, High Performance/Low Energy           |