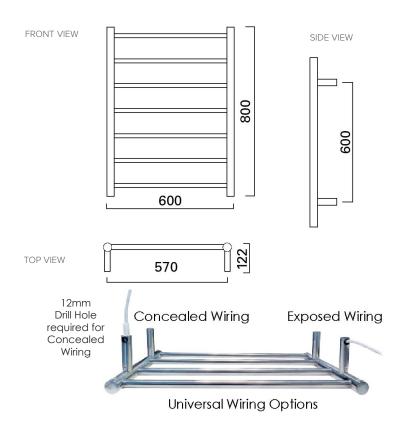

#### **Technical Details**

Note: All measurements shown are in millimetres. Sizes are nominal.

Newtech heated towel rails are designed for NZ bathrooms. These are tested to ensure they meet the high product standards set by Australia and New Zealand AS/NZS 60335.

#### **Features**

- IP45, 230-240V
- 201 Grade Stainless Steel (Chrome & Matte Black)
  304 Grade Stainless Steel (Brushed Nickel)
- Colour Finishes: Chrome (77W), Matte Black (93W), Brushed Nickel (77W), Gunmetal (77W), Brushed Brass (77W), Brushed Copper (77W) and Matte White (93W)
- Multi-connect Wiring Options
- Wiring kits included
- Dimensions: H800 X W600 X D122

Our Evoke electrical connections are multi-connect wiring, concealed or exposed.

The installation of your towel rail must be performed by a registered electrician. Installation is to comply with AS/NZS 60335 Safety Standards.