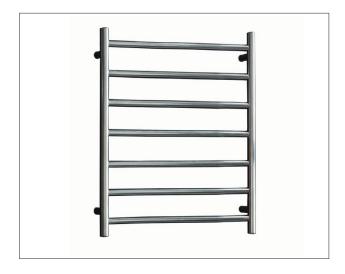

### **EVOKE CL100 HEATED TOWEL RAIL**

#### **Features**

- IP45, 230-240V
- 201 Grade Stainless Steel (Chrome & Matte Black)
  304 Grade Stainless Steel (Brushed Nickel)
- Colour Finishes: Chrome (77W), Matte Black (93W), Brushed Nickel (77W), Gunmetal (77W), Brushed Brass (77W), Brushed Copper (77W) and Matte White (93W)
- Multi-connect Wiring Options
- Wiring kits included
- Dimensions: H800 X W600 X D122