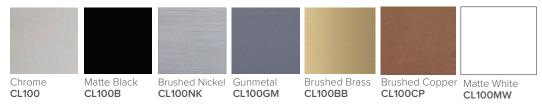

## **Colour Options with Code**

#### **Features**

- IP45, 230-240V
- 201 Grade Stainless Steel (Chrome & Matte Black)
  304 Grade Stainless Steel (Brushed Nickel)
- Colour Finishes: Chrome (77W), Matte Black (93W), Brushed Nickel (77W), Gunmetal (77W), Brushed Brass (77W), Brushed Copper (77W) and Matte White (93W)
- Multi-connect Wiring Options
- Wiring kits included
- Dimensions: H800 X W600 X D122