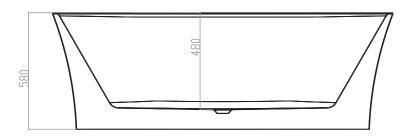

### CURVE 1700 FREESTANDING BATH

CODE: 7822

### Features

- Made from easy to clean sanitary grade acrylic
- Fibreglass laminate reinforced for optimum strength
- Adjustable feet for levelling.
- Requires a 40mm waste (not included) [See products 2280, 2202]
- Top fix bath waste & low profile bath trap is recommended [See product 2204]
- Dimensions: L1700 X W800 X D580

#### **Technical Details**

Note: All measurements shown are in millimetres. Sizes are nominal.

Head Office: 281 Heads Road, Wanganui Auckland Office: 525 Great South Road, Penrose, Auckland 06 349 0194 | 0800 728 662 www.newtech.co.nz