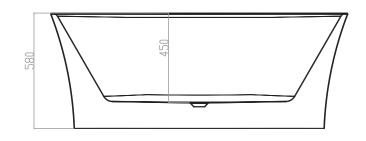

## CURVE 1500 FREESTANDING BATH

CODE: 7820

#### Features

- Made from easy to clean sanitary grade acrylic
- Fibreglass laminate reinforced for optimum strength
- Adjustable feet for levelling.
- Requires a 40mm waste (not included) [See products 2280, 2202]
- Top fix bath waste & low profile bath trap is recommended [See product 2204]
- Dimensions: L1500 X W750 X D580

**Technical Details** 

Note: All measurements shown are in millimetres. Sizes are nominal.

Head Office: 281 Heads Road, Wanganui Auckland Office: 525 Great South Road, Penrose, Auckland 06 349 0194 | 0800 728 662 www.newtech.co.nz