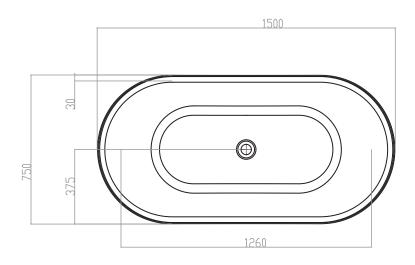

## CURVE 1500 FREESTANDING BATH

CODE: 7820

#### Features

- Made from easy to clean sanitary grade acrylic
- Fibreglass laminate reinforced for optimum strength
- Adjustable feet for levelling.
- Requires a 40mm waste (not included) [See products 2280, 2202]
- Top fix bath waste & low profile bath trap is recommended [See product 2204]
- Dimensions: L1500 X W750 X D580

**Technical Details** 

Note: All measurements shown are in millimetres. Sizes are nominal.

Head Office: 281 Heads Road, Wanganui Auckland Office: 525 Great South Road, Penrose, Auckland 06 349 0194 | 0800 728 662 www.newtech.co.nz