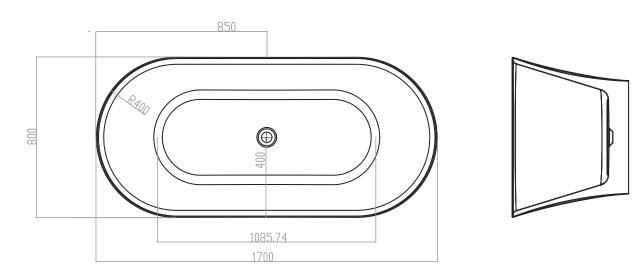

### CURVE 1700 FREESTANDING BATH

CODE: 7822

### Features

- Made from easy to clean sanitary grade acrylic
- Fibreglass laminate reinforced for optimum strength
- Adjustable feet for levelling.
- Requires a 40mm waste (not included) [See products 2280, 2202]
- Top fix bath waste & low profile bath trap is recommended [See product 2204]
- Dimensions: L1700 X W800 X D580

#### **Technical Details**

Note: All measurements shown are in millimetres. Sizes are nominal.

Head Office: 281 Heads Road, Wanganui Auckland Office: 525 Great South Road, Penrose, Auckland 06 349 0194 | 0800 728 662 www.newtech.co.nz