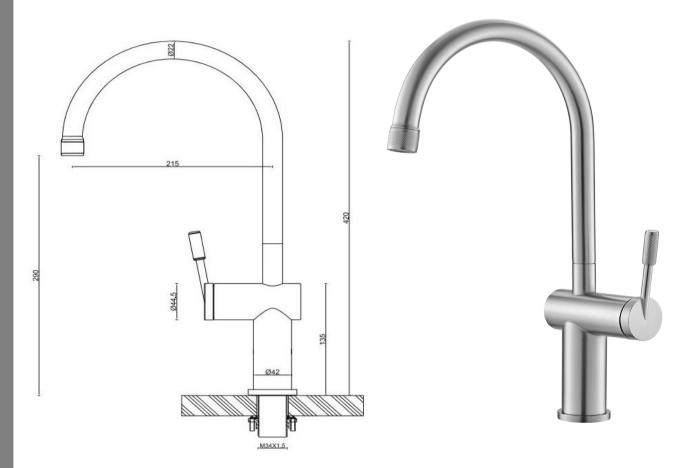

## FWK03GNCP

Rivet Gooseneck Kitchen Mixer Chrome

Kitchen mixer with gooseneck spout in chrome 290mm aerator height x 215mm reach Stainless steel construction

Recommended working pressure 200 - 500kPa (balanced)

35mm hole cut out size required for installation