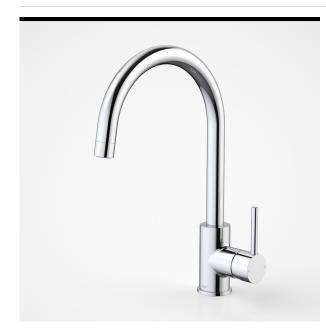

## POSEIDON SINK MIXER CHROME

VISIT WWW.CAROMA.CO.NZ

The below products have been shared with you through the Caroma website.

Visit www.caroma.co.nz to find more inspirational and innovative bathroom products.

For those who desire a classic look in the kitchen with just a hint of flair, the Poseidon gooseneck sink mixers in matte black or chrome are the perfect finishing touch.

- European SoftPEX hoses provide superior durability, longer life and are free from impurities
- Silicone aerator prevents calcium and limescale build-up for easy maintenance
- Simple pin handle design for easy control
- 360 degree swivel spout

## **PRODUCT CODES**

6595.045A Poseidon Sink Mixer Chrome

\$367.85\*

© COPYRIGHT 2014 - CAROMA INDUSTRIES LIMITED

GONA FOWLER CAR CLARK

\*All price are recommended retail inclusive of GST in NZD. To be used as a guide only, prices may vary between model variations, and are subject to change without notice. A number of brands and products on this page are the subject of registered trade marks, register designs and/or registered patents. View full disclaimer on www.caroma.co.nz