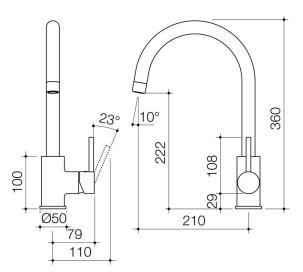

For those who desire a classic look in the kitchen with just a hint of flair, the Poseidon gooseneck sink mixers in matte black or chrome are the perfect finishing touch.

- European SoftPEX hoses provide superior durability, longer life and are free from impurities
- Silicone aerator prevents calcium and limescale build-up for easy maintenance
- Simple pin handle design for easy control
- 360 degree swivel spout

## **PRODUCT CODES**

6595.045A Poseidon Sink Mixer Chrome

\$367.85\*

© COPYRIGHT 2014 - CAROMA INDUSTRIES LIMITED

GONA FOWLER CAR CLARK

\*All price are recommended retail inclusive of GST in NZD. To be used as a guide only, prices may vary between model variations, and are subject to change without notice. A number of brands and products on this page are the subject of registered trade marks, register designs and/or registered patents. View full disclaimer on www.caroma.co.nz