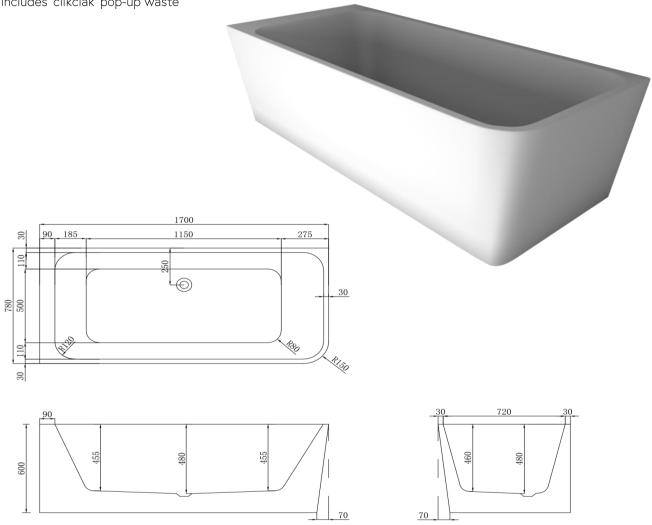

# The Smith Right Hand Corner Bath

Includes 'clikclak' pop-up waste

275

### BPBA8356-170R The Smith 1700mm Right Hand Corner Bath Gloss White

1700mm right hand corner bath in high quality acrylic with a pure gloss acrylic Adjustable feet

1700

1150