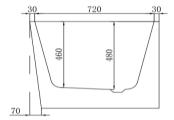

# The Smith Right Hand Corner Bath

Includes 'clikclak' pop-up waste

275

### BPBA8356-170R The Smith 1700mm Right Hand Corner Bath Gloss White

1700mm right hand corner bath in high quality acrylic with a pure gloss acrylic Adjustable feet

1700

1150