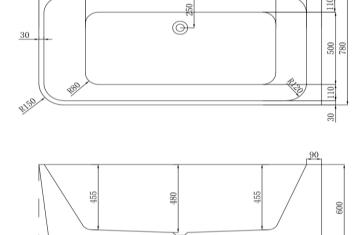

# The Smith Right Hand Corner Bath

Includes 'clikclak' pop-up waste

275

### BPBA8356-170R The Smith 1700mm Right Hand Corner Bath Gloss White

1700mm right hand corner bath in high quality acrylic with a pure gloss acrylic Adjustable feet

1700

1150