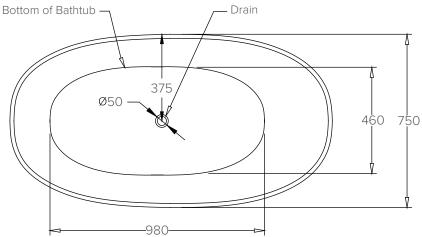

### **Technical Details**

Note: All measurements shown are in millimetres. Sizes are nominal.