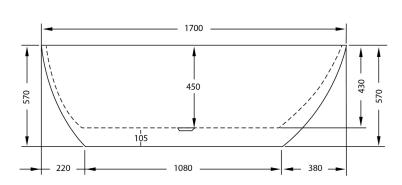

# SPECIFICATION SHEET

**ARC 1700 BATH CODE: 7840** 

### **Features**

- Capacity: 349 litres
- Weight: 47 kgs
- Made from easy to clean sanitary grade acrylic
- Fibreglass laminate reinforced for optimum strength
- Adjustable feet for levelling.
- Requires a 40mm waste (not included)
- Top fix bath waste & low profile bath trap is recommended
- Dimensions: L1700 X W830 X D570

**Technical Details** 

Note: All measurements shown are in millimetres. Sizes are nominal.

TOP VIEW