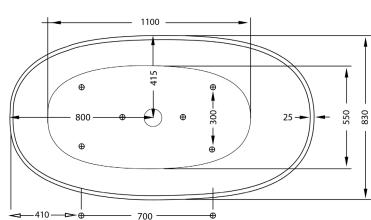

# SPECIFICATION SHEET

**ARC 1700 BATH CODE: 7840** 

### **Features**

- Capacity: 349 litres
- Weight: 47 kgs
- Made from easy to clean sanitary grade acrylic
- Fibreglass laminate reinforced for optimum strength
- Adjustable feet for levelling.
- Requires a 40mm waste (not included)
- Top fix bath waste & low profile bath trap is recommended
- Dimensions: L1700 X W830 X D570

**Technical Details** 

Note: All measurements shown are in millimetres. Sizes are nominal.

TOP VIEW