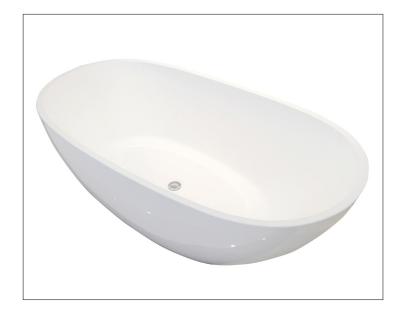

# SPECIFICATION SHEET

**ARC 1700 BATH CODE: 7840** 

### **Features**

- Capacity: 349 litres
- Weight: 47 kgs
- Made from easy to clean sanitary grade acrylic
- Fibreglass laminate reinforced for optimum strength
- Adjustable feet for levelling.
- Requires a 40mm waste (not included)
- Top fix bath waste & low profile bath trap is recommended
- Dimensions: L1700 X W830 X D570