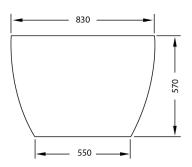

# SPECIFICATION SHEET

**ARC 1700 BATH CODE: 7840** 

### **Features**

- Capacity: 349 litres
- Weight: 47 kgs
- Made from easy to clean sanitary grade acrylic
- Fibreglass laminate reinforced for optimum strength
- Adjustable feet for levelling.
- Requires a 40mm waste (not included)
- Top fix bath waste & low profile bath trap is recommended
- Dimensions: L1700 X W830 X D570

**Technical Details** 

Note: All measurements shown are in millimetres. Sizes are nominal.

TOP VIEW