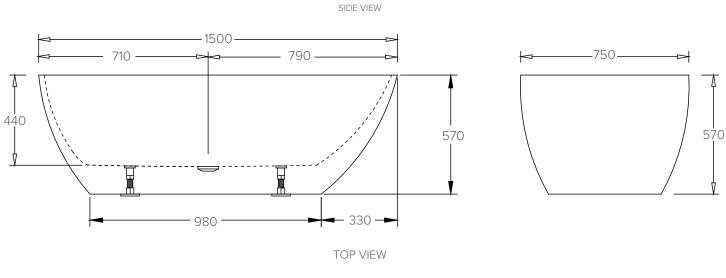

### **Technical Details**

Note: All measurements shown are in millimetres. Sizes are nominal.