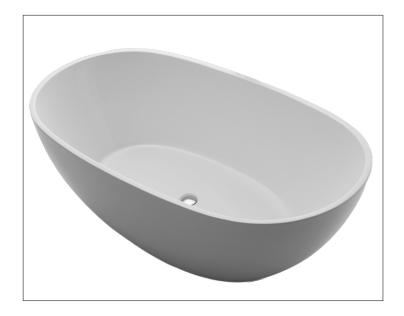

# SPECIFICATION SHEET

**ARC 1500 BATH CODE: 7838** 

### **Features**

- Capacity: 265 litres
- Made from easy to clean sanitary grade acrylic
- Fibreglass laminate reinforced for optimum strength
- Adjustable feet for levelling.
- Requires a 40mm waste (not included)
- Top fix bath waste & low profile bath trap is recommended
- Dimensions: L1500 X W750 X D570