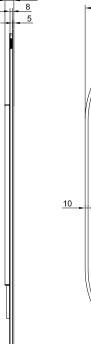

### **Technical Details**

Note: All measurements shown are in millimetres. Sizes are nominal.

### **Features**

- H1100 x W600 x D30
- Back-Lit lighting behind plexi frame
- 5000k LED colour temperature
- Wattage: 19.6W
- IP44 rating
- Built in Demister
- Touch Button Activation