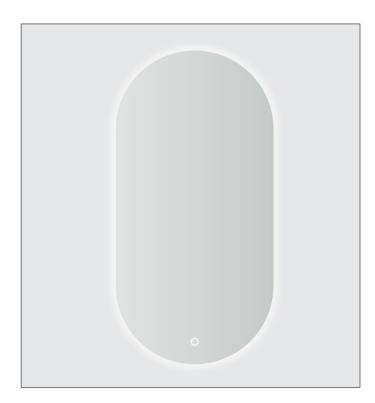

## Broadway 500 Ambience Back-Lit Mirror Pill

Code: 9408

### **Features**

- H1000 x W500 x D30
- Back-Lit lighting behind plexi frame
- 5000k LED colour temperature
- Wattage: 17.3W
- IP44 rating
- Built in Demister
- Touch Button Activation