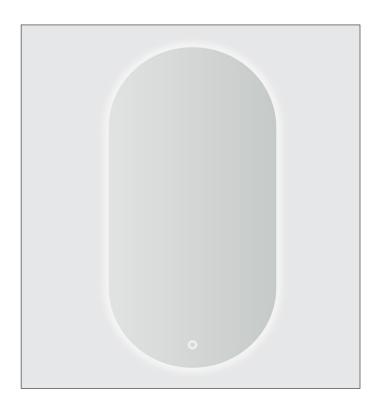

## Broadway 600 Ambience Back-Lit Mirror Pill

Code: 9410

### **Features**

- H1100 x W600 x D30
- Back-Lit lighting behind plexi frame
- 5000k LED colour temperature
- Wattage: 19.6W
- IP44 rating
- Built in Demister
- Touch Button Activation