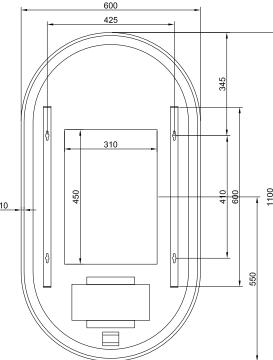

### **Technical Details**

Note: All measurements shown are in millimetres. Sizes are nominal.

### **Features**

- H1100 x W600 x D30
- Back-Lit lighting behind plexi frame
- 5000k LED colour temperature
- Wattage: 19.6W
- IP44 rating
- Built in Demister
- Touch Button Activation