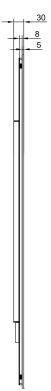

## Broadway 500 Ambience Back-Lit Mirror Pill

Code: 9408

### **Features**

- H1000 x W500 x D30
- Back-Lit lighting behind plexi frame
- 5000k LED colour temperature
- Wattage: 17.3W
- IP44 rating
- Built in Demister
- Touch Button Activation

### **Technical Details**

Note: All measurements shown are in millimetres. Sizes are nominal.