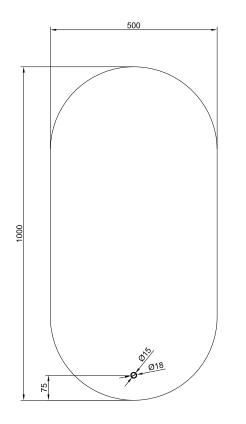

## Broadway 500 Ambience Back-Lit Mirror Pill

Code: 9408

### **Features**

- H1000 x W500 x D30
- Back-Lit lighting behind plexi frame
- 5000k LED colour temperature
- Wattage: 17.3W
- IP44 rating
- Built in Demister
- Touch Button Activation

### **Technical Details**

Note: All measurements shown are in millimetres. Sizes are nominal.