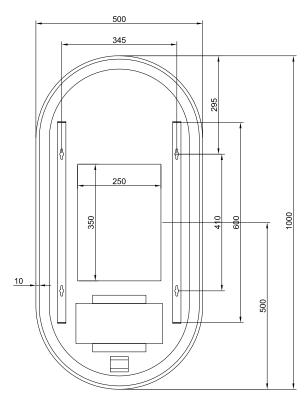

## Broadway 500 Ambience Back-Lit Mirror Pill

Code: 9408

### **Features**

- H1000 x W500 x D30
- Back-Lit lighting behind plexi frame
- 5000k LED colour temperature
- Wattage: 17.3W
- IP44 rating
- Built in Demister
- Touch Button Activation

### **Technical Details**

Note: All measurements shown are in millimetres. Sizes are nominal.