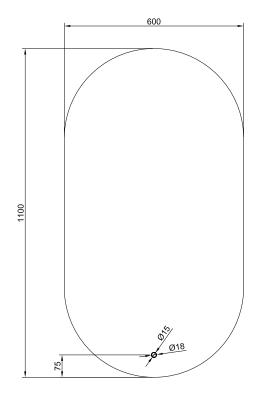

### **Technical Details**

Note: All measurements shown are in millimetres. Sizes are nominal.

### **Features**

- H1100 x W600 x D30
- Back-Lit lighting behind plexi frame
- 5000k LED colour temperature
- Wattage: 19.6W
- IP44 rating
- Built in Demister
- Touch Button Activation