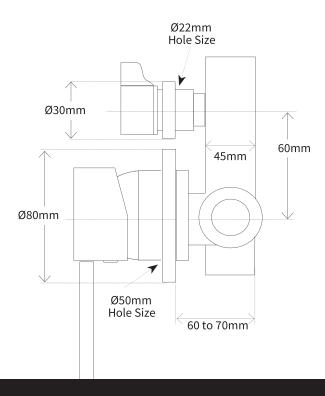

## Storm Shower Mixer with Diverter

| PRODUCT CODE        | VST35BG                                                                                     |
|---------------------|---------------------------------------------------------------------------------------------|
| COLOUR/FINISHES     | Brushed Gunmetal (PVD) Chrome Brushed Copper (PVD) Brushed Nickel (PVD) Brushed Brass (PVD) |
| FACEPLATE DIAMETER  | 80mm                                                                                        |
| PRESSURE TYPE       | Mains Pressure only                                                                         |
| MAXIMUM PRESSURE    | 500kPa (As per NZ Building Code AS/NZ 3500.1)                                               |
| MINIMUM PRESSURE    | 150kPa                                                                                      |
| MAXIMUM TEMPERATURE | 65°C                                                                                        |
| PLUMBING CONNECTION | 15mm                                                                                        |
| CERTIFICATION       | WaterMark Certified                                                                         |

Specifications and dimensions correct at time of publication however are subject to change without notice. Please refer to physical product prior to installation.

Installation instructions for this product are available from the product page on vodaplumbingware.co.nz