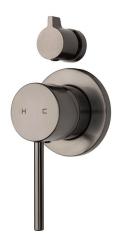

## Storm Shower Mixer with Diverter

| PRODUCT CODE        | VST35BG                                                                                     |
|---------------------|---------------------------------------------------------------------------------------------|
| COLOUR/FINISHES     | Brushed Gunmetal (PVD) Chrome Brushed Copper (PVD) Brushed Nickel (PVD) Brushed Brass (PVD) |
| FACEPLATE DIAMETER  | 80mm                                                                                        |
| PRESSURE TYPE       | Mains Pressure only                                                                         |
| MAXIMUM PRESSURE    | 500kPa (As per NZ Building Code AS/NZ 3500.1)                                               |
| MINIMUM PRESSURE    | 150kPa                                                                                      |
| MAXIMUM TEMPERATURE | 65°C                                                                                        |
| PLUMBING CONNECTION | 15mm                                                                                        |
| CERTIFICATION       | WaterMark Certified                                                                         |