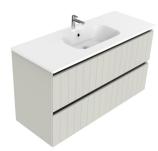

## PORSCHA DOUBLE TIER WALL VANITIES

600 Porscha Vanity 2 Drawer Code: 4938 \$2310

750 Porscha Vanity 2 Drawer Code: 4942 \$2480

900 Porscha Vanity 2 Drawer Code: 4946 \$2700

1200 Porscha Vanity Single Basin 4 Drawer Code: 4950 \$4115

1200 Porscha Vanity Left or Right Offset Basin 4 Drawer

Code: 4954L / 4954R Via Basin Only \$4225

1200 Porscha Vanity Double Basin 4 Drawer Code: 4958 \$4225

1500 Porscha Vanity Single Basin 4 Drawer Code: 4962 \$4555