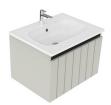

## PORSCHA SINGLE TIER WALL VANITIES

600 Porscha Vanity 1 Drawer Code: 4902 \$1485

1200 Porscha Vanity Left or Right Offset Basin 2 Drawer Code: 4918L / 4918R Via Basin Only \$2810

750 Porscha Vanity 1 Drawer Code: 4906 \$1655