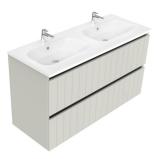

## PORSCHA DOUBLE TIER WALL VANITIES

600 Porscha Vanity 2 Drawer Code: 4938 \$2310

750 Porscha Vanity 2 Drawer Code: 4942 \$2480

900 Porscha Vanity 2 Drawer Code: 4946 \$2700

1200 Porscha Vanity Single Basin 4 Drawer Code: 4950 \$4115

1200 Porscha Vanity Left or Right Offset Basin 4 Drawer

Code: 4954L / 4954R Via Basin Only \$4225

1200 Porscha Vanity Double Basin 4 Drawer Code: 4958 \$4225

1500 Porscha Vanity Single Basin 4 Drawer Code: 4962 \$4555

1500 Porscha Vanity Double Basin 4 Drawer Code: 4970 \$4665

Note: When ordering your colour finish, add the colour code to the vanity code ie. 4938DK