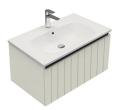

## PORSCHA SINGLE TIER WALL VANITIES

600 Porscha Vanity 1 Drawer Code: 4902 \$1485

1200 Porscha Vanity Left or Right Offset Basin 2 Drawer Code: 4918L / 4918R Via Basin Only \$2810

750 Porscha Vanity 1 Drawer Code: 4906 \$1655