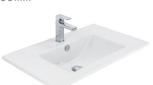

## SELECT YOUR BASIN

600mm, 750mm, 900mm, 1200mm, 1500mm

Via Basin StoneCast Height: 20mm Gloss White Code: VIA

Clasico Basin
Vitreous China
Height: 20mm
Gloss White
Code: VC
Excludes 1200 Offset & 1500 Sizes