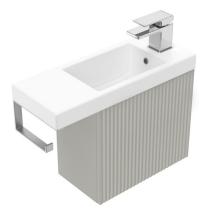

JUNIOR VANITIES 400 | 500 | 550 - See p36

SINGLE TIER

WALL HUNG VANITIES

600 | 750 | 900 | 1200 | 1500

DOUBLE TIER
WALL HUNG VANITIES
600 | 750 | 900 | 1200 | 1500

## PORSCHA SINGLE TIER WALL VANITIES

600 Porscha Vanity 1 Drawer Code: 4902 \$1485

1200 Porscha Vanity Left or Right Offset Basin 2 Drawer Code: 4918L / 4918R Via Basin Only \$2810

750 Porscha Vanity 1 Drawer Code: 4906 \$1655