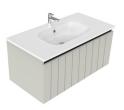

## PORSCHA SINGLE TIER WALL VANITIES

600 Porscha Vanity 1 Drawer Code: 4902 \$1485

1200 Porscha Vanity Left or Right Offset Basin 2 Drawer Code: 4918L / 4918R Via Basin Only \$2810

750 Porscha Vanity 1 Drawer Code: 4906 \$1655