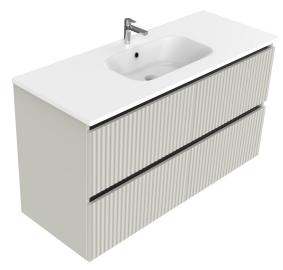

## PORSCHA DOUBLE TIER WALL VANITIES

600 Porscha Vanity 2 Drawer Code: 4938 \$2310

750 Porscha Vanity 2 Drawer Code: 4942 \$2480

900 Porscha Vanity 2 Drawer Code: 4946 \$2700

1200 Porscha Vanity Single Basin 4 Drawer Code: 4950 \$4115

1200 Porscha Vanity Left or Right Offset Basin 4 Drawer

Code: 4954L / 4954R Via Basin Only \$4225

1200 Porscha Vanity Double Basin 4 Drawer Code: 4958 \$4225

1500 Porscha Vanity Single Basin 4 Drawer Code: 4962 \$4555