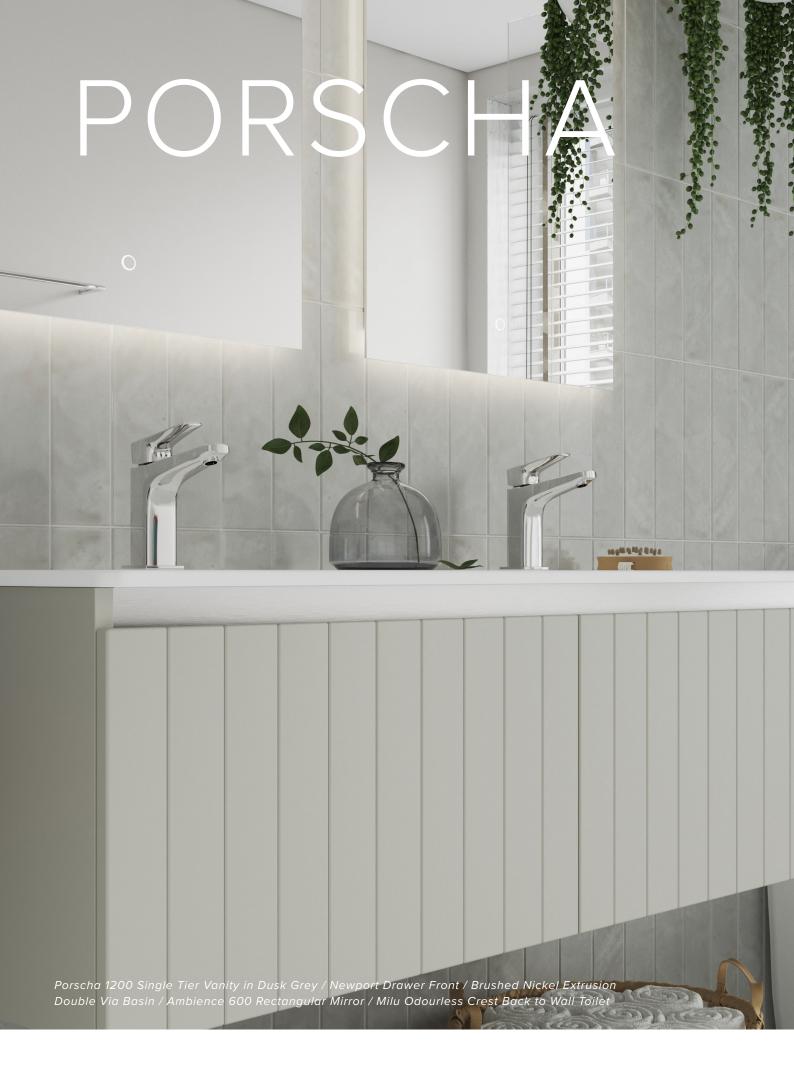

JUNIOR VANITIES 400 | 500 | 550 - See p36

SINGLE TIER

WALL HUNG VANITIES

600 | 750 | 900 | 1200 | 1500

DOUBLE TIER
WALL HUNG VANITIES
600 | 750 | 900 | 1200 | 1500

## PORSCHA SINGLE TIER WALL VANITIES

600 Porscha Vanity 1 Drawer Code: 4902 \$1485

1200 Porscha Vanity Left or Right Offset Basin 2 Drawer Code: 4918L / 4918R Via Basin Only \$2810

750 Porscha Vanity 1 Drawer Code: 4906 \$1655