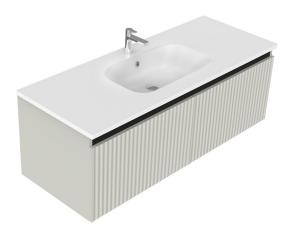

## PORSCHA SINGLE TIER WALL VANITIES

600 Porscha Vanity 1 Drawer Code: 4902 \$1485

1200 Porscha Vanity Left or Right Offset Basin 2 Drawer Code: 4918L / 4918R Via Basin Only \$2810

750 Porscha Vanity 1 Drawer Code: 4906 \$1655

1200 Porscha Vanity Double Basin 2 Drawer Code: 4922 \$2810

900 Porscha Vanity 1 Drawer Code: 4910 \$1875

1500 Porscha Vanity Single Basin 2 Drawer Code: 4926 \$3140

1200 Porscha Vanity Single Basin 2 Drawer Code: 4914