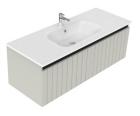

## PORSCHA SINGLE TIER WALL VANITIES

600 Porscha Vanity 1 Drawer Code: 4902 \$1485

1200 Porscha Vanity Left or Right Offset Basin 2 Drawer Code: 4918L / 4918R Via Basin Only \$2810

750 Porscha Vanity 1 Drawer Code: 4906 \$1655