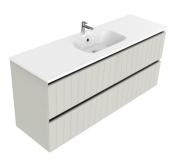

## PORSCHA SINGLE TIER WALL VANITIES

600 Porscha Vanity 1 Drawer Code: 4902 \$1485

1200 Porscha Vanity Left or Right Offset Basin 2 Drawer Code: 4918L / 4918R Via Basin Only \$2810

750 Porscha Vanity 1 Drawer Code: 4906 \$1655

1200 Porscha Vanity Double Basin 2 Drawer Code: 4922 \$2810

900 Porscha Vanity 1 Drawer Code: 4910 \$1875

1500 Porscha Vanity Single Basin 2 Drawer Code: 4926 \$3140

1200 Porscha Vanity Single Basin 2 Drawer Code: 4914