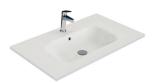

## SELECT YOUR BASIN

600mm, 750mm, 900mm, 1200mm, 1500mm

Via Basin StoneCast Height: 20mm Gloss White Code: VIA

Clasico Basin
Vitreous China
Height: 20mm
Gloss White
Code: VC
Excludes 1200 Offset & 1500 Sizes

Basin Upgrade Option + \$128

Via Basin StoneCast Height: 20mm Matte White Code: VIAMW \$128

Note: When ordering your basin option, add the basin code to the vanity code ie. 4902 DKTBVC