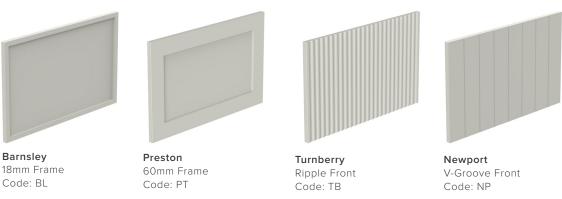

## SELECT YOUR DRAWER FRONT

Note: When ordering your drawer front option, add the drawer front code to the vanity code ie. 4902DKTB