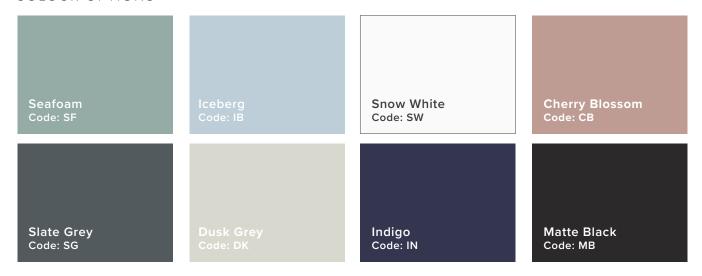

## COLOUR OPTIONS

1500 Porscha Vanity Double Basin 2 Drawer Code: 4934 \$3250

Note: When ordering your colour finish, add the colour code to the vanity code ie. 4902DK

1500 Porscha Vanity Double Basin 4 Drawer Code: 4970 \$4665

Note: When ordering your colour finish, add the colour code to the vanity code ie. 4938DK