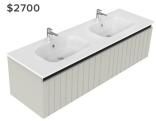

## PORSCHA DOUBLE TIER WALL VANITIES

600 Porscha Vanity 2 Drawer Code: 4938 \$2310

750 Porscha Vanity 2 Drawer Code: 4942 \$2480

900 Porscha Vanity 2 Drawer Code: 4946 \$2700

1200 Porscha Vanity Single Basin 4 Drawer Code: 4950 \$4115