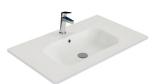

## SELECT YOUR BASIN

600mm, 750mm, 900mm, 1200mm, 1500mm

Via Basin StoneCast Height: 20mm Gloss White Code: VIA

Clasico Basin
Vitreous China
Height: 20mm
Gloss White
Code: VC
Excludes 1200 Offset & 1500 Sizes