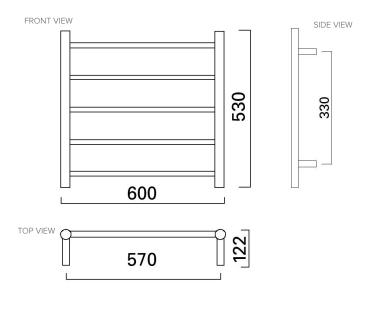

#### **Features**

- IP45, 230-240V
- 201 Grade Stainless Steel (Chrome & Matte Black), 304 Grade Stainless Steel (Brushed Nickel)
- Colour Finishes: Chrome (55W), Matte Black (66W), Brushed Nickel (55W), Gunmetal (55W), Brushed Brass (55W), Brushed Copper (55W) and Matte White (66W)
- Multi-connect Wiring Options
- Wiring kits included
- Dimensions: H530 X W600 X D122

#### **Technical Details**

Note: All measurements shown are in millimetres. Sizes are nominal.

Newtech heated towel rails are designed for NZ bathrooms. These are tested to ensure they meet the high product standards set by Australia and New Zealand AS/NZS 60335.