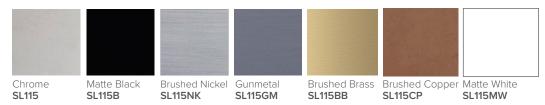

### **Colour Options with Code**

#### **Features**

- IP45, 230-240V
- 201 Grade Stainless Steel (Chrome & Matte Black), 304 Grade Stainless Steel (Brushed Nickel)
- Colour Finishes: Chrome (55W), Matte Black (66W), Brushed Nickel (55W), Gunmetal (55W), Brushed Brass (55W), Brushed Copper (55W) and Matte White (66W)
- Multi-connect Wiring Options
- Wiring kits included
- Dimensions: H530 X W600 X D122