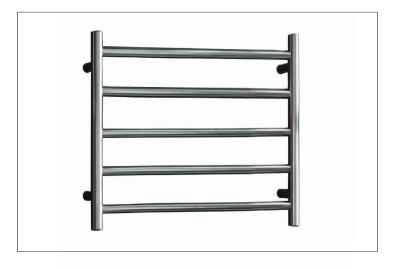

## **EVOKE SL115 HEATED TOWEL RAIL**

#### **Features**

- IP45, 230-240V
- 201 Grade Stainless Steel (Chrome & Matte Black), 304 Grade Stainless Steel (Brushed Nickel)
- Colour Finishes: Chrome (55W), Matte Black (66W), Brushed Nickel (55W), Gunmetal (55W), Brushed Brass (55W), Brushed Copper (55W) and Matte White (66W)
- Multi-connect Wiring Options
- Wiring kits included
- Dimensions: H530 X W600 X D122