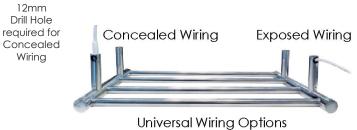

Our Evoke electrical connections are multi-connect wiring, concealed or exposed.

The installation of your towel rail must be performed by a registered electrician. Installation is to comply with AS/NZS 60335 Safety Standards.