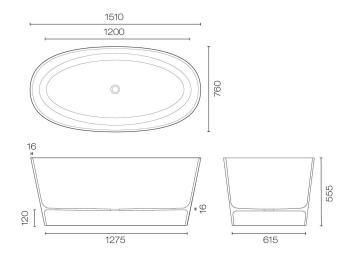

## Niagara Verona 1500 Freestanding Bath

**Code:** NIA6500

| Brand    |                                                                                                                | Progetto      |
|----------|----------------------------------------------------------------------------------------------------------------|---------------|
| Colour   |                                                                                                                | White         |
| Finish   |                                                                                                                | Matt          |
| Materia  | d.                                                                                                             | Solid Surface |
| Installa | tion                                                                                                           | Freestanding  |
| Width (  | mm)                                                                                                            | 1500          |
| Depth (  | mm)                                                                                                            | 760           |
| Height   | (mm)                                                                                                           | 555           |
| Adjusta  | ble Feet                                                                                                       | Yes           |
| Warran   | ty                                                                                                             | 10 Years      |
| Overflo  | w                                                                                                              | Yes           |
| Waste S  | ize                                                                                                            | 40mm          |
| Waste l  | ncluded                                                                                                        | Yes           |
| Capacit  | у                                                                                                              | 180L          |
| Materia  | al de la constante de la const | Solid Surface |
|          |                                                                                                                |               |