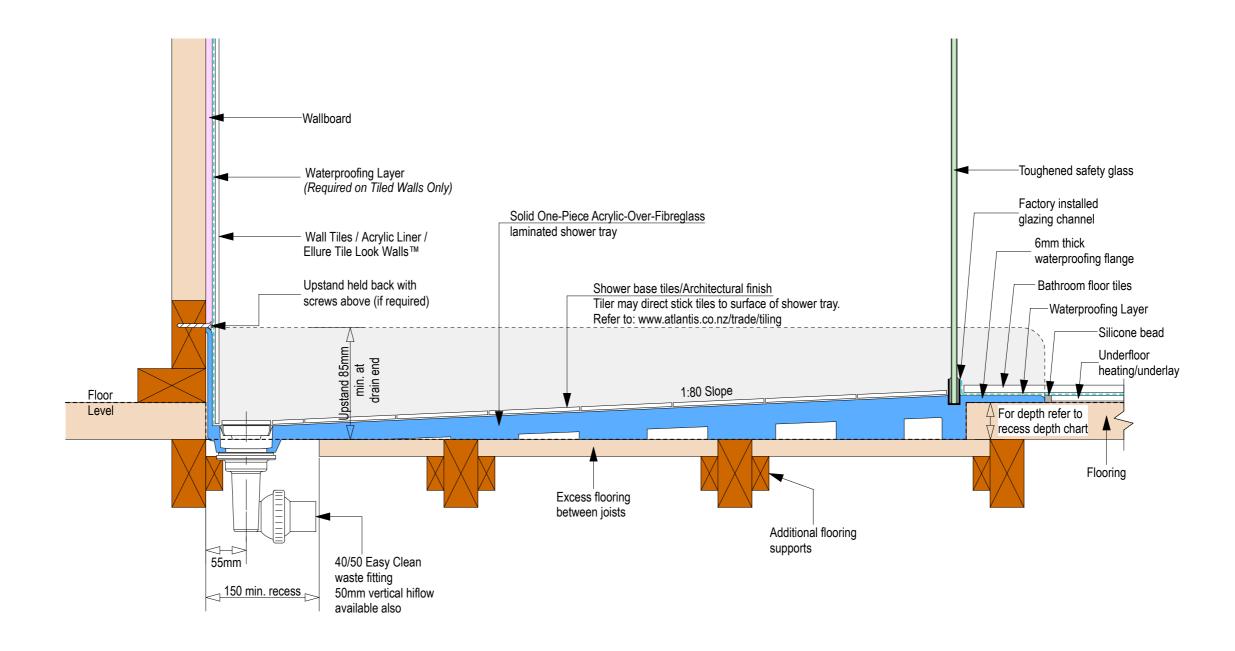

## AQUAPLANE WASTE FITTING

- EasyClean Waste with in-built trap
- 50L/min ultra flow rate
- Removable fin for easy cleaning
- 40/50mm outlet with swivel fitting
- Components bolt together for guaranteed watertightness

Ensure a minimum recess size of 150mm wide x 600mm long x 150mm deep for the channel drain and waste outlet

Note: Drain position central unless dimensioned otherwise Level Entry SKU: LQ-MAD-LH-LE Step Entry SKU: LQ-MAD-LH-ST 1,000 o/a 1,000 o/a 980 980 See Waste Channel **Recess Specifications** for size Upstand Upstand 484.5 484.5 987 To centre line of glazing 987 To centre line of glazing to 3 sides to 3 sides 1,010 o/a Fall Fall Floor Recess 1000x1040x30 484.5 484 **Glazing Channel** Glazing Channel Countersunk Screw Holes **Drain Section Drain Section Edge Section Edge Section** 1:80 Slope 1:80 Slope Floor Floor Floor Level Level Level 8mm Toughened Safety Glass Screen - Wall Framing 8 18±2 Factory Fitted 8mm Toughened Safety Glazing Channel Glass Screens □|10<sub>|</sub>10<sub>|</sub>□ 110 10 Waterproofing Upstand Upstand Flange on side wall on side wall Factory fitted 27 Countersunk Glazing Channel Screw Holes Floor Level Shower Floor Shower Floor Recess Level <u>Floor</u> Recess Level 16 40 Depth <sub>⊲</sub> 31 See Waste Channel Recess See Waste Channel Recess Specifications for depth Specifications for depth

Note: Verify exact shower base dimensions on site