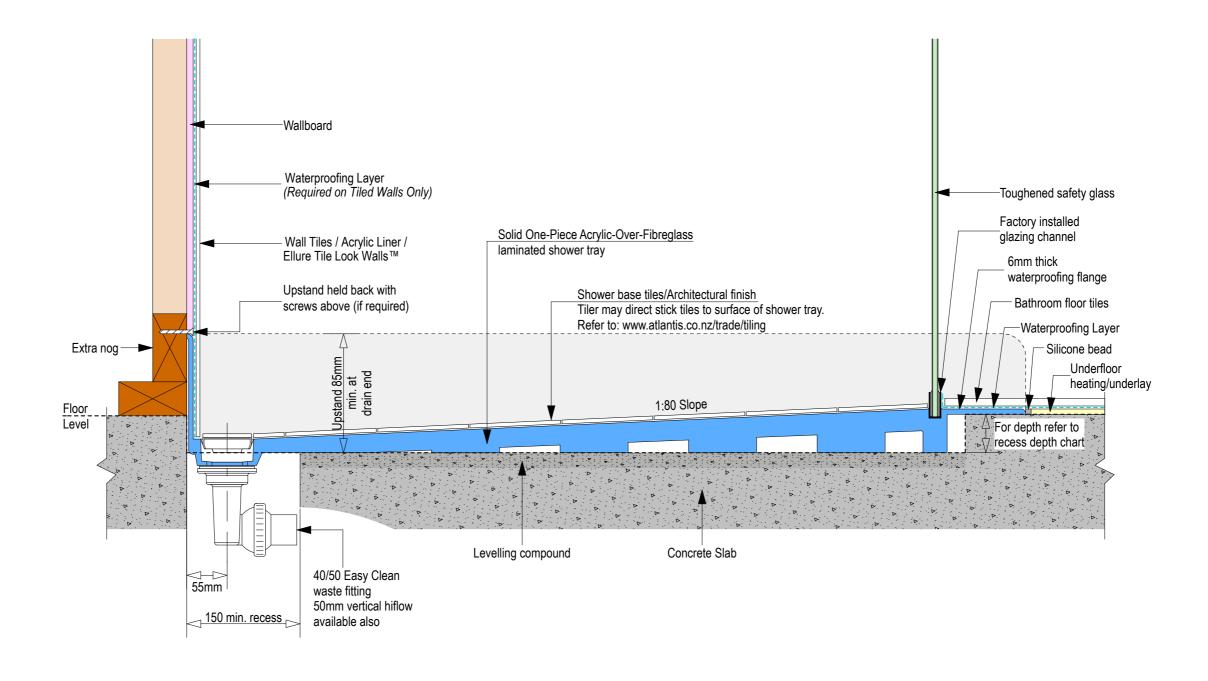

## AQUAPLANE WASTE FITTING

- EasyClean Waste with in-built trap
- 50L/min ultra flow rate
- Removable fin for easy cleaning
- 40/50mm outlet with swivel fitting
- Components bolt together for guaranteed watertightness

Ensure a minimum recess size of 150mm wide x 600mm long x 150mm deep for the channel drain and waste outlet

Note: Drain position central unless dimensioned otherwise Level Entry SKU: LQ-MAD-RH-LE Step Entry SKU: LQ-MAD-RH-ST 1,000 o/a 1,000 o/a 980 980 See Waste Channel **Recess Specifications** for size Upstand Upstand 484.5 484.5 987 To centre line of glazing 987 To centre line of glazing to 3 sides to 3 sides 1,010 o/a Fall Fall Floor Recess 1000x1040x30 484 **Glazing Channel** Glazing Channel Countersunk Screw Holes **Drain Section Drain Section Edge Section Edge Section** 1:80 Slope 1:80 Slope Floor Floor Floor Level Level 8mm Toughened Safety Glass Screen - Wall Framing 8 18±2 Factory Fitted 8mm Toughened Safety Glazing Channel Glass Screens 110|10 110 10 Waterproofing Upstand Upstand Flange on side wall on side wall Factory fitted 27 Countersunk Glazing Channel Screw Holes Floor Level Shower Floor Shower Floor Recess Level <u>Floor</u> Recess Level 16 40 Depth <sub>⊲</sub> 31 See Waste Channel Recess See Waste Channel Recess Specifications for depth Specifications for depth

Note: Verify exact shower base dimensions on site