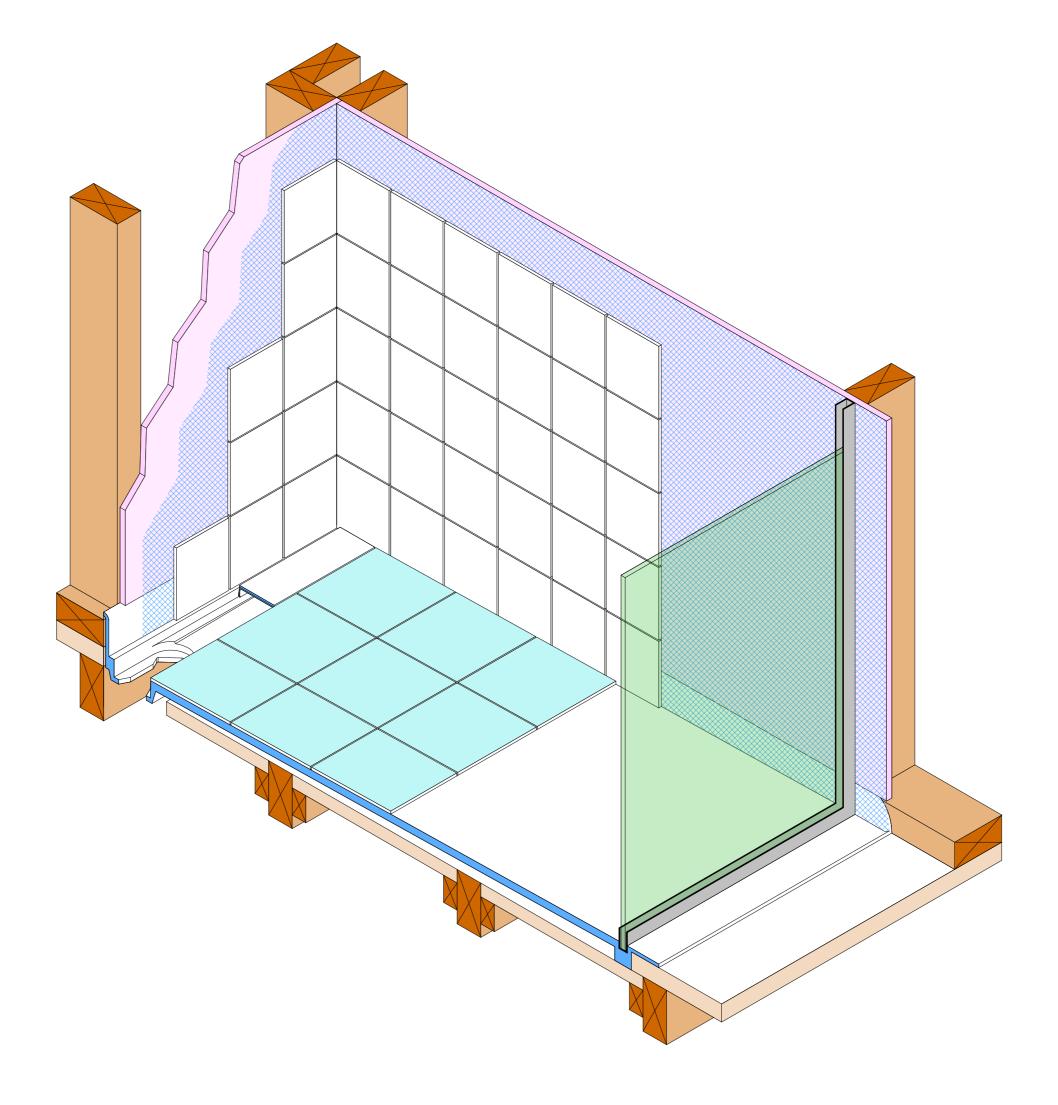

Ensure a minimum recess size of 150mm wide x 600mm long x 150mm deep for the channel drain and waste outlet

Note: Drain position central unless dimensioned otherwise Level Entry SKU: LQ-MAD-RH-LE Step Entry SKU: LQ-MAD-RH-ST 1,000 o/a 1,000 o/a 980 980 See Waste Channel **Recess Specifications** for size Upstand Upstand 484.5 484.5 987 To centre line of glazing 987 To centre line of glazing to 3 sides to 3 sides 1,010 o/a Fall Fall Floor Recess 1000x1040x30 484 **Glazing Channel** Glazing Channel Countersunk Screw Holes **Drain Section Drain Section Edge Section Edge Section** 1:80 Slope 1:80 Slope Floor Floor Floor Level Level 8mm Toughened Safety Glass Screen - Wall Framing 8 18±2 Factory Fitted 8mm Toughened Safety Glazing Channel Glass Screens 110|10 110 10 Waterproofing Upstand Upstand Flange on side wall on side wall Factory fitted 27 Countersunk Glazing Channel Screw Holes Floor Level Shower Floor Shower Floor Recess Level <u>Floor</u> Recess Level 16 40 Depth <sub>⊲</sub> 31 See Waste Channel Recess See Waste Channel Recess Specifications for depth Specifications for depth

Ensure a minimum recess size of 150mm wide x 600mm long x 150mm deep for the channel drain and waste outlet

Note: Drain position central unless dimensioned otherwise Level Entry SKU: LQ-MAD-LH-LE Step Entry SKU: LQ-MAD-LH-ST 1,000 o/a 1,000 o/a 980 980 See Waste Channel **Recess Specifications** for size Upstand Upstand 484.5 484.5 987 To centre line of glazing 987 To centre line of glazing to 3 sides to 3 sides 1,010 o/a Fall Fall Floor Recess 1000x1040x30 484.5 484 **Glazing Channel** Glazing Channel Countersunk Screw Holes **Drain Section Drain Section Edge Section Edge Section** 1:80 Slope 1:80 Slope Floor Floor Floor Level Level Level 8mm Toughened Safety Glass Screen - Wall Framing 8 18±2 Factory Fitted 8mm Toughened Safety Glazing Channel Glass Screens □|10<sub>|</sub>10<sub>|</sub>□ 110 10 Waterproofing Upstand Upstand Flange on side wall on side wall Factory fitted 27 Countersunk Glazing Channel Screw Holes Floor Level Shower Floor Shower Floor Recess Level <u>Floor</u> Recess Level 16 40 Depth <sub>⊲</sub> 31 See Waste Channel Recess See Waste Channel Recess Specifications for depth Specifications for depth

Ensure a minimum recess size of 150mm wide x 600mm long x 150mm deep for the channel drain and waste outlet