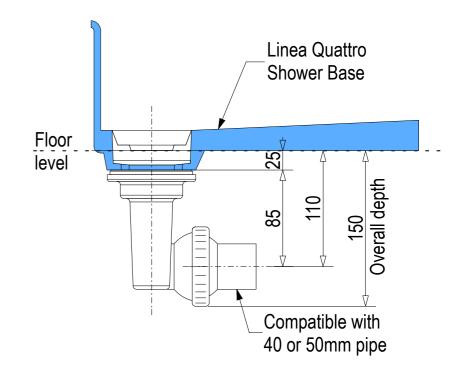

Ensure a minimum recess size of 150mm wide x 600mm long x 150mm deep for the channel drain and waste outlet

Note: Drain position central unless dimensioned otherwise Level Entry SKU: LQ-MAD-RH-LE Step Entry SKU: LQ-MAD-RH-ST 1,000 o/a 1,000 o/a 980 980 See Waste Channel **Recess Specifications** for size Upstand Upstand 484.5 484.5 987 To centre line of glazing 987 To centre line of glazing to 3 sides to 3 sides 1,010 o/a Fall Fall Floor Recess 1000x1040x30 484 **Glazing Channel** Glazing Channel Countersunk Screw Holes **Drain Section Drain Section Edge Section Edge Section** 1:80 Slope 1:80 Slope Floor Floor Floor Level Level 8mm Toughened Safety Glass Screen - Wall Framing 8 18±2 Factory Fitted 8mm Toughened Safety Glazing Channel Glass Screens 110|10 110 10 Waterproofing Upstand Upstand Flange on side wall on side wall Factory fitted 27 Countersunk Glazing Channel Screw Holes Floor Level Shower Floor Shower Floor Recess Level <u>Floor</u> Recess Level 16 40 Depth <sub>⊲</sub> 31 See Waste Channel Recess See Waste Channel Recess Specifications for depth Specifications for depth

Note: Verify exact shower base dimensions on site