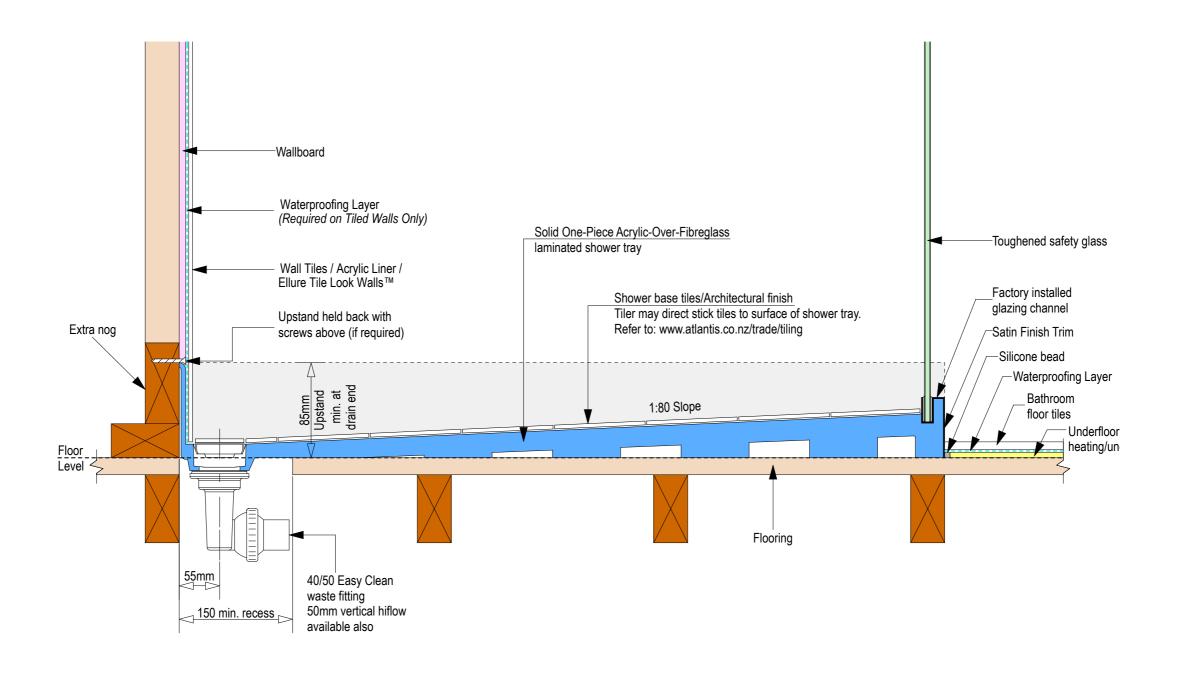

## AQUAPLANE WASTE FITTING

- EasyClean Waste with in-built trap
- 50L/min ultra flow rate
- Removable fin for easy cleaning
- 40/50mm outlet with swivel fitting
- Components bolt together for guaranteed watertightness

Ensure a minimum recess size of 150mm wide x 600mm long x 150mm deep for the channel drain and waste outlet

Note: Drain position central unless dimensioned otherwise Level Entry SKU: LQ-MAD-LH-LE Step Entry SKU: LQ-MAD-LH-ST 1,000 o/a 1,000 o/a 980 980 See Waste Channel **Recess Specifications** for size Upstand Upstand 484.5 484.5 987 To centre line of glazing 987 To centre line of glazing to 3 sides to 3 sides 1,010 o/a Fall Fall Floor Recess 1000x1040x30 484.5 484 **Glazing Channel** Glazing Channel Countersunk Screw Holes **Drain Section Drain Section Edge Section Edge Section** 1:80 Slope 1:80 Slope Floor Floor Floor Level Level Level 8mm Toughened Safety Glass Screen - Wall Framing 8 18±2 Factory Fitted 8mm Toughened Safety Glazing Channel Glass Screens □|10<sub>|</sub>10<sub>|</sub>□ 110 10 Waterproofing Upstand Upstand Flange on side wall on side wall Factory fitted 27 Countersunk Glazing Channel Screw Holes Floor Level Shower Floor Shower Floor Recess Level <u>Floor</u> Recess Level 16 40 Depth <sub>⊲</sub> 31 See Waste Channel Recess See Waste Channel Recess Specifications for depth Specifications for depth

Note: Verify exact shower base dimensions on site