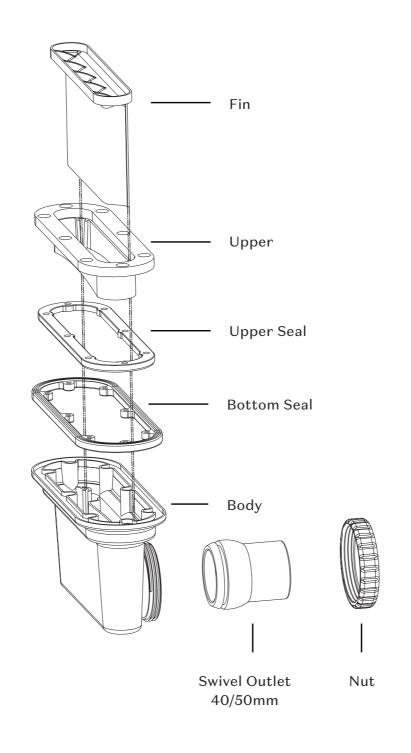

## AQUAPLANE WASTE FITTING

- EasyClean Waste with in-built trap
- 50L/min ultra flow rate
- Removable fin for easy cleaning
- 40/50mm outlet with swivel fitting
- Components bolt together for guaranteed watertightness

Ensure a minimum recess size of 150mm wide x 600mm long x 150mm deep for the channel drain and waste outlet

Note: Drain position central unless dimensioned otherwise Level Entry SKU: LQ-MAD-RH-LE Step Entry SKU: LQ-MAD-RH-ST 1,000 o/a 1,000 o/a 980 980 See Waste Channel **Recess Specifications** for size Upstand Upstand 484.5 484.5 987 To centre line of glazing 987 To centre line of glazing to 3 sides to 3 sides 1,010 o/a Fall Fall Floor Recess 1000x1040x30 484 **Glazing Channel** Glazing Channel Countersunk Screw Holes **Drain Section Drain Section Edge Section Edge Section** 1:80 Slope 1:80 Slope Floor Floor Floor Level Level 8mm Toughened Safety Glass Screen - Wall Framing 8 18±2 Factory Fitted 8mm Toughened Safety Glazing Channel Glass Screens 110|10 110 10 Waterproofing Upstand Upstand Flange on side wall on side wall Factory fitted 27 Countersunk Glazing Channel Screw Holes Floor Level Shower Floor Shower Floor Recess Level <u>Floor</u> Recess Level 16 40 Depth <sub>⊲</sub> 31 See Waste Channel Recess See Waste Channel Recess Specifications for depth Specifications for depth