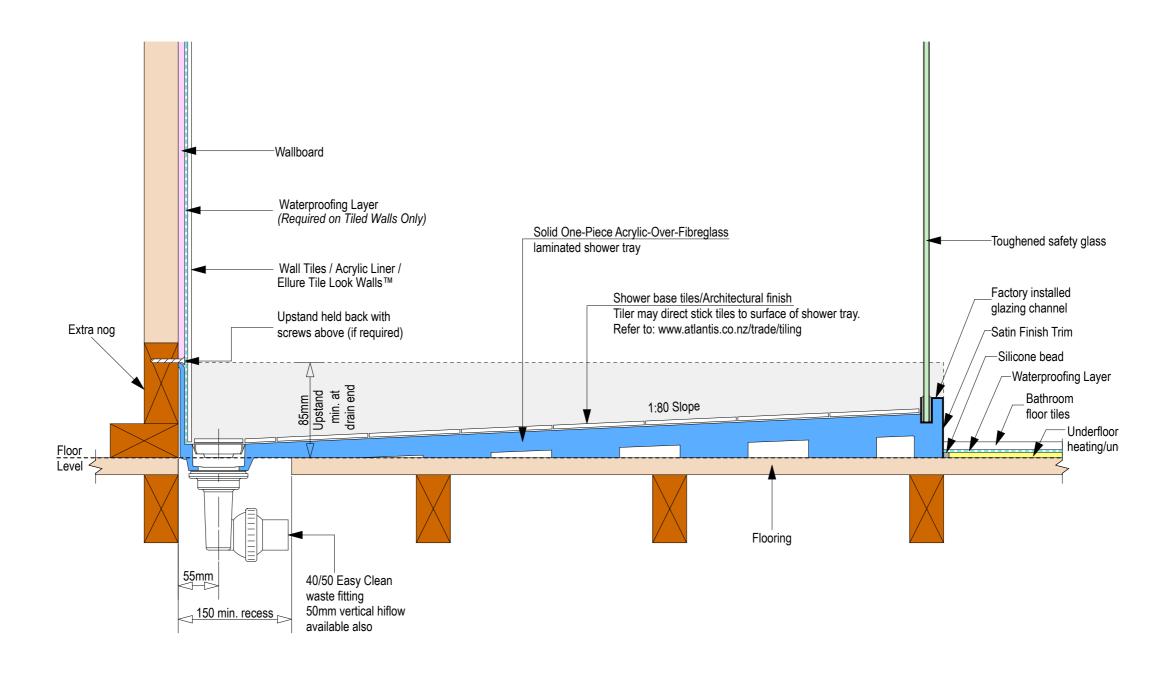

## AQUAPLANE WASTE FITTING

- EasyClean Waste with in-built trap
- 50L/min ultra flow rate
- Removable fin for easy cleaning
- 40/50mm outlet with swivel fitting
- Components bolt together for guaranteed watertightness

Ensure a minimum recess size of 150mm wide x 600mm long x 150mm deep for the channel drain and waste outlet