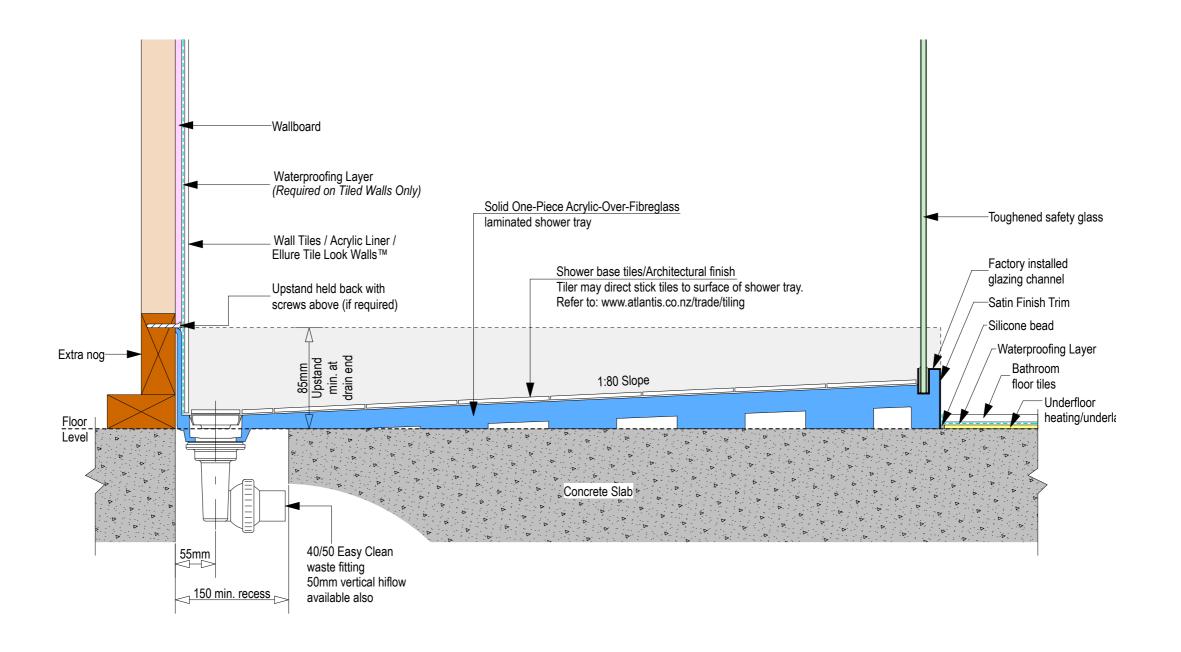

## AQUAPLANE WASTE FITTING

- EasyClean Waste with in-built trap
- 50L/min ultra flow rate
- Removable fin for easy cleaning
- 40/50mm outlet with swivel fitting
- Components bolt together for guaranteed watertightness

Ensure a minimum recess size of 150mm wide x 600mm long x 150mm deep for the channel drain and waste outlet

Note: Drain position central unless dimensioned otherwise Level Entry SKU: LQ-MAD-RH-LE Step Entry SKU: LQ-MAD-RH-ST 1,000 o/a 1,000 o/a 980 980 See Waste Channel **Recess Specifications** for size Upstand Upstand 484.5 484.5 987 To centre line of glazing 987 To centre line of glazing to 3 sides to 3 sides 1,010 o/a Fall Fall Floor Recess 1000x1040x30 484 **Glazing Channel** Glazing Channel Countersunk Screw Holes **Drain Section Drain Section Edge Section Edge Section** 1:80 Slope 1:80 Slope Floor Floor Floor Level Level 8mm Toughened Safety Glass Screen - Wall Framing 8 18±2 Factory Fitted 8mm Toughened Safety Glazing Channel Glass Screens 110|10 110 10 Waterproofing Upstand Upstand Flange on side wall on side wall Factory fitted 27 Countersunk Glazing Channel Screw Holes Floor Level Shower Floor Shower Floor Recess Level <u>Floor</u> Recess Level 16 40 Depth <sub>⊲</sub> 31 See Waste Channel Recess See Waste Channel Recess Specifications for depth Specifications for depth

Note: Verify exact shower base dimensions on site