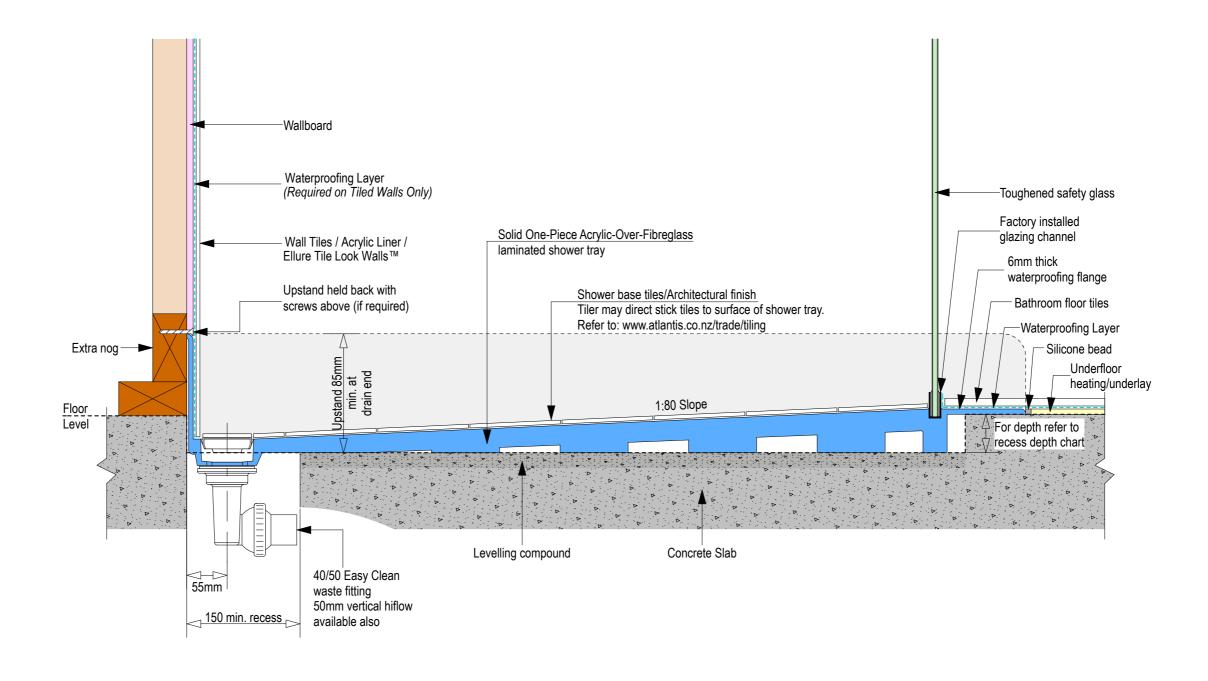

Ensure a minimum recess size of 150mm wide x 600mm long x 150mm deep for the channel drain and waste outlet

Note: Drain position central unless dimensioned otherwise Level Entry SKU: LQ-MAD-LH-LE Step Entry SKU: LQ-MAD-LH-ST 1,000 o/a 1,000 o/a 980 980 See Waste Channel **Recess Specifications** for size Upstand Upstand 484.5 484.5 987 To centre line of glazing 987 To centre line of glazing to 3 sides to 3 sides 1,010 o/a Fall Fall Floor Recess 1000x1040x30 484.5 484 **Glazing Channel** Glazing Channel Countersunk Screw Holes **Drain Section Drain Section Edge Section Edge Section** 1:80 Slope 1:80 Slope Floor Floor Floor Level Level Level 8mm Toughened Safety Glass Screen - Wall Framing 8 18±2 Factory Fitted 8mm Toughened Safety Glazing Channel Glass Screens □|10<sub>|</sub>10<sub>|</sub>□ 110 10 Waterproofing Upstand Upstand Flange on side wall on side wall Factory fitted 27 Countersunk Glazing Channel Screw Holes Floor Level Shower Floor Shower Floor Recess Level <u>Floor</u> Recess Level 16 40 Depth <sub>⊲</sub> 31 See Waste Channel Recess See Waste Channel Recess Specifications for depth Specifications for depth

Note: Verify exact shower base dimensions on site