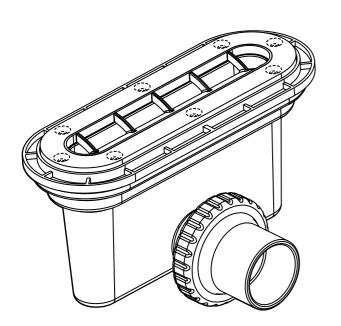

## AQUAPLANE WASTE FITTING

- EasyClean Waste with in-built trap
- 50L/min ultra flow rate
- Removable fin for easy cleaning
- 40/50mm outlet with swivel fitting
- Components bolt together for guaranteed watertightness

Ensure a minimum recess size of 150mm wide x 600mm long x 150mm deep for the channel drain and waste outlet

Note: Drain position central unless dimensioned otherwise Level Entry SKU: LQ-MAD-RH-LE Step Entry SKU: LQ-MAD-RH-ST 1,000 o/a 1,000 o/a 980 980 See Waste Channel **Recess Specifications** for size Upstand Upstand 484.5 484.5 987 To centre line of glazing 987 To centre line of glazing to 3 sides to 3 sides 1,010 o/a Fall Fall Floor Recess 1000x1040x30 484 **Glazing Channel** Glazing Channel Countersunk Screw Holes **Drain Section Drain Section Edge Section Edge Section** 1:80 Slope 1:80 Slope Floor Floor Floor Level Level 8mm Toughened Safety Glass Screen - Wall Framing 8 18±2 Factory Fitted 8mm Toughened Safety Glazing Channel Glass Screens 110|10 110 10 Waterproofing Upstand Upstand Flange on side wall on side wall Factory fitted 27 Countersunk Glazing Channel Screw Holes Floor Level Shower Floor Shower Floor Recess Level <u>Floor</u> Recess Level 16 40 Depth <sub>⊲</sub> 31 See Waste Channel Recess See Waste Channel Recess Specifications for depth Specifications for depth