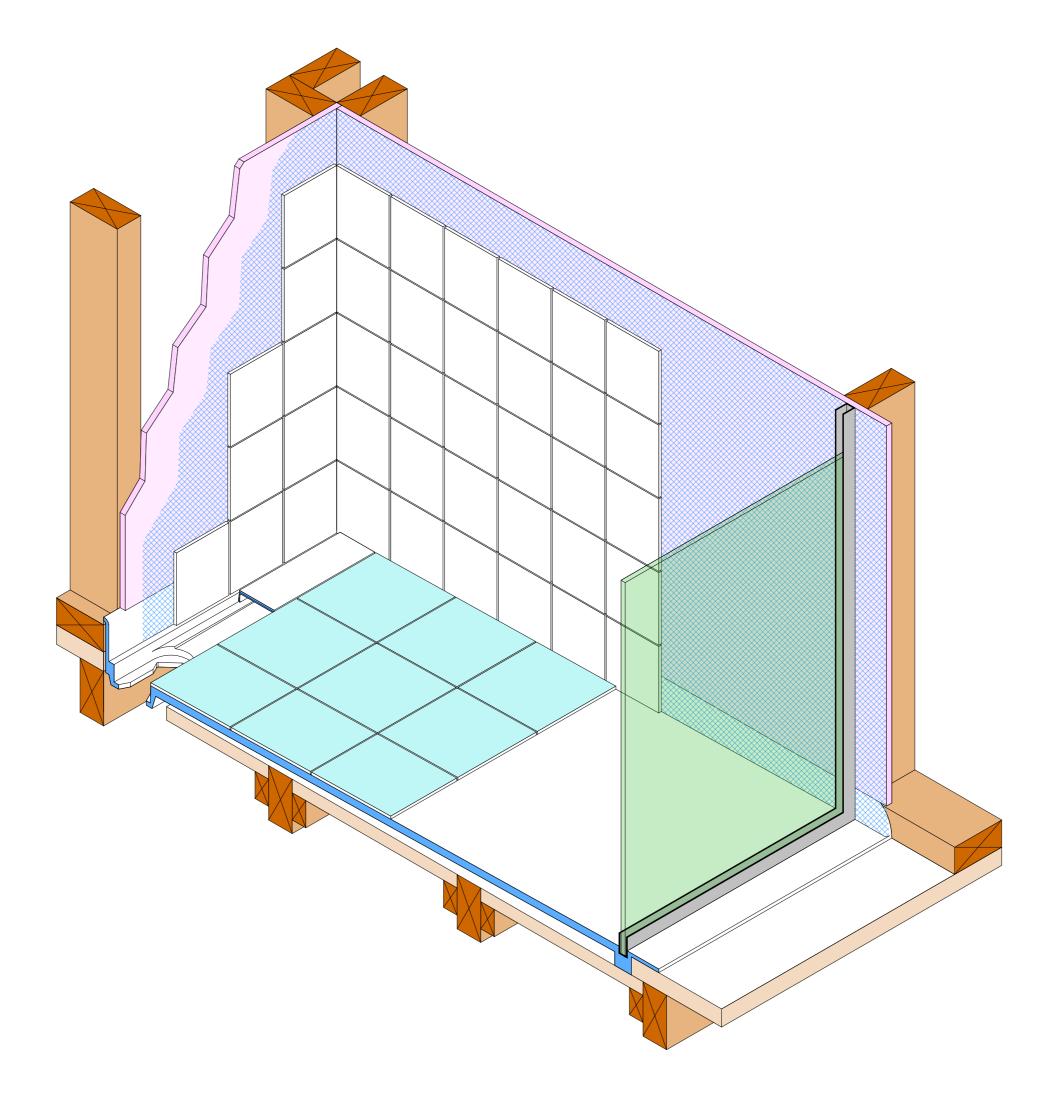

# Screen **Options:**

information under floor

All 3 Wall Screens are reversible

## AQUAPLANE WASTE FITTING

- EasyClean Waste with in-built trap
- 50L/min ultra flow rate
- Removable fin for easy cleaning
- 40/50mm outlet with swivel fitting
- Components bolt together for guaranteed watertightness

Ensure a minimum recess size of 150mm wide x 600mm long x 150mm deep for the channel drain and waste outlet