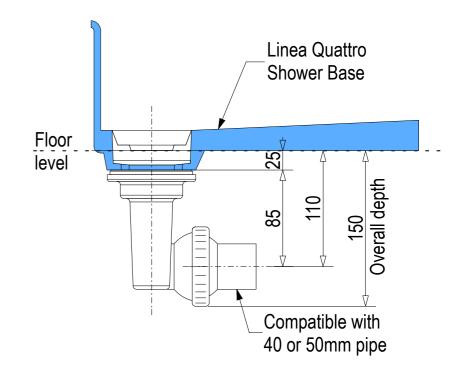

## AQUAPLANE WASTE FITTING

- EasyClean Waste with in-built trap
- 50L/min ultra flow rate
- Removable fin for easy cleaning
- 40/50mm outlet with swivel fitting
- Components bolt together for guaranteed watertightness

Ensure a minimum recess size of 150mm wide x 600mm long x 150mm deep for the channel drain and waste outlet

Note: Drain position central unless dimensioned otherwise Level Entry SKU: LQ-MAD-RH-LE Step Entry SKU: LQ-MAD-RH-ST 1,000 o/a 1,000 o/a 980 980 See Waste Channel **Recess Specifications** for size Upstand Upstand 484.5 484.5 987 To centre line of glazing 987 To centre line of glazing to 3 sides to 3 sides 1,010 o/a Fall Fall Floor Recess 1000x1040x30 484 **Glazing Channel** Glazing Channel Countersunk Screw Holes **Drain Section Drain Section Edge Section Edge Section** 1:80 Slope 1:80 Slope Floor Floor Floor Level Level 8mm Toughened Safety Glass Screen - Wall Framing 8 18±2 Factory Fitted 8mm Toughened Safety Glazing Channel Glass Screens 110|10 110 10 Waterproofing Upstand Upstand Flange on side wall on side wall Factory fitted 27 Countersunk Glazing Channel Screw Holes Floor Level Shower Floor Shower Floor Recess Level <u>Floor</u> Recess Level 16 40 Depth <sub>⊲</sub> 31 See Waste Channel Recess See Waste Channel Recess Specifications for depth Specifications for depth