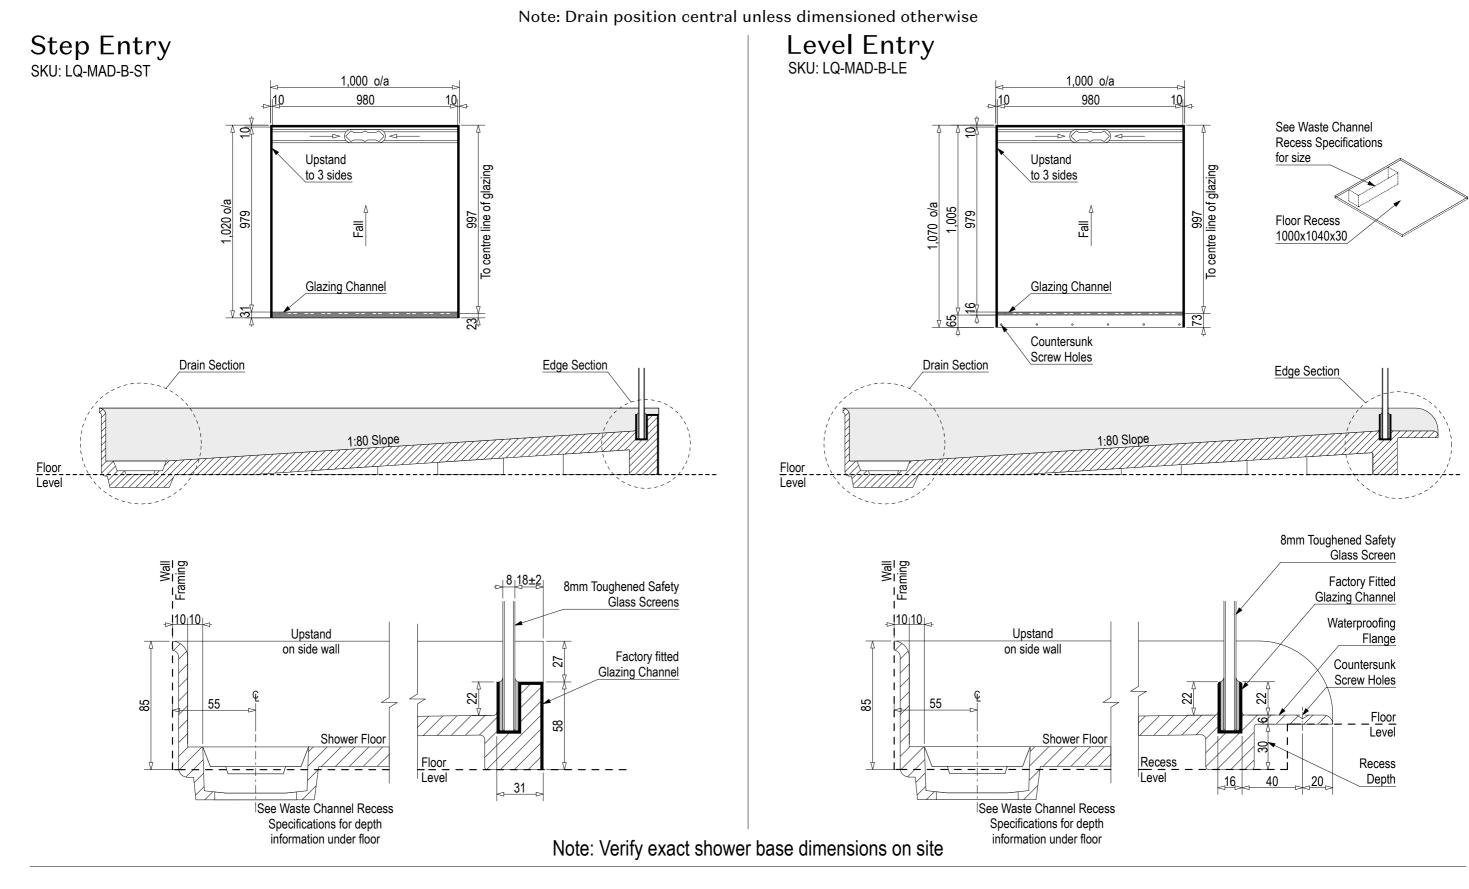

Ensure a minimum recess size of 150mm wide x 600mm long x 150mm deep for the channel drain and waste outlet

Note: Drain position central unless dimensioned otherwise Level Entry SKU: LQ-MAD-RH-LE Step Entry SKU: LQ-MAD-RH-ST 1,000 o/a 1,000 o/a 980 980 See Waste Channel **Recess Specifications** for size Upstand Upstand 484.5 484.5 987 To centre line of glazing 987 To centre line of glazing to 3 sides to 3 sides 1,010 o/a Fall Fall Floor Recess 1000x1040x30 484 **Glazing Channel** Glazing Channel Countersunk Screw Holes **Drain Section Drain Section Edge Section Edge Section** 1:80 Slope 1:80 Slope Floor Floor Floor Level Level 8mm Toughened Safety Glass Screen - Wall Framing 8 18±2 Factory Fitted 8mm Toughened Safety Glazing Channel Glass Screens 110|10 110 10 Waterproofing Upstand Upstand Flange on side wall on side wall Factory fitted 27 Countersunk Glazing Channel Screw Holes Floor Level Shower Floor Shower Floor Recess Level <u>Floor</u> Recess Level 16 40 Depth <sub>⊲</sub> 31 See Waste Channel Recess See Waste Channel Recess Specifications for depth Specifications for depth

Note: Verify exact shower base dimensions on site

Ensure a minimum recess size of 150mm wide x 600mm long x 150mm deep for the channel drain and waste outlet

Note: Drain position central unless dimensioned otherwise Level Entry SKU: LQ-MAD-LH-LE Step Entry SKU: LQ-MAD-LH-ST 1,000 o/a 1,000 o/a 980 980 See Waste Channel **Recess Specifications** for size Upstand Upstand 484.5 484.5 987 To centre line of glazing 987 To centre line of glazing to 3 sides to 3 sides 1,010 o/a Fall Fall Floor Recess 1000x1040x30 484.5 484 **Glazing Channel** Glazing Channel Countersunk Screw Holes **Drain Section Drain Section Edge Section Edge Section** 1:80 Slope 1:80 Slope Floor Floor Floor Level Level Level 8mm Toughened Safety Glass Screen - Wall Framing 8 18±2 Factory Fitted 8mm Toughened Safety Glazing Channel Glass Screens □|10<sub>|</sub>10<sub>|</sub>□ 110 10 Waterproofing Upstand Upstand Flange on side wall on side wall Factory fitted 27 Countersunk Glazing Channel Screw Holes Floor Level Shower Floor Shower Floor Recess Level <u>Floor</u> Recess Level 16 40 Depth <sub>⊲</sub> 31 See Waste Channel Recess See Waste Channel Recess Specifications for depth Specifications for depth

Ensure a minimum recess size of 150mm wide x 600mm long x 150mm deep for the channel drain and waste outlet