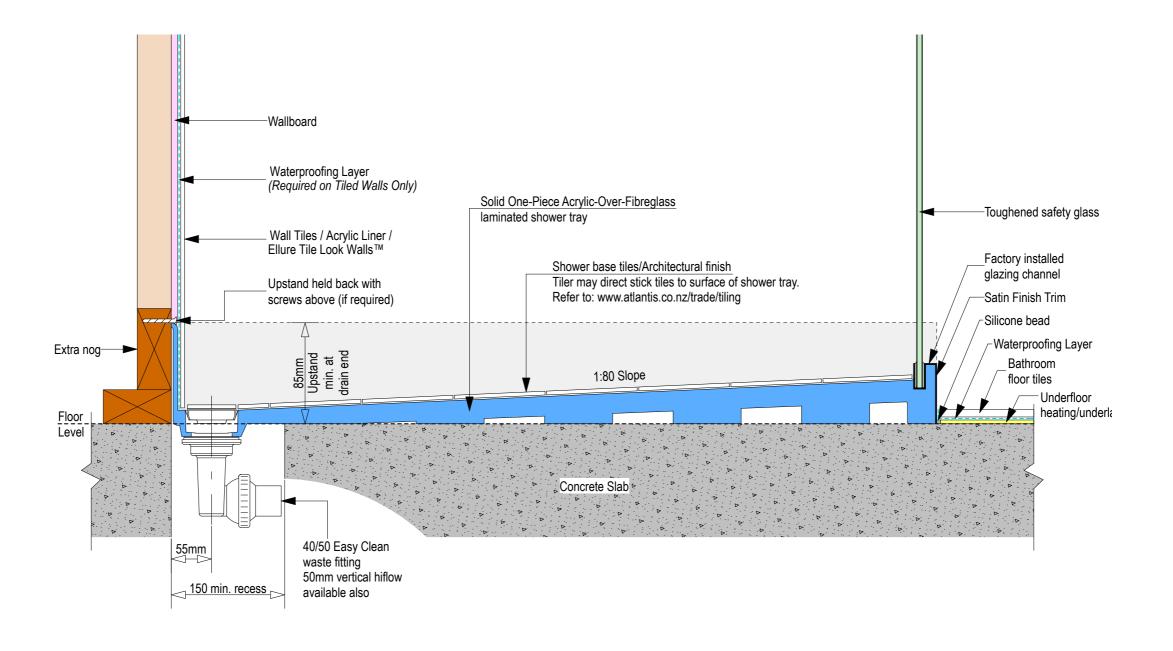

## AQUAPLANE WASTE FITTING

- EasyClean Waste with in-built trap
- 50L/min ultra flow rate
- Removable fin for easy cleaning
- 40/50mm outlet with swivel fitting
- Components bolt together for guaranteed watertightness

Ensure a minimum recess size of 150mm wide x 600mm long x 150mm deep for the channel drain and waste outlet

Note: Drain position central unless dimensioned otherwise Level Entry SKU: LQ-MAD-RH-LE Step Entry SKU: LQ-MAD-RH-ST 1,000 o/a 1,000 o/a 980 980 See Waste Channel **Recess Specifications** for size Upstand Upstand 484.5 484.5 987 To centre line of glazing 987 To centre line of glazing to 3 sides to 3 sides 1,010 o/a Fall Fall Floor Recess 1000x1040x30 484 **Glazing Channel** Glazing Channel Countersunk Screw Holes **Drain Section Drain Section Edge Section Edge Section** 1:80 Slope 1:80 Slope Floor Floor Floor Level Level 8mm Toughened Safety Glass Screen - Wall Framing 8 18±2 Factory Fitted 8mm Toughened Safety Glazing Channel Glass Screens 110|10 110 10 Waterproofing Upstand Upstand Flange on side wall on side wall Factory fitted 27 Countersunk Glazing Channel Screw Holes Floor Level Shower Floor Shower Floor Recess Level <u>Floor</u> Recess Level 16 40 Depth <sub>⊲</sub> 31 See Waste Channel Recess See Waste Channel Recess Specifications for depth Specifications for depth

Note: Verify exact shower base dimensions on site