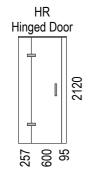

# Screen Options:

All 3 Wall Screens are reversible

For more product information go to:

www.atlantis.co.nz/shop/linea-quattro/madrid-1000x1000/

# Screen Options:

information under floor

For more product information go to:

information under floor

www.atlantis.co.nz/shop/linea-quattro/madrid-1000x1000/

# Screen **Options:**

information under floor

All 3 Wall Screens are reversible