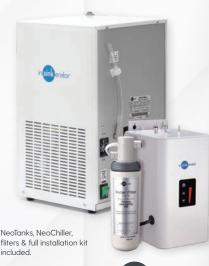

### NeoTank® Specifications

- NeoTank is only about the size of a toaster, making it easy to hang on the back wall under your kitchen bench with minimum fuss.
- The 2.5 litre capacity is easily sufficient for most kitchen tasks while reducing the heating requirement and saving you energy costs.
- Finger-tip control with a touch-panel display for precise temperature adjustment.
- Able to run on a standard electrical circuit drawing 5.6AMPs with an element size of 1.3KW.
- Quiet, energy-efficient operation.
- Easy installation with tool-free connections and dry-start protection.
- Standard 3-pin plug that plugs straight into a wall socket.

### **NeoChiller®** Specifications

- · Small, compact domestic chiller unit
- · Designed for easy installation under the kitchen sink
- · Dispenses up to 7 litres per hour of cold, still water between 3°C and 10°C
- · Filtered to remove impurities and odours, without affecting the waters natural mineral content
- · Ice-bank cooling technology for optimum performance
- · Standard 3-pin plug that plugs straight into a wall socket.
- CE approved