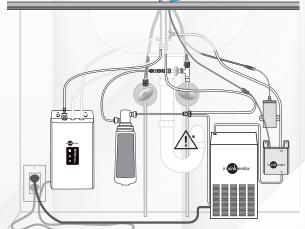

### NeoTank® Specifications

- NeoTank is only about the size of a toaster, making it easy to hang on the back wall under your kitchen bench with minimum fuss.
- The 2.5 litre capacity is easily sufficient for most kitchen tasks while reducing the heating requirement and saving you energy costs.
- Finger-tip control with a touch-panel display for precise temperature adjustment.
- Able to run on a standard electrical circuit drawing 5.6AMPs with an element size of 1.3KW.
- Quiet, energy-efficient operation.
- Easy installation with tool-free connections and dry-start protection.
- Standard 3-pin plug that plugs straight into a wall socket.

### **NeoChiller®** Specifications

- · Small, compact domestic chiller unit
- · Designed for easy installation under the kitchen sink
- · Dispenses up to 7 litres per hour of cold, still water between 3°C and 10°C
- · Filtered to remove impurities and odours, without affecting the waters natural mineral content
- · Ice-bank cooling technology for optimum performance
- · Standard 3-pin plug that plugs straight into a wall socket.
- CE approved

Placement guide with minimum clearances for NeoTank installation.

It is recommended to have cabinetry vented to create adequate air-flow.

in sink erator

Allow 35 to 38mm hole in bench