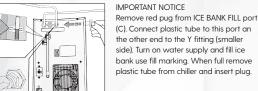

Quiet, energy-efficient operation.
- Easy installation with tool-free connections and dry-start protection.
- Standard 3-pin plug that plugs straight into a wall socket.







### **NeoChiller®** Specifications





- · Small, compact domestic chiller unit
- · Designed for easy installation under the kitchen sink
- · Dispenses up to 7 litres per hour of cold, still water between 3°C and 10°C
- · Filtered to remove impurities and odours, without affecting the waters natural mineral content
- · Ice-bank cooling technology for optimum performance
- · Standard 3-pin plug that plugs straight into a wall socket.
- CE approved









Placement guide with minimum clearances for NeoTank installation.

It is recommended to have cabinetry vented to create adequate air-flow.







in sink erator





Allow 35 to 38mm hole in bench

# multitap chilled\*

## multitapchilled.co.nz

For more information contact Parex Industries Limited on Tel: 0800 200 510 or email: info.parex@emerson.com