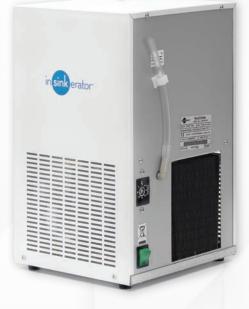

### **NeoChiller®** Specifications

- · Small, compact domestic chiller unit
- · Designed for easy installation under the kitchen sink
- · Dispenses up to 7 litres per hour of cold, still water between 3°C and 10°C
- · Filtered to remove impurities and odours, without affecting the waters natural mineral content
- · Ice-bank cooling technology for optimum performance
- · Standard 3-pin plug that plugs straight into a wall socket.
- CE approved