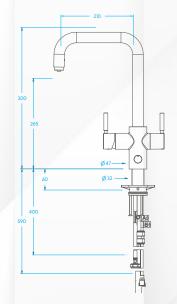

Placement guide with minimum clearances for NeoTank installation.

It is recommended to have cabinetry vented to create adequate air-flow.

in sink erator

Allow 35 to 38mm hole in bench