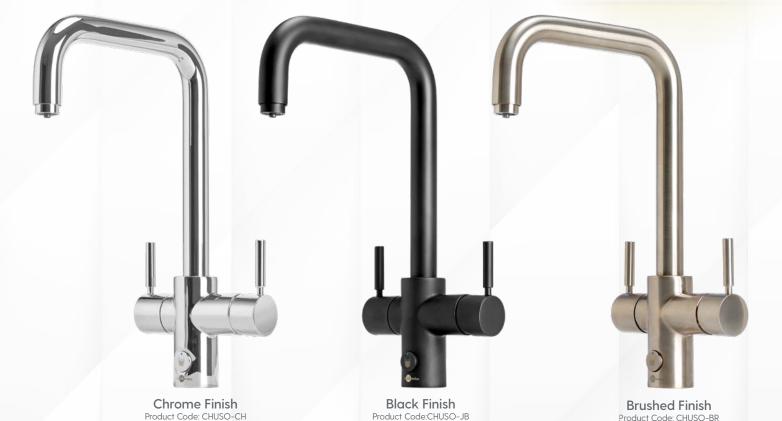

# **Features & Specification**

- · Filtered chilled water from push button
- · Filtered near-boiling water
- · Standard hot and cold water lever
- · Easy to replace existing kitchen mixer
- · Made from high quality DZR Brass
- · Tap designed and made in Italy
- · Safety lever on near boiling tap
- · Requires mains water pressure
- · Complete installation kit supplied
- · 5-year in-home warranty Residential only
- WaterMark certified
- · WELS certified

Please note these products are for domestic use only and the warranty is void if installed in a commercial application.