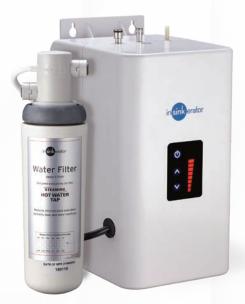

### NeoTank® Specifications

- NeoTank is only about the size of a toaster, making it easy to hang on the back wall under your kitchen bench with minimum fuss.
- The 2.5 litre capacity is easily sufficient for most kitchen tasks while reducing the heating requirement and saving you energy costs.
- Finger-tip control with a touch-panel display for precise temperature adjustment.
- Able to run on a standard electrical circuit drawing 5.6AMPs with an element size of 1.3KW.
- Quiet, energy-efficient operation.
- Easy installation with tool-free connections and dry-start protection.
- Standard 3-pin plug that plugs straight into a wall socket.