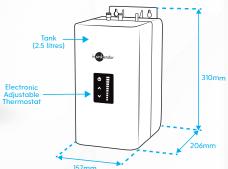

### NeoTank® Specifications

- NeoTank is only about the size of a toaster, making it easy to hang on the back wall under your kitchen bench with minimum fuss.
- The 2.5 litre capacity is easily sufficient for most kitchen tasks while reducing the heating requirement and saving you energy costs.
- Finger-tip control with a touch-panel display for precise temperature adjustment.
- Able to run on a standard electrical circuit drawing 5.6AMPs with an element size of 1.3KW.
- Quiet, energy-efficient operation.
- Easy installation with tool-free connections and dry-start protection.
- Standard 3-pin plug that plugs straight into a wall socket.