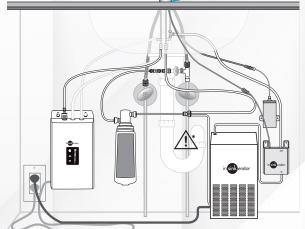

#### NeoTank® Specifications

- NeoTank is only about the size of a toaster, making it easy to hang on the back wall under your kitchen bench with minimum fuss.
- The 2.5 litre capacity is easily sufficient for most kitchen tasks while reducing the heating requirement and saving you energy costs.
- Finger-tip control with a touch-panel display for precise temperature adjustment.
- Able to run on a standard electrical circuit drawing 5.6AMPs with an element size of 1.3KW.
- Quiet, energy-efficient operation.
- Easy installation with tool-free connections and dry-start protection.
- Standard 3-pin plug that plugs straight into a wall socket.

#### **NeoChiller®** Specifications

- · Small, compact domestic chiller unit
- · Designed for easy installation under the kitchen sink
- · Dispenses up to 7 litres per hour of cold, still water between 3°C and 10°C
- · Filtered to remove impurities and odours, without affecting the waters natural mineral content
- · Ice-bank cooling technology for optimum performance
- · Standard 3-pin plug that plugs straight into a wall socket.
- CE approved

Placement guide with minimum clearances for NeoTank installation.

It is recommended to have cabinetry vented to create adequate air-flow.

in sink erator

Allow 35 to 38mm hole in bench