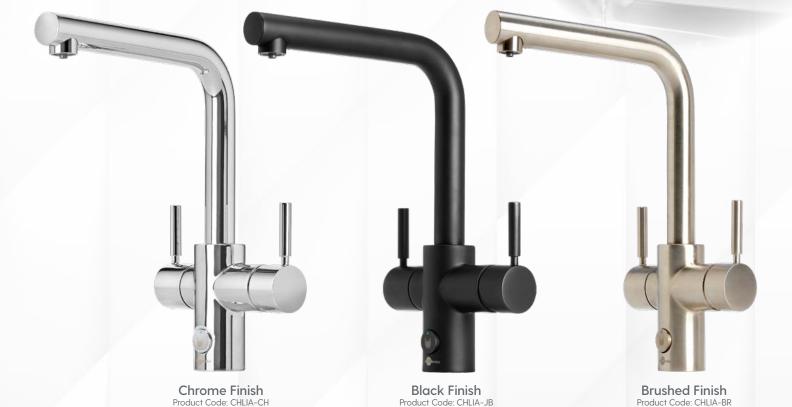

## **Features & Specification**

Multi Function Mixer Tap System

- · Filtered chilled water from push button
- · Filtered near-boiling water
- · Standard hot and cold water lever
- · Easy to replace existing kitchen mixer
- · Made from high quality DZR Brass
- · Tap designed and made in Italy
- · Safety lever on near boiling tap
- · Requires mains water pressure
- Complete installation kit supplied
- · 5-year in-home warranty Residential only
- · WaterMark certified
- · WELS certified