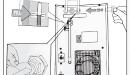

#### **NeoChiller®** Specifications

- · Small, compact domestic chiller unit
- · Designed for easy installation under the kitchen sink
- · Dispenses up to 7 litres per hour of cold, still water between 3°C and 10°C
- · Filtered to remove impurities and odours, without affecting the waters natural mineral content
- · Ice-bank cooling technology for optimum performance
- · Standard 3-pin plug that plugs straight into a wall socket.
- CE approved