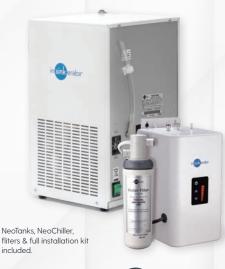

#### NeoTank® Specifications

- NeoTank is only about the size of a toaster, making it easy to hang on the back wall under your kitchen bench with minimum fuss.
- The 2.5 litre capacity is easily sufficient for most kitchen tasks while reducing the heating requirement and saving you energy costs.
- Finger-tip control with a touch-panel display for precise temperature adjustment.
- Able to run on a standard electrical circuit drawing 5.6AMPs with an element size of 1.3KW.
- Quiet, energy-efficient operation.
- Easy installation with tool-free connections and dry-start protection.
- Standard 3-pin plug that plugs straight into a wall socket.

#### **NeoChiller®** Specifications

- · Small, compact domestic chiller unit
- · Designed for easy installation under the kitchen sink
- · Dispenses up to 7 litres per hour of cold, still water between 3°C and 10°C
- · Filtered to remove impurities and odours, without affecting the waters natural mineral content
- · Ice-bank cooling technology for optimum performance
- · Standard 3-pin plug that plugs straight into a wall socket.
- CE approved