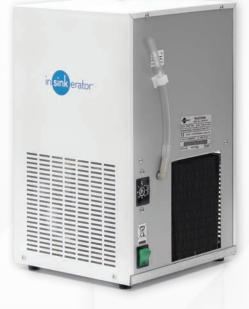

#### **NeoChiller®** Specifications

- · Small, compact domestic chiller unit
- · Designed for easy installation under the kitchen sink
- · Dispenses up to 7 litres per hour of cold, still water between 3°C and 10°C
- · Filtered to remove impurities and odours, without affecting the waters natural mineral content
- · Ice-bank cooling technology for optimum performance
- · Standard 3-pin plug that plugs straight into a wall socket.
- CE approved