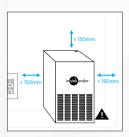

Placement guide with minimum clearances for NeoTank installation.

It is recommended to have cabinetry vented to create adequate air-flow.

in sink erator

Allow 35 to 38mm hole in bench