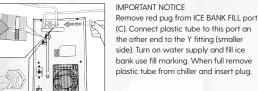

#### **NeoChiller®** Specifications

- · Small, compact domestic chiller unit
- · Designed for easy installation under the kitchen sink
- · Dispenses up to 7 litres per hour of cold, still water between 3°C and 10°C
- · Filtered to remove impurities and odours, without affecting the waters natural mineral content
- · Ice-bank cooling technology for optimum performance
- · Standard 3-pin plug that plugs straight into a wall socket.
- CE approved