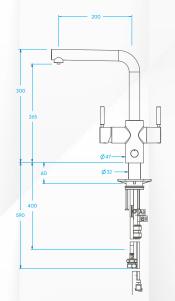

Placement guide with minimum clearances for NeoTank installation.

It is recommended to have cabinetry vented to create adequate air-flow.

in sink erator

Allow 35 to 38mm hole in bench