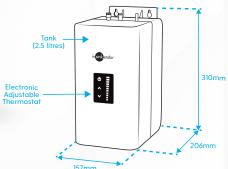

#### NeoTank® Specifications

- NeoTank is only about the size of a toaster, making it easy to hang on the back wall under your kitchen bench with minimum fuss.
- The 2.5 litre capacity is easily sufficient for most kitchen tasks while reducing the heating requirement and saving you energy costs.
- Finger-tip control with a touch-panel display for precise temperature adjustment.
- Able to run on a standard electrical circuit drawing 5.6AMPs with an element size of 1.3KW.
- Quiet, energy-efficient operation.
- Easy installation with tool-free connections and dry-start protection.
- Standard 3-pin plug that plugs straight into a wall socket.