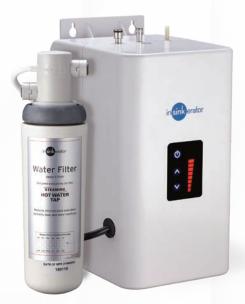

#### NeoTank® Specifications

- NeoTank is only about the size of a toaster, making it easy to hang on the back wall under your kitchen bench with minimum fuss.
- The 2.5 litre capacity is easily sufficient for most kitchen tasks while reducing the heating requirement and saving you energy costs.
- Finger-tip control with a touch-panel display for precise temperature adjustment.
- Able to run on a standard electrical circuit drawing 5.6AMPs with an element size of 1.3KW.
- Quiet, energy-efficient operation.
- Easy installation with tool-free connections and dry-start protection.
- Standard 3-pin plug that plugs straight into a wall socket.