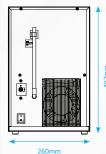

#### **NeoChiller®** Specifications

- · Small, compact domestic chiller unit
- · Designed for easy installation under the kitchen sink
- · Dispenses up to 7 litres per hour of cold, still water between 3°C and 10°C
- · Filtered to remove impurities and odours, without affecting the waters natural mineral content
- · Ice-bank cooling technology for optimum performance
- · Standard 3-pin plug that plugs straight into a wall socket.
- CE approved

Placement guide with minimum clearances for NeoTank installation.

It is recommended to have cabinetry vented to create adequate air-flow.

in sink erator

Allow 35 to 38mm hole in bench