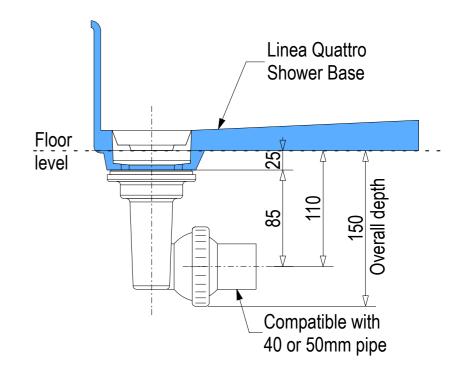

## AQUAPLANE WASTE FITTING

- EasyClean Waste with in-built trap
- 50L/min ultra flow rate
- Removable fin for easy cleaning
- 40/50mm outlet with swivel fitting
- Components bolt together for guaranteed watertightness