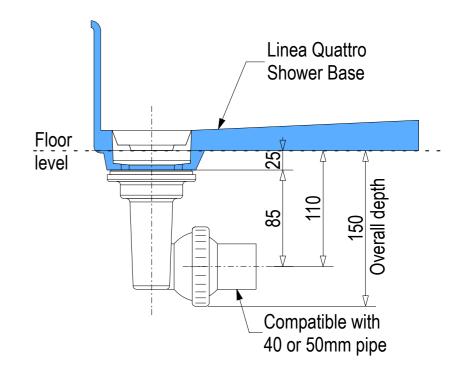

Ensure a minimum recess size of 150mm wide x 600mm long x 150mm deep for the channel drain and waste outlet

Screen Options:

For more product information go to:

www.atlantis.co.nz/shop/linea-quattro/miami-1000x1000-2/

Ensure a minimum recess size of 150mm wide x 600mm long x 150mm deep for the channel drain and waste outlet