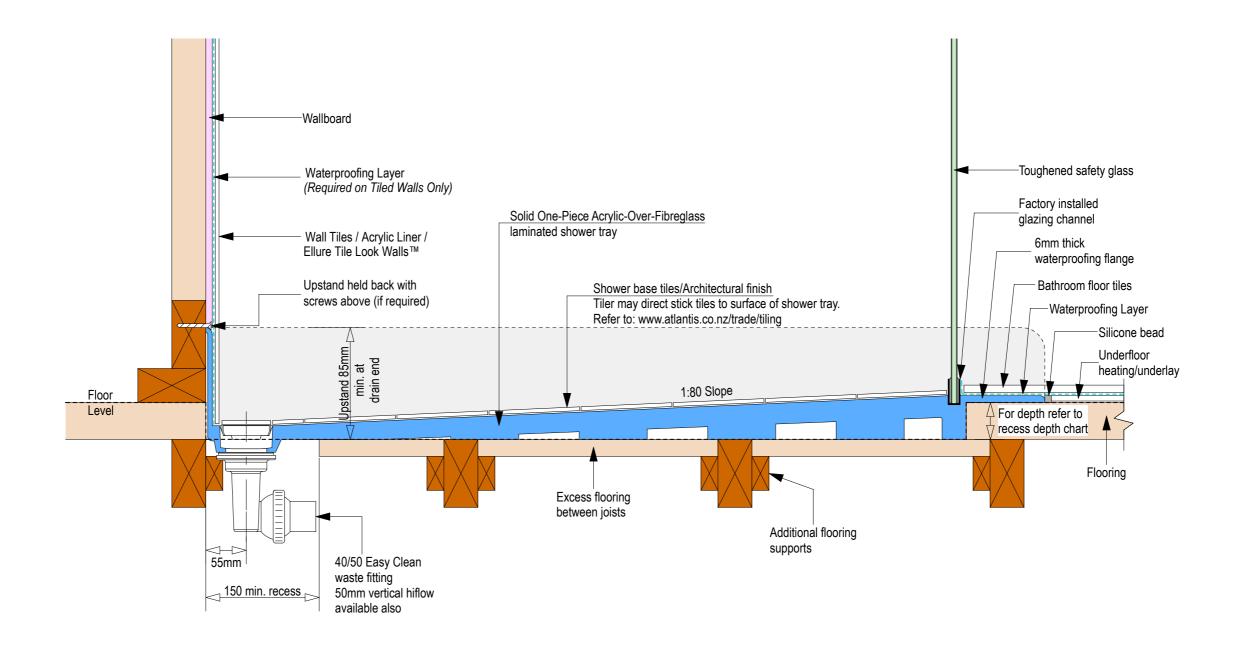

Ensure a minimum recess size of 150mm wide x 600mm long x 150mm deep for the channel drain and waste outlet

Screen Options:

For more product information go to:

www.atlantis.co.nz/shop/linea-quattro/miami-1000x1000-2/

Ensure a minimum recess size of 150mm wide x 600mm long x 150mm deep for the channel drain and waste outlet