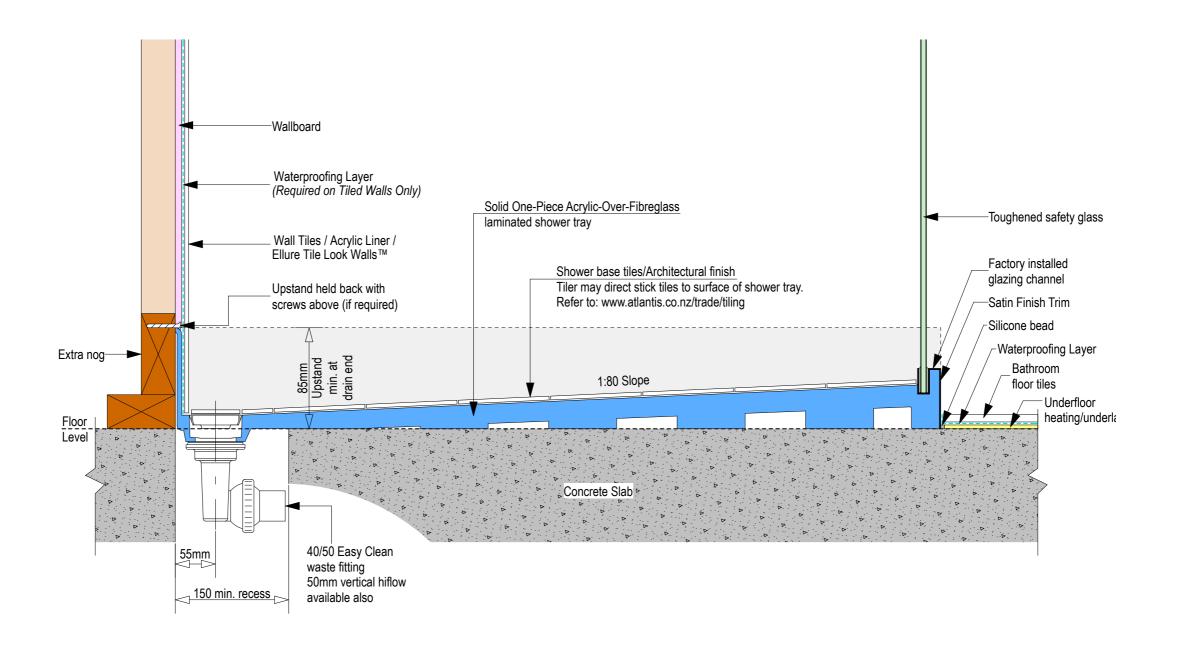

## AQUAPLANE WASTE FITTING

- EasyClean Waste with in-built trap
- 50L/min ultra flow rate
- Removable fin for easy cleaning
- 40/50mm outlet with swivel fitting
- Components bolt together for guaranteed watertightness

Ensure a minimum recess size of 150mm wide x 600mm long x 150mm deep for the channel drain and waste outlet