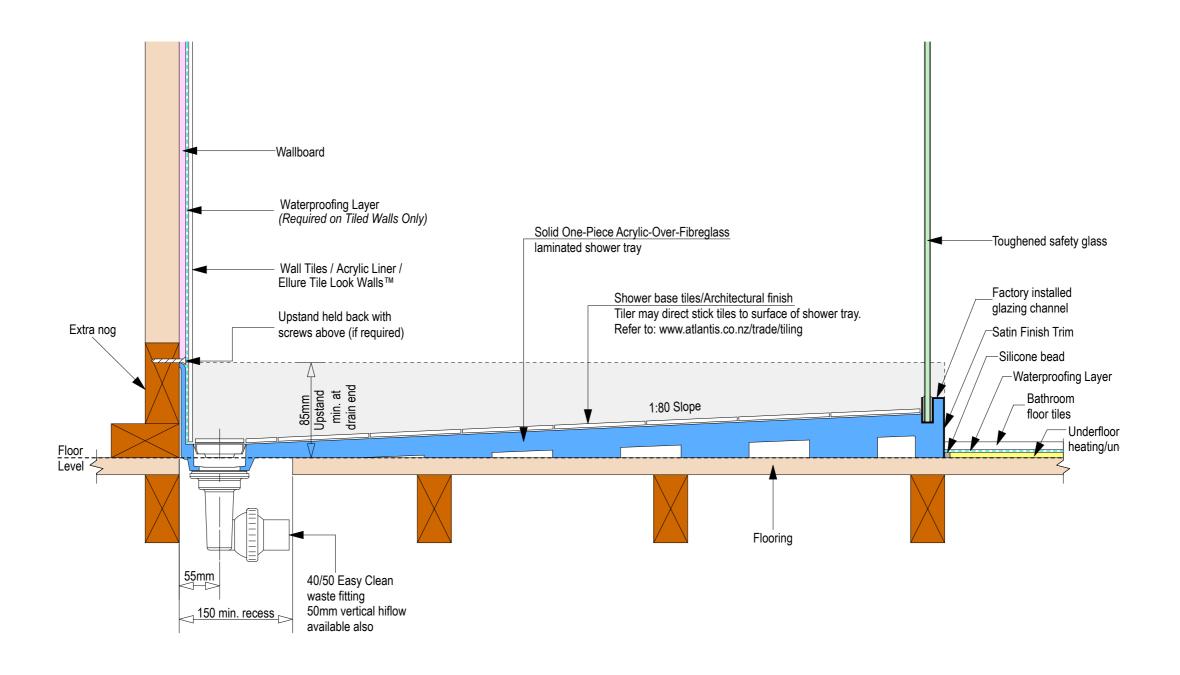

## AQUAPLANE WASTE FITTING

- EasyClean Waste with in-built trap
- 50L/min ultra flow rate
- Removable fin for easy cleaning
- 40/50mm outlet with swivel fitting
- Components bolt together for guaranteed watertightness

Ensure a minimum recess size of 150mm wide x 600mm long x 150mm deep for the channel drain and waste outlet