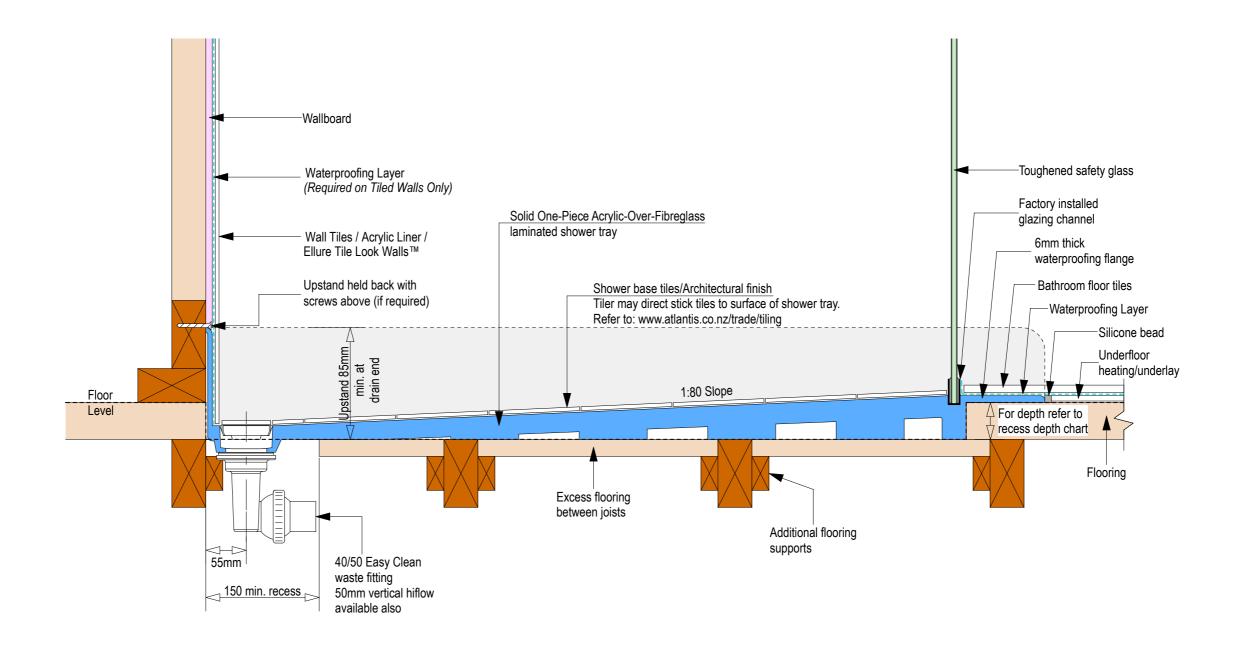

## AQUAPLANE WASTE FITTING

- EasyClean Waste with in-built trap
- 50L/min ultra flow rate
- Removable fin for easy cleaning
- 40/50mm outlet with swivel fitting
- Components bolt together for guaranteed watertightness

Ensure a minimum recess size of 150mm wide x 600mm long x 150mm deep for the channel drain and waste outlet