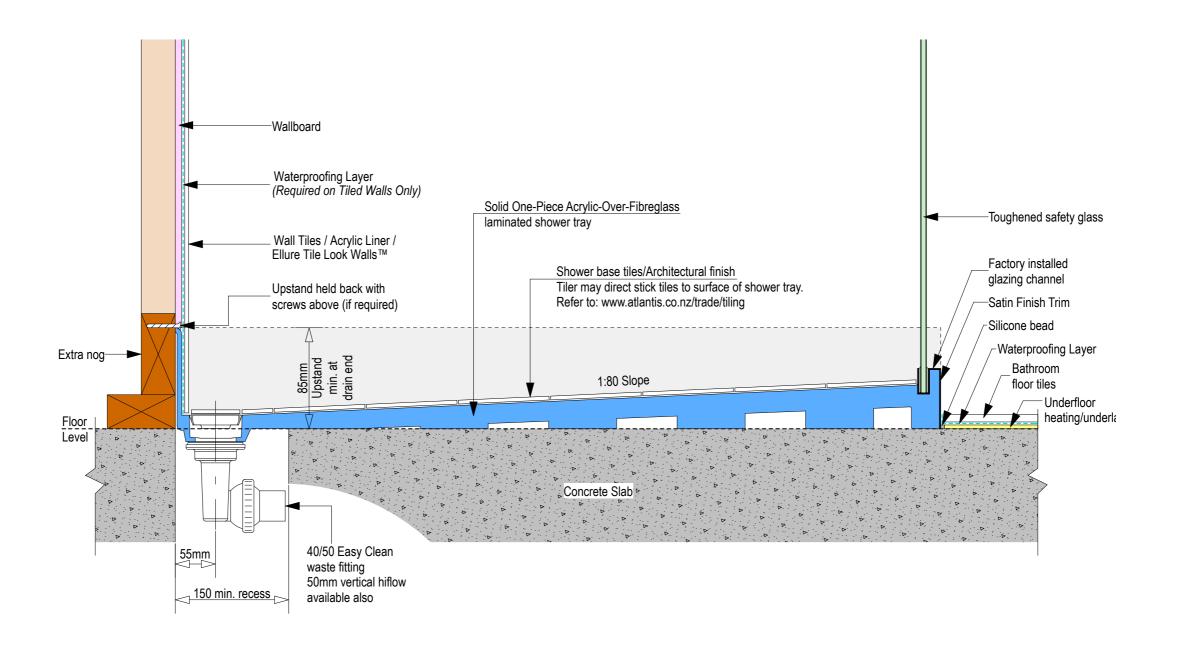

## AQUAPLANE WASTE FITTING

- EasyClean Waste with in-built trap
- 50L/min ultra flow rate
- Removable fin for easy cleaning
- 40/50mm outlet with swivel fitting
- Components bolt together for guaranteed watertightness

Ensure a minimum recess size of 150mm wide x 600mm long x 150mm deep for the channel drain and waste outlet

Screen Options:

For more product information go to:

www.atlantis.co.nz/shop/linea-quattro/miami-1000x1000-2/