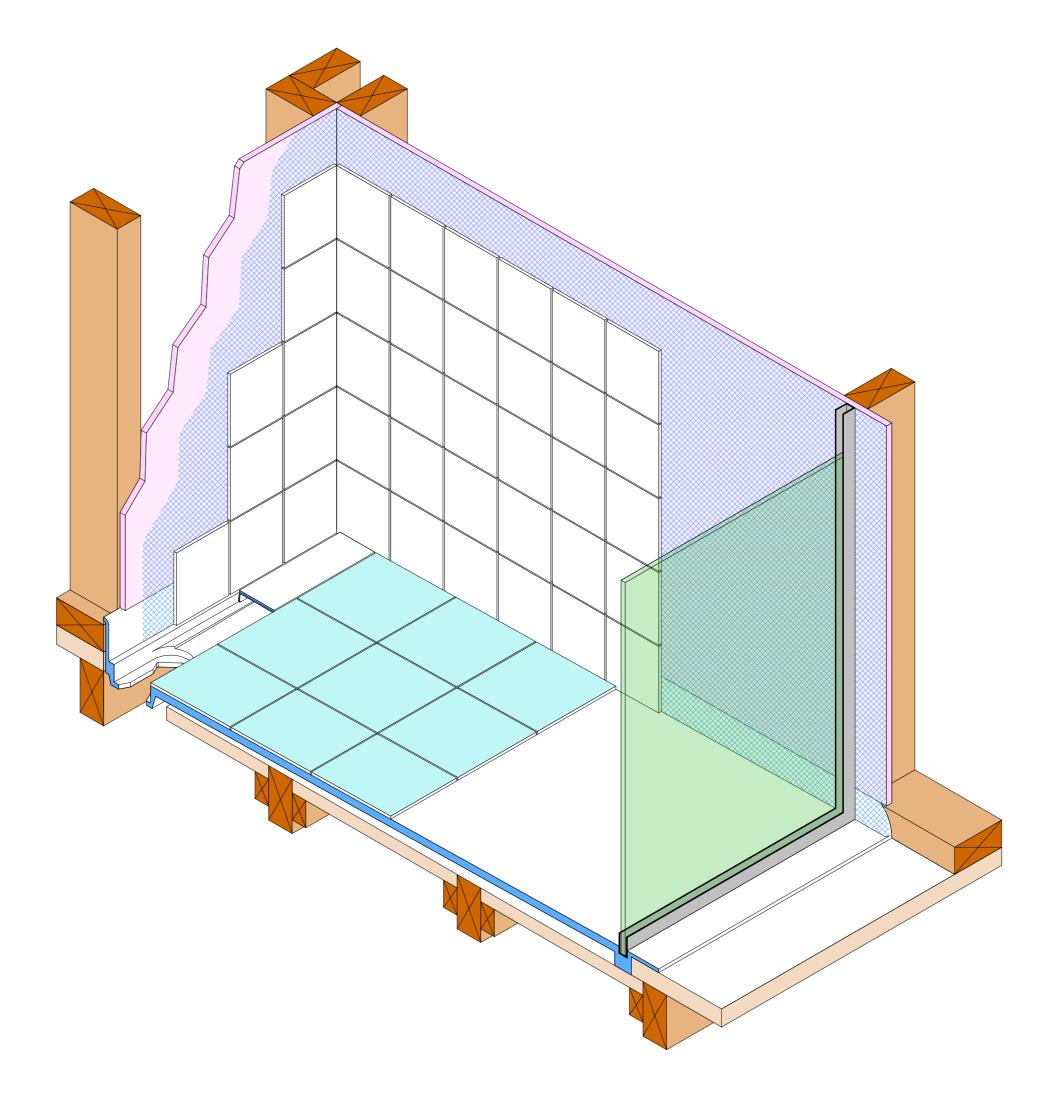

Ensure a minimum recess size of 150mm wide x 600mm long x 150mm deep for the channel drain and waste outlet

Screen Options:

For more product information go to:

www.atlantis.co.nz/shop/linea-quattro/miami-1000x1000-2/

Ensure a minimum recess size of 150mm wide x 600mm long x 150mm deep for the channel drain and waste outlet