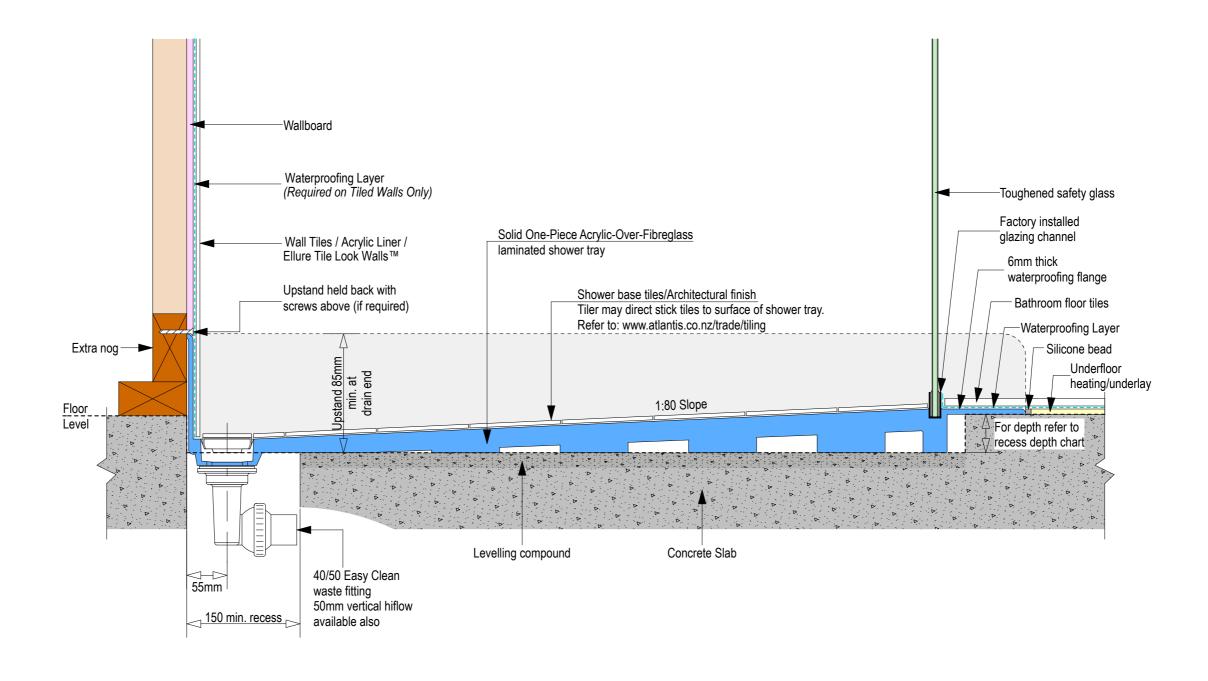

## AQUAPLANE WASTE FITTING

- EasyClean Waste with in-built trap
- 50L/min ultra flow rate
- Removable fin for easy cleaning
- 40/50mm outlet with swivel fitting
- Components bolt together for guaranteed watertightness

Ensure a minimum recess size of 150mm wide x 600mm long x 150mm deep for the channel drain and waste outlet

Screen Options:

For more product information go to:

www.atlantis.co.nz/shop/linea-quattro/miami-1000x1000-2/