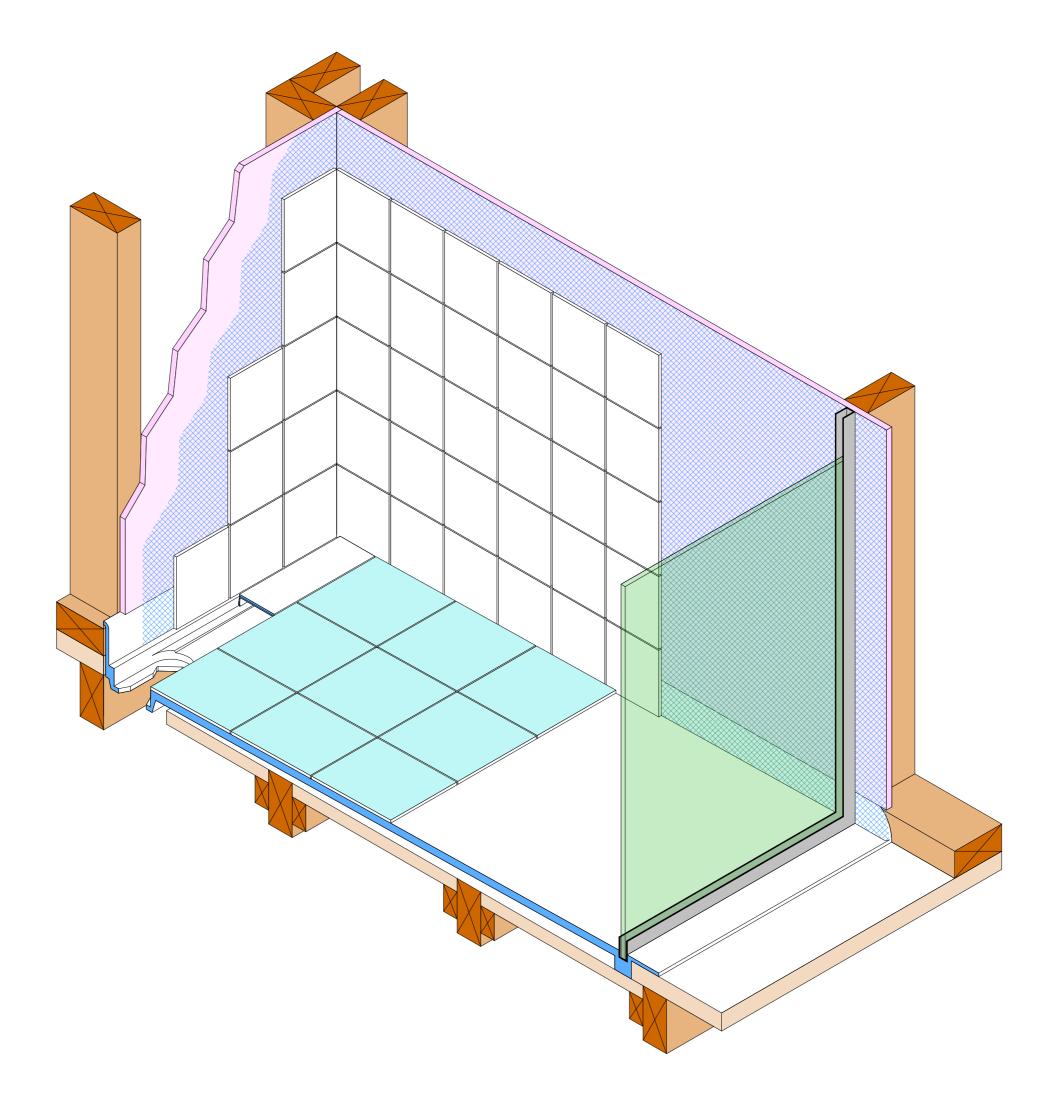

## Screen Options:

For more product information go to:

www.atlantis.co.nz/shop/linea-quattro/miami-1000x1000-2/

Ensure a minimum recess size of 150mm wide x 600mm long x 150mm deep for the channel drain and waste outlet

Screen Options:

For more product information go to:

www.atlantis.co.nz/shop/linea-quattro/miami-1000x1000-2/