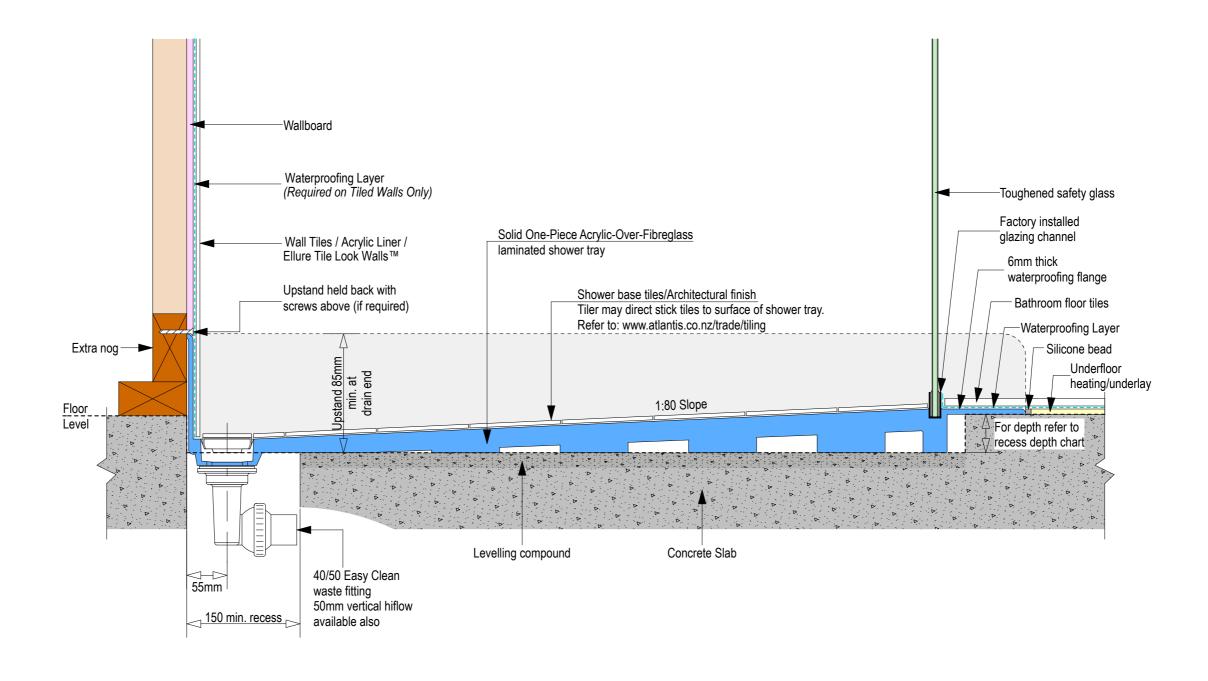

Ensure a minimum recess size of 150mm wide x 600mm long x 150mm deep for the channel drain and waste outlet

Screen Options:

For more product information go to:

www.atlantis.co.nz/shop/linea-quattro/miami-1000x1000-2/

Ensure a minimum recess size of 150mm wide x 600mm long x 150mm deep for the channel drain and waste outlet