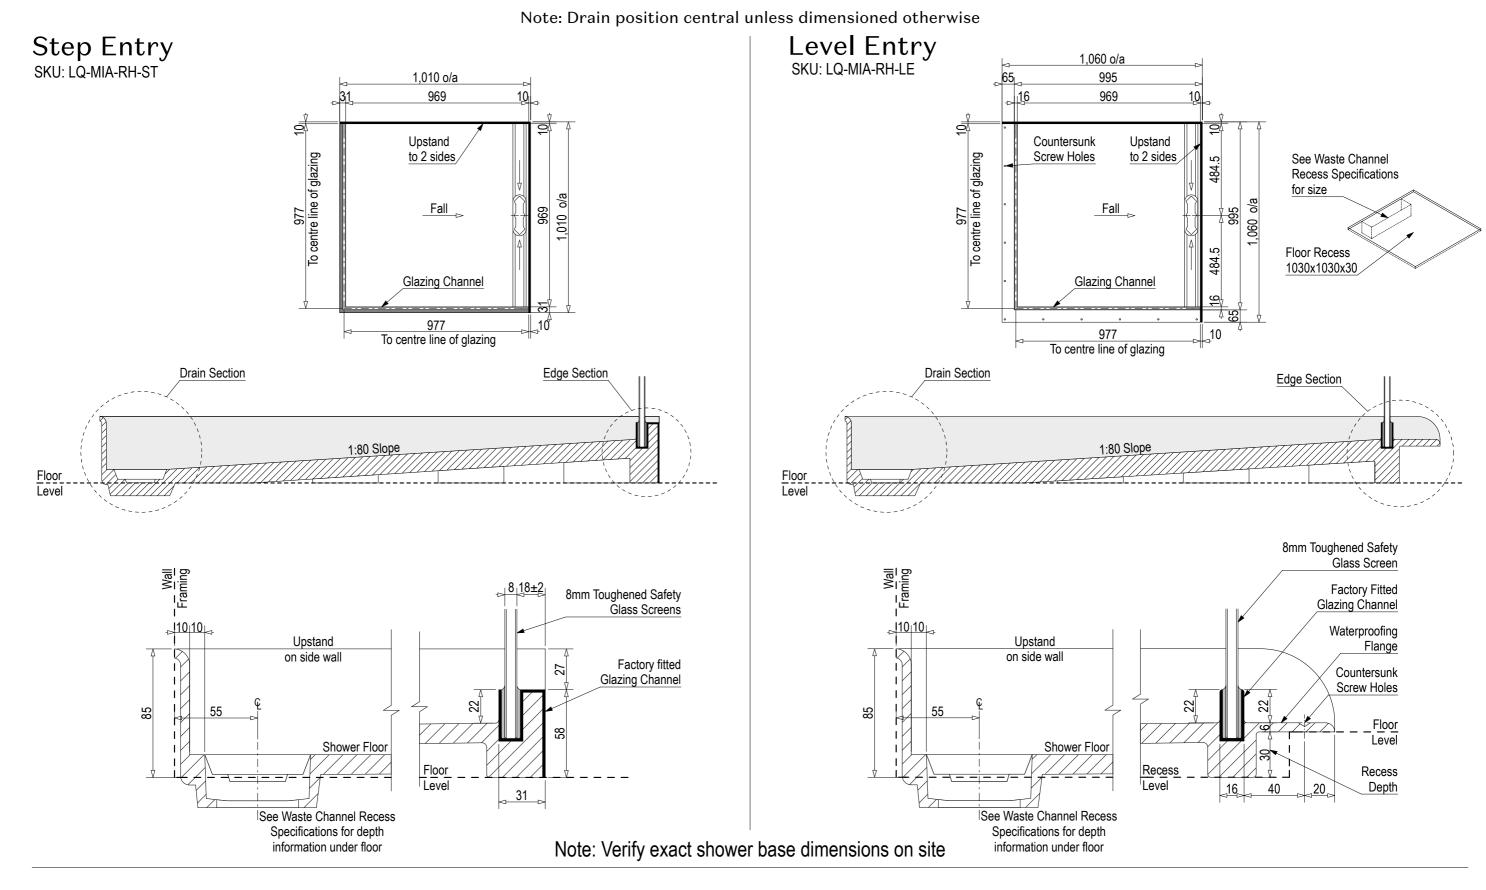

Note: Drain position central unless dimensioned otherwise Level Entry SKU: LQ-MIA-LH-LE Step Entry 1,060 o/a SKU: LQ-MIA-LH-ST 1,010 o/a 995 65 969 969 16 0 Upstand Upstand Countersunk to 2 sides to 2 sides Screw Holes 484.5 977 To centre line of glazing 977 To centre line of glazing See Waste Channel 484.5 **Recess Specifications** for size 1,010 o/a 1,060 o/a Fall Fall 484.5 484.5 Floor Recess 1030x1030x30 Glazing Channel Glazing Channel 977 10 977 To centre line of glazing To centre line of glazing **Drain Section Drain Section** Edge Section **Edge Section** 1:80 Slope 1:80 Slope Floor Level 8mm Toughened Safety Glass Screen Framing - Wall Framing Factory Fitted 8mm Toughened Safety Glazing Channel Glass Screens 10|10 1010 Waterproofing Upstand Upstand Flange on side wall on side wall Factory fitted Countersunk Glazing Channel Screw Holes 85 \_Floor Level Shower Floor Shower Floor Floor Level Recess Level Recess 16 Depth 40 □ 31 See Waste Channel Recess See Waste Channel Recess Specifications for depth Specifications for depth Note: Verify exact shower base dimensions on site information under floor information under floor