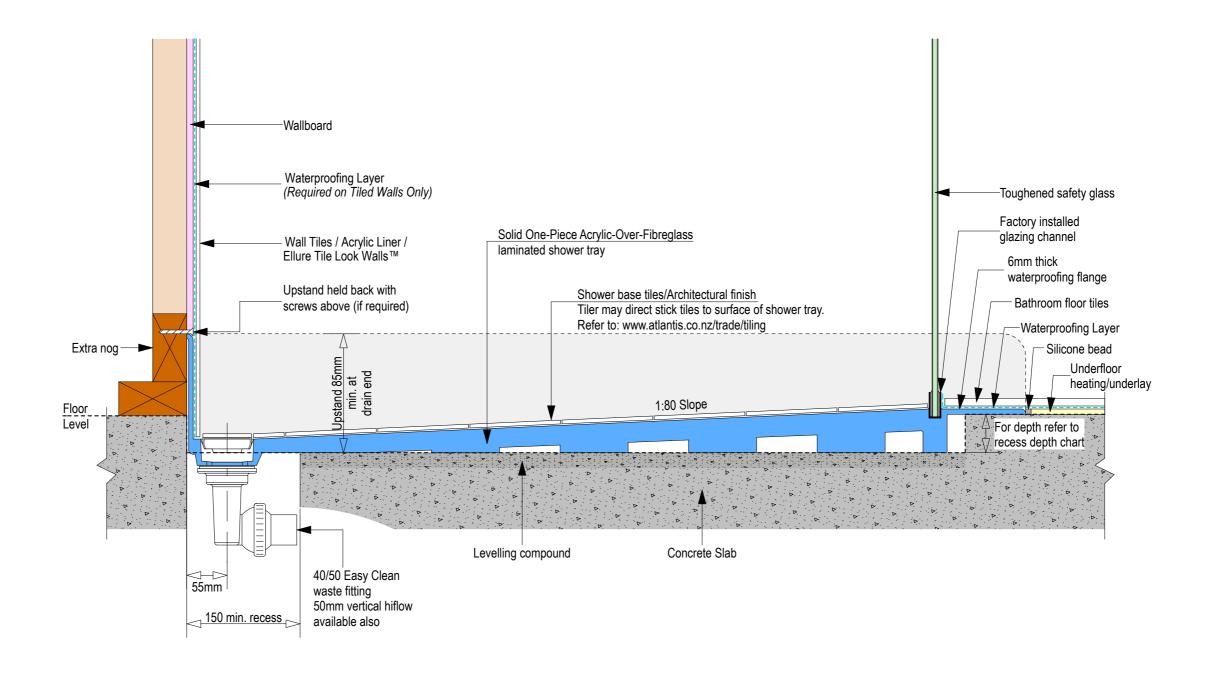

Level Entry SKU: LQ-LIS-B-LE Step Entry SKU: LQ-LIS-B-ST 1,400 o/a 1,400 o/a 1,380 1,380 4 See Waste Channel Upstand Upstand **Recess Specifications** 997 To centre line of glazing 997 To centre line of glazing to 3 sides to 3 sides 1,020 o/a 979 1,070 o/a 1,005 979 Floor Recess 1400x1040x30 Glazing Channel **Glazing Channel** Countersunk Screw Holes **Drain Section Drain Section Edge Section** Edge Section 1:80 Slope 1:80 Slope Floor Level 8mm Toughened Safety Glass Screen - Wall Framing Framing 8 18±2 Factory Fitted 8mm Toughened Safety Glazing Channel Glass Screens 110|10 110 10 Waterproofing Upstand Upstand Flange on side wall on side wall Factory fitted 27 Countersunk Glazing Channel Screw Holes Floor Level Shower Floor Shower Floor Recess Level <u>Floor</u> Recess Level 16 40 Depth 31 See Waste Channel Recess See Waste Channel Recess Specifications for depth Specifications for depth information under floor information under floor Note: Verify exact shower base dimensions on site

### AQUAPLANE WASTE FITTING

- EasyClean Waste with in-built trap
- 50L/min ultra flow rate
- Removable fin for easy cleaning
- 40/50mm outlet with swivel fitting
- Components bolt together for guaranteed watertightness

Ensure a minimum recess size of 150mm wide x 600mm long x 150mm deep for the channel drain and waste outlet

atlantis

Note: Drain position central unless dimensioned otherwise Step Entry SKU: LQ-LIS-LH-ST Level Entry SKU: LQ-LIS-LH-LE 1,400 o/a 1,400 o/a 1,380 1,380 4 See Waste Channel Upstand Upstand 484.5 484.5 **Recess Specifications** 987 line of glazing 987 To centre line of glazing to 3 sides to 3 sides 1,060 o/a Fall Fall Fall 484.5 484.5 Floor Recess 1400x1040x30 **Glazing Channel** Glazing Channel Countersunk Screw Holes **Drain Section Drain Section Edge Section** Edge Section 1:80 Slope 1:80 Slope Floor Level Floor Level Floor Level 8mm Toughened Safety Glass Screen - Wall Framing Framing 8 18±2 Factory Fitted 8mm Toughened Safety Glazing Channel Glass Screens 110|10 110 10 Waterproofing Upstand Upstand Flange on side wall on side wall Factory fitted 27 Countersunk Glazing Channel Screw Holes Floor Level Shower Floor Shower Floor Recess Level <u>Floor</u> Recess Level 16 40 Depth <sub>⊲</sub> 31