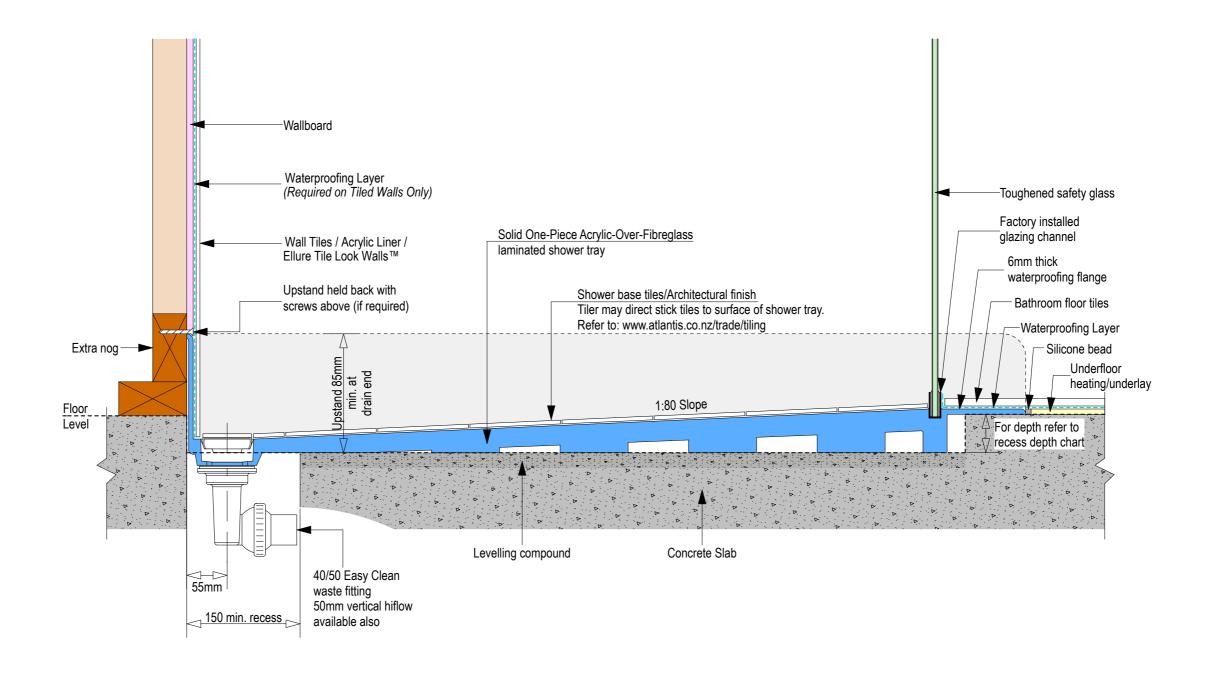

Level Entry SKU: LQ-LIS-B-LE Step Entry SKU: LQ-LIS-B-ST 1,400 o/a 1,400 o/a 1,380 1,380 4 See Waste Channel Upstand Upstand **Recess Specifications** 997 To centre line of glazing 997 To centre line of glazing to 3 sides to 3 sides 1,020 o/a 979 1,070 o/a 1,005 979 Floor Recess 1400x1040x30 Glazing Channel **Glazing Channel** Countersunk Screw Holes **Drain Section Drain Section Edge Section** Edge Section 1:80 Slope 1:80 Slope Floor Level 8mm Toughened Safety Glass Screen - Wall Framing Framing 8 18±2 Factory Fitted 8mm Toughened Safety Glazing Channel Glass Screens 110|10 110 10 Waterproofing Upstand Upstand Flange on side wall on side wall Factory fitted 27 Countersunk Glazing Channel Screw Holes Floor Level Shower Floor Shower Floor Recess Level <u>Floor</u> Recess Level 16 40 Depth 31 See Waste Channel Recess See Waste Channel Recess Specifications for depth Specifications for depth information under floor information under floor Note: Verify exact shower base dimensions on site

Ensure a minimum recess size of 150mm wide x 600mm long x 150mm deep for the channel drain and waste outlet

atlantis

Note: Drain position central unless dimensioned otherwise Step Entry SKU: LQ-LIS-LH-ST Level Entry SKU: LQ-LIS-LH-LE 1,400 o/a 1,400 o/a 1,380 1,380 4 See Waste Channel Upstand Upstand 484.5 484.5 **Recess Specifications** 987 line of glazing 987 To centre line of glazing to 3 sides to 3 sides 1,060 o/a Fall Fall Fall 484.5 484.5 Floor Recess 1400x1040x30 **Glazing Channel** Glazing Channel Countersunk Screw Holes **Drain Section Drain Section Edge Section** Edge Section 1:80 Slope 1:80 Slope Floor Level Floor Level Floor Level 8mm Toughened Safety Glass Screen - Wall Framing Framing 8 18±2 Factory Fitted 8mm Toughened Safety Glazing Channel Glass Screens 110|10 110 10 Waterproofing Upstand Upstand Flange on side wall on side wall Factory fitted 27 Countersunk Glazing Channel Screw Holes Floor Level Shower Floor Shower Floor Recess Level <u>Floor</u> Recess Level 16 40 Depth <sub>⊲</sub> 31

Note: Verify exact shower base dimensions on site

Ensure a minimum recess size of 150mm wide x 600mm long x 150mm deep for the channel drain and waste outlet

Note: Drain position central unless dimensioned otherwise Level Entry

Screen Options:

For more product information go to:

Ensure a minimum recess size of 150mm wide x 600mm long x 150mm deep for the channel drain and waste outlet