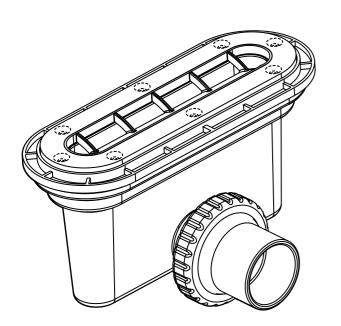

### AQUAPLANE WASTE FITTING

- EasyClean Waste with in-built trap
- 50L/min ultra flow rate
- Removable fin for easy cleaning
- 40/50mm outlet with swivel fitting
- Components bolt together for guaranteed watertightness

Ensure a minimum recess size of 150mm wide x 600mm long x 150mm deep for the channel drain and waste outlet

atlantis

Note: Drain position central unless dimensioned otherwise Step Entry SKU: LQ-LIS-LH-ST Level Entry SKU: LQ-LIS-LH-LE 1,400 o/a 1,400 o/a 1,380 1,380 4 See Waste Channel Upstand Upstand 484.5 484.5 **Recess Specifications** 987 line of glazing 987 To centre line of glazing to 3 sides to 3 sides 1,060 o/a Fall Fall Fall 484.5 484.5 Floor Recess 1400x1040x30 **Glazing Channel** Glazing Channel Countersunk Screw Holes **Drain Section Drain Section Edge Section** Edge Section 1:80 Slope 1:80 Slope Floor Level Floor Level Floor Level 8mm Toughened Safety Glass Screen - Wall Framing Framing 8 18±2 Factory Fitted 8mm Toughened Safety Glazing Channel Glass Screens 110|10 110 10 Waterproofing Upstand Upstand Flange on side wall on side wall Factory fitted 27 Countersunk Glazing Channel Screw Holes Floor Level Shower Floor Shower Floor Recess Level <u>Floor</u> Recess Level 16 40 Depth <sub>⊲</sub> 31