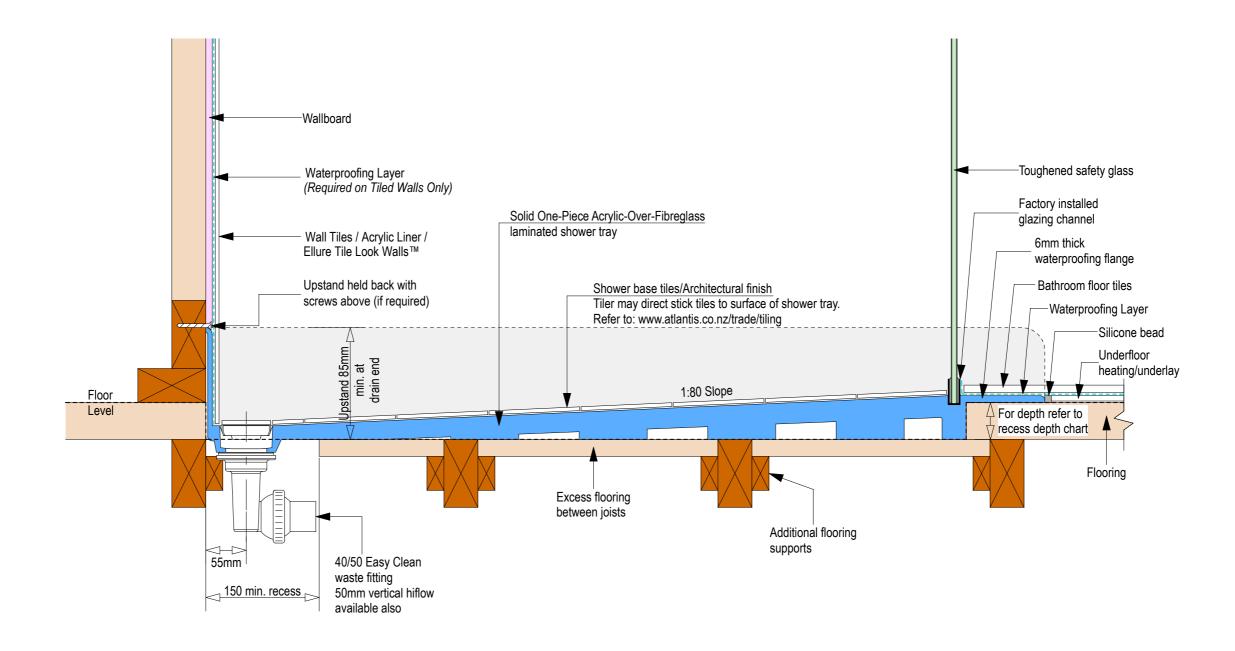

Level Entry SKU: LQ-LIS-B-LE Step Entry SKU: LQ-LIS-B-ST 1,400 o/a 1,400 o/a 1,380 1,380 4 See Waste Channel Upstand Upstand **Recess Specifications** 997 To centre line of glazing 997 To centre line of glazing to 3 sides to 3 sides 1,020 o/a 979 1,070 o/a 1,005 979 Floor Recess 1400x1040x30 Glazing Channel **Glazing Channel** Countersunk Screw Holes **Drain Section Drain Section Edge Section** Edge Section 1:80 Slope 1:80 Slope Floor Level 8mm Toughened Safety Glass Screen - Wall Framing Framing 8 18±2 Factory Fitted 8mm Toughened Safety Glazing Channel Glass Screens 110|10 110 10 Waterproofing Upstand Upstand Flange on side wall on side wall Factory fitted 27 Countersunk Glazing Channel Screw Holes Floor Level Shower Floor Shower Floor Recess Level <u>Floor</u> Recess Level 16 40 Depth 31 See Waste Channel Recess See Waste Channel Recess Specifications for depth Specifications for depth information under floor information under floor Note: Verify exact shower base dimensions on site

### AQUAPLANE WASTE FITTING

- EasyClean Waste with in-built trap
- 50L/min ultra flow rate
- Removable fin for easy cleaning
- 40/50mm outlet with swivel fitting
- Components bolt together for guaranteed watertightness

Ensure a minimum recess size of 150mm wide x 600mm long x 150mm deep for the channel drain and waste outlet

atlantis

Note: Drain position central unless dimensioned otherwise Step Entry SKU: LQ-LIS-LH-ST Level Entry SKU: LQ-LIS-LH-LE 1,400 o/a 1,400 o/a 1,380 1,380 4 See Waste Channel Upstand Upstand 484.5 484.5 **Recess Specifications** 987 line of glazing 987 To centre line of glazing to 3 sides to 3 sides 1,060 o/a Fall Fall Fall 484.5 484.5 Floor Recess 1400x1040x30 **Glazing Channel** Glazing Channel Countersunk Screw Holes **Drain Section Drain Section Edge Section** Edge Section 1:80 Slope 1:80 Slope Floor Level Floor Level Floor Level 8mm Toughened Safety Glass Screen - Wall Framing Framing 8 18±2 Factory Fitted 8mm Toughened Safety Glazing Channel Glass Screens 110|10 110 10 Waterproofing Upstand Upstand Flange on side wall on side wall Factory fitted 27 Countersunk Glazing Channel Screw Holes Floor Level Shower Floor Shower Floor Recess Level <u>Floor</u> Recess Level 16 40 Depth <sub>⊲</sub> 31