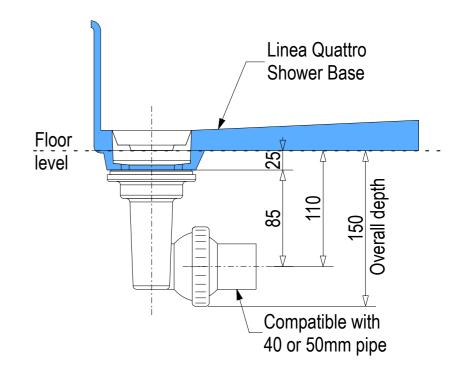

### AQUAPLANE WASTE FITTING

- EasyClean Waste with in-built trap
- 50L/min ultra flow rate
- Removable fin for easy cleaning
- 40/50mm outlet with swivel fitting
- Components bolt together for guaranteed watertightness