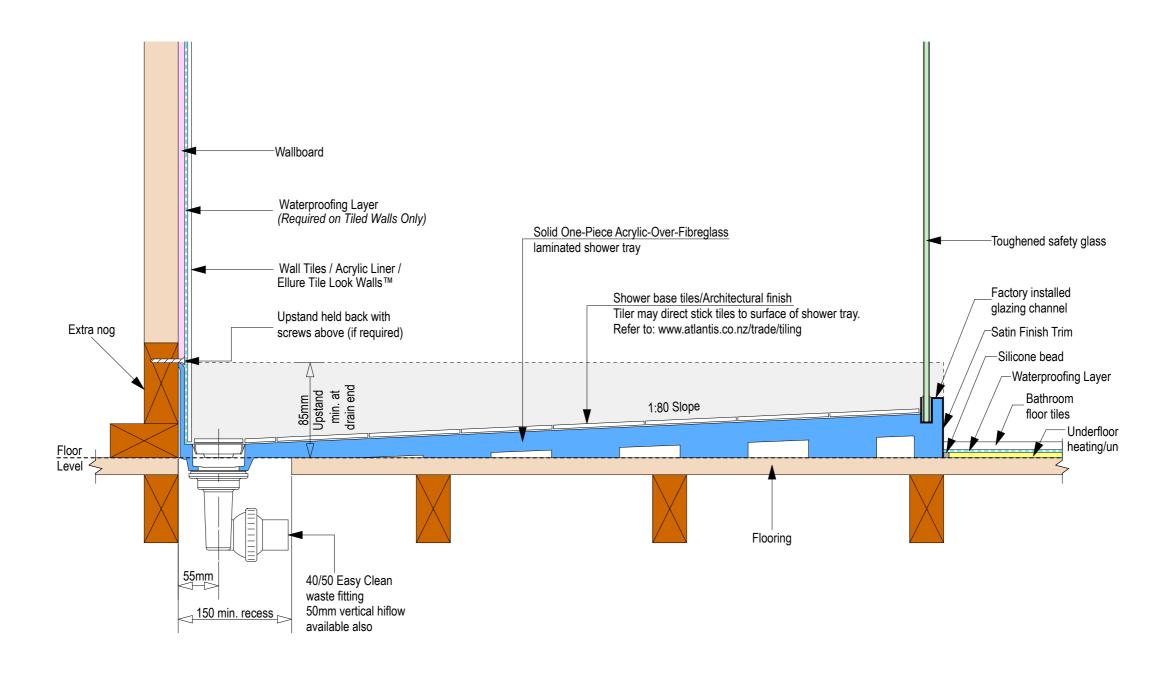

Ensure a minimum recess size of 150mm wide x 600mm long x 150mm deep for the channel drain and waste outlet

atlantis

Note: Drain position central unless dimensioned otherwise Step Entry SKU: LQ-LIS-LH-ST Level Entry SKU: LQ-LIS-LH-LE 1,400 o/a 1,400 o/a 1,380 1,380 4 See Waste Channel Upstand Upstand 484.5 484.5 **Recess Specifications** 987 line of glazing 987 To centre line of glazing to 3 sides to 3 sides 1,060 o/a Fall Fall Fall 484.5 484.5 Floor Recess 1400x1040x30 **Glazing Channel** Glazing Channel Countersunk Screw Holes **Drain Section Drain Section Edge Section** Edge Section 1:80 Slope 1:80 Slope Floor Level Floor Level Floor Level 8mm Toughened Safety Glass Screen - Wall Framing Framing 8 18±2 Factory Fitted 8mm Toughened Safety Glazing Channel Glass Screens 110|10 110 10 Waterproofing Upstand Upstand Flange on side wall on side wall Factory fitted 27 Countersunk Glazing Channel Screw Holes Floor Level Shower Floor Shower Floor Recess Level <u>Floor</u> Recess Level 16 40 Depth <sub>⊲</sub> 31

### AQUAPLANE WASTE FITTING

- EasyClean Waste with in-built trap
- 50L/min ultra flow rate
- Removable fin for easy cleaning
- 40/50mm outlet with swivel fitting
- Components bolt together for guaranteed watertightness

Ensure a minimum recess size of 150mm wide x 600mm long x 150mm deep for the channel drain and waste outlet

Note: Drain position central unless dimensioned otherwise Level Entry

Screen Options:

For more product information go to:

Ensure a minimum recess size of 150mm wide x 600mm long x 150mm deep for the channel drain and waste outlet