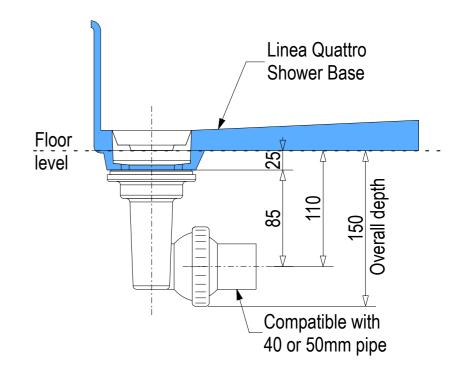

Ensure a minimum recess size of 150mm wide x 600mm long x 150mm deep for the channel drain and waste outlet

atlantis

Note: Drain position central unless dimensioned otherwise Step Entry SKU: LQ-LIS-LH-ST Level Entry SKU: LQ-LIS-LH-LE 1,400 o/a 1,400 o/a 1,380 1,380 4 See Waste Channel Upstand Upstand 484.5 484.5 **Recess Specifications** 987 line of glazing 987 To centre line of glazing to 3 sides to 3 sides 1,060 o/a Fall Fall Fall 484.5 484.5 Floor Recess 1400x1040x30 **Glazing Channel** Glazing Channel Countersunk Screw Holes **Drain Section Drain Section Edge Section** Edge Section 1:80 Slope 1:80 Slope Floor Level Floor Level Floor Level 8mm Toughened Safety Glass Screen - Wall Framing Framing 8 18±2 Factory Fitted 8mm Toughened Safety Glazing Channel Glass Screens 110|10 110 10 Waterproofing Upstand Upstand Flange on side wall on side wall Factory fitted 27 Countersunk Glazing Channel Screw Holes Floor Level Shower Floor Shower Floor Recess Level <u>Floor</u> Recess Level 16 40 Depth <sub>⊲</sub> 31

Ensure a minimum recess size of 150mm wide x 600mm long x 150mm deep for the channel drain and waste outlet

Note: Drain position central unless dimensioned otherwise Level Entry

Screen Options:

For more product information go to:

Ensure a minimum recess size of 150mm wide x 600mm long x 150mm deep for the channel drain and waste outlet