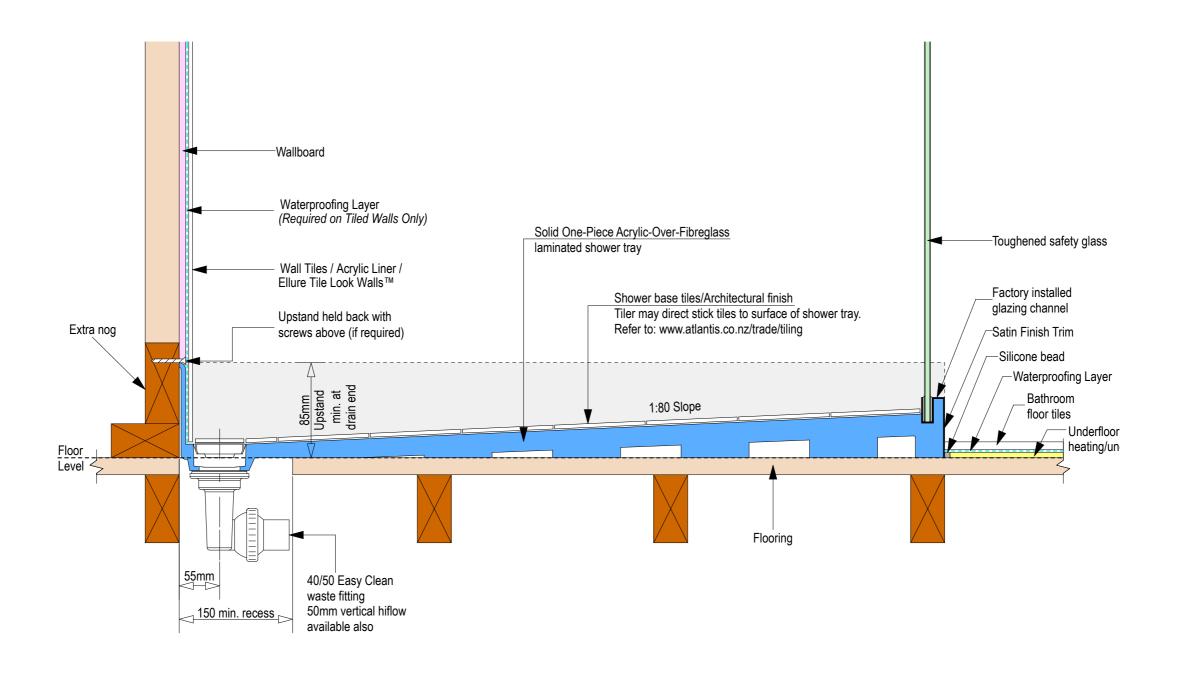

Level Entry SKU: LQ-LIS-B-LE Step Entry SKU: LQ-LIS-B-ST 1,400 o/a 1,400 o/a 1,380 1,380 4 See Waste Channel Upstand Upstand **Recess Specifications** 997 To centre line of glazing 997 To centre line of glazing to 3 sides to 3 sides 1,020 o/a 979 1,070 o/a 1,005 979 Floor Recess 1400x1040x30 Glazing Channel **Glazing Channel** Countersunk Screw Holes **Drain Section Drain Section Edge Section** Edge Section 1:80 Slope 1:80 Slope Floor Level 8mm Toughened Safety Glass Screen - Wall Framing Framing 8 18±2 Factory Fitted 8mm Toughened Safety Glazing Channel Glass Screens 110|10 110 10 Waterproofing Upstand Upstand Flange on side wall on side wall Factory fitted 27 Countersunk Glazing Channel Screw Holes Floor Level Shower Floor Shower Floor Recess Level <u>Floor</u> Recess Level 16 40 Depth 31 See Waste Channel Recess See Waste Channel Recess Specifications for depth Specifications for depth information under floor information under floor Note: Verify exact shower base dimensions on site

Note: Drain position central unless dimensioned otherwise

Ensure a minimum recess size of 150mm wide x 600mm long x 150mm deep for the channel drain and waste outlet

atlantis

Note: Drain position central unless dimensioned otherwise Step Entry SKU: LQ-LIS-LH-ST Level Entry SKU: LQ-LIS-LH-LE 1,400 o/a 1,400 o/a 1,380 1,380 4 See Waste Channel Upstand Upstand 484.5 484.5 **Recess Specifications** 987 line of glazing 987 To centre line of glazing to 3 sides to 3 sides 1,060 o/a Fall Fall Fall 484.5 484.5 Floor Recess 1400x1040x30 **Glazing Channel** Glazing Channel Countersunk Screw Holes **Drain Section Drain Section Edge Section** Edge Section 1:80 Slope 1:80 Slope Floor Level Floor Level Floor Level 8mm Toughened Safety Glass Screen - Wall Framing Framing 8 18±2 Factory Fitted 8mm Toughened Safety Glazing Channel Glass Screens 110|10 110 10 Waterproofing Upstand Upstand Flange on side wall on side wall Factory fitted 27 Countersunk Glazing Channel Screw Holes Floor Level Shower Floor Shower Floor Recess Level <u>Floor</u> Recess Level 16 40 Depth <sub>⊲</sub> 31

Note: Verify exact shower base dimensions on site