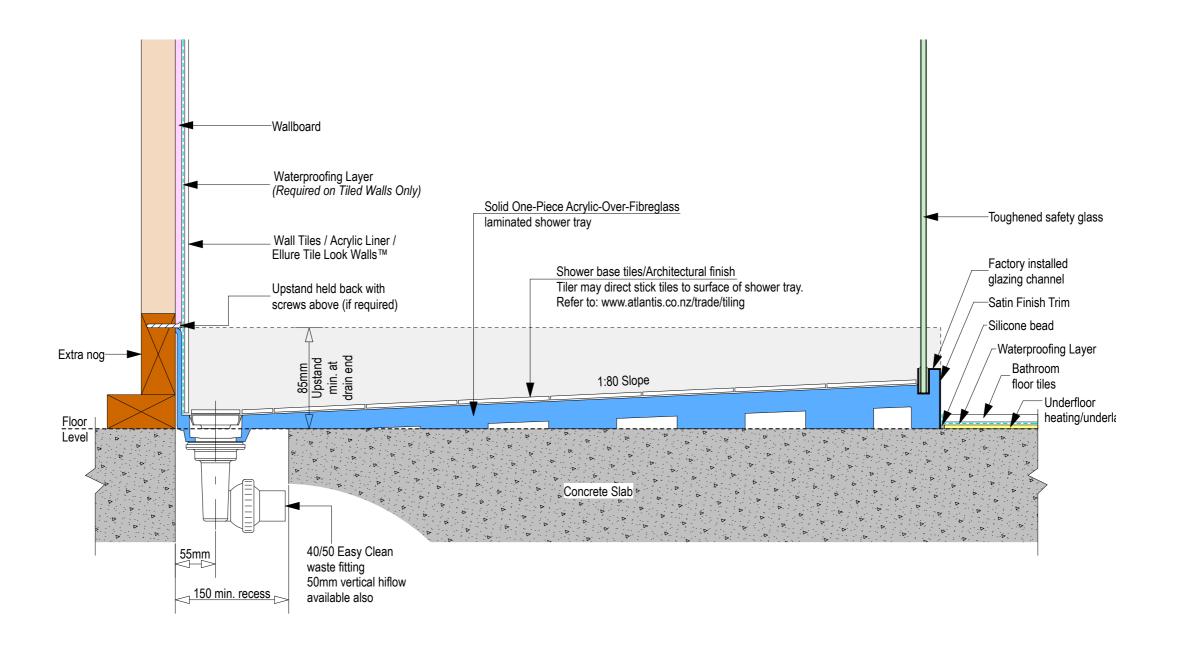

Ensure a minimum recess size of 150mm wide x 600mm long x 150mm deep for the channel drain and waste outlet

Note: Drain position central unless dimensioned otherwise Level Entry

Screen Options:

For more product information go to: