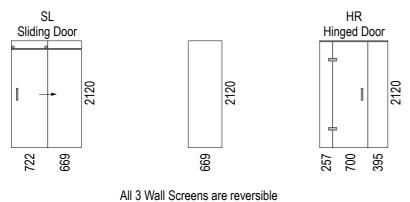

## Screen Options:

For more product information go to:

www.atlantis.co.nz/shop/linea-quattro/lisbon-1400x1000/

#### For installation instructions go to:

www.atlantis.co.nz/trade/installation/