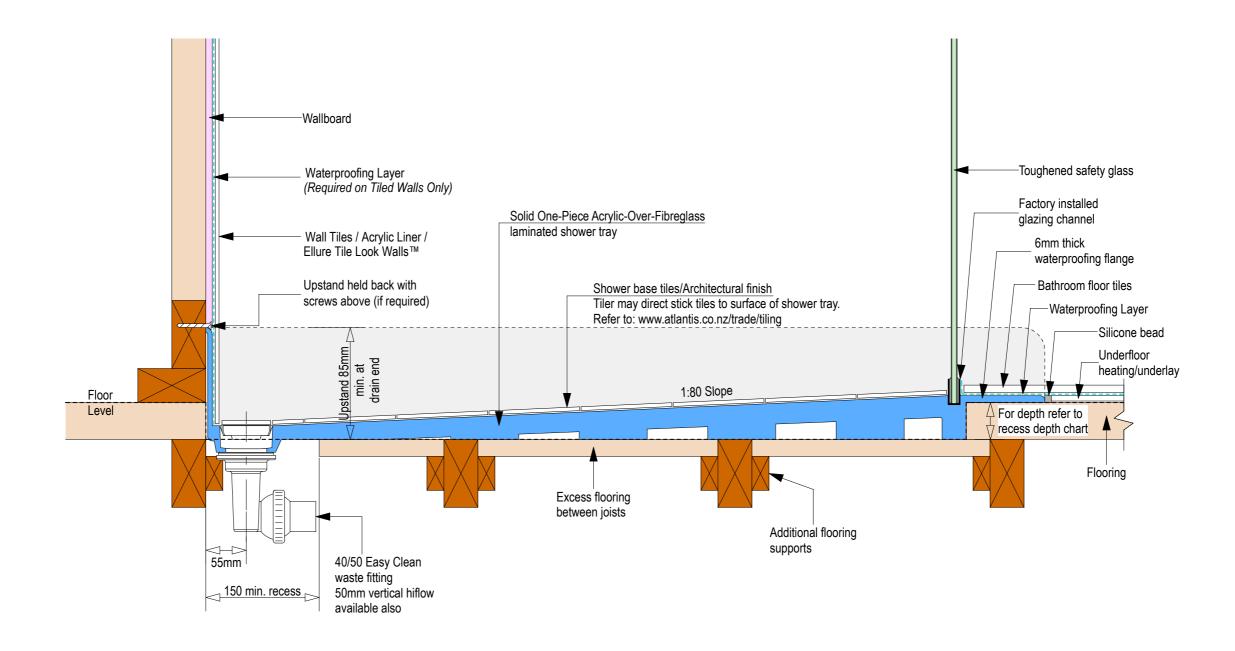

Level Entry SKU: LQ-LIS-B-LE Step Entry SKU: LQ-LIS-B-ST 1,400 o/a 1,400 o/a 1,380 1,380 4 See Waste Channel Upstand Upstand **Recess Specifications** 997 To centre line of glazing 997 To centre line of glazing to 3 sides to 3 sides 1,020 o/a 979 1,070 o/a 1,005 979 Floor Recess 1400x1040x30 Glazing Channel **Glazing Channel** Countersunk Screw Holes **Drain Section Drain Section Edge Section** Edge Section 1:80 Slope 1:80 Slope Floor Level 8mm Toughened Safety Glass Screen - Wall Framing Framing 8 18±2 Factory Fitted 8mm Toughened Safety Glazing Channel Glass Screens 110|10 110 10 Waterproofing Upstand Upstand Flange on side wall on side wall Factory fitted 27 Countersunk Glazing Channel Screw Holes Floor Level Shower Floor Shower Floor Recess Level <u>Floor</u> Recess Level 16 40 Depth 31 See Waste Channel Recess See Waste Channel Recess Specifications for depth Specifications for depth information under floor information under floor Note: Verify exact shower base dimensions on site

Note: Drain position central unless dimensioned otherwise

Ensure a minimum recess size of 150mm wide x 600mm long x 150mm deep for the channel drain and waste outlet

atlantis

Note: Drain position central unless dimensioned otherwise Step Entry SKU: LQ-LIS-LH-ST Level Entry SKU: LQ-LIS-LH-LE 1,400 o/a 1,400 o/a 1,380 1,380 4 See Waste Channel Upstand Upstand 484.5 484.5 **Recess Specifications** 987 line of glazing 987 To centre line of glazing to 3 sides to 3 sides 1,060 o/a Fall Fall Fall 484.5 484.5 Floor Recess 1400x1040x30 **Glazing Channel** Glazing Channel Countersunk Screw Holes **Drain Section Drain Section Edge Section** Edge Section 1:80 Slope 1:80 Slope Floor Level Floor Level Floor Level 8mm Toughened Safety Glass Screen - Wall Framing Framing 8 18±2 Factory Fitted 8mm Toughened Safety Glazing Channel Glass Screens 110|10 110 10 Waterproofing Upstand Upstand Flange on side wall on side wall Factory fitted 27 Countersunk Glazing Channel Screw Holes Floor Level Shower Floor Shower Floor Recess Level <u>Floor</u> Recess Level 16 40 Depth <sub>⊲</sub> 31