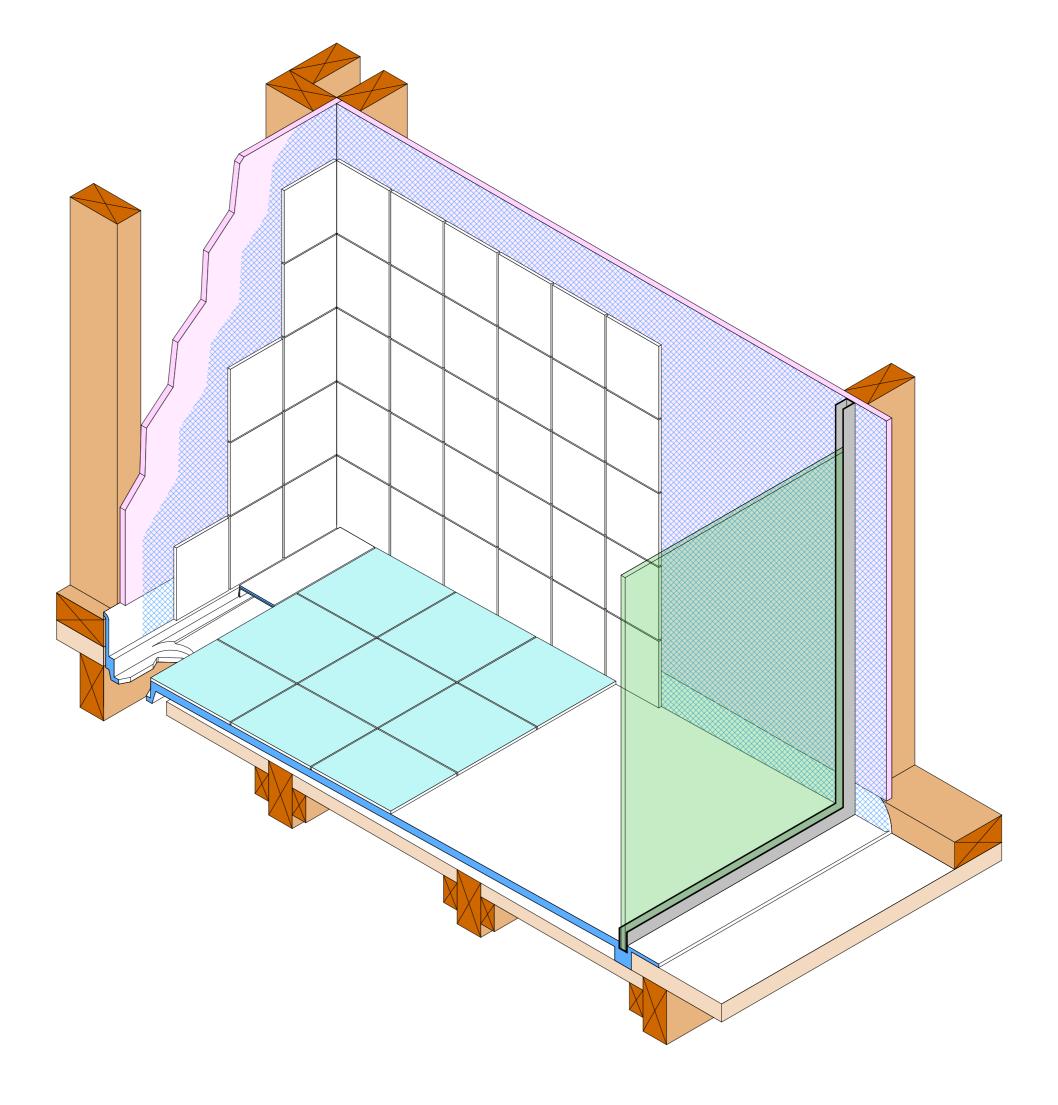

## Screen Options:

For more product information go to:

www.atlantis.co.nz/shop/linea-quattro/lisbon-1400x1000/

# Screen Options:

See Waste Channel Recess

Specifications for depth

information under floor

For more product information go to:

See Waste Channel Recess

Specifications for depth

information under floor