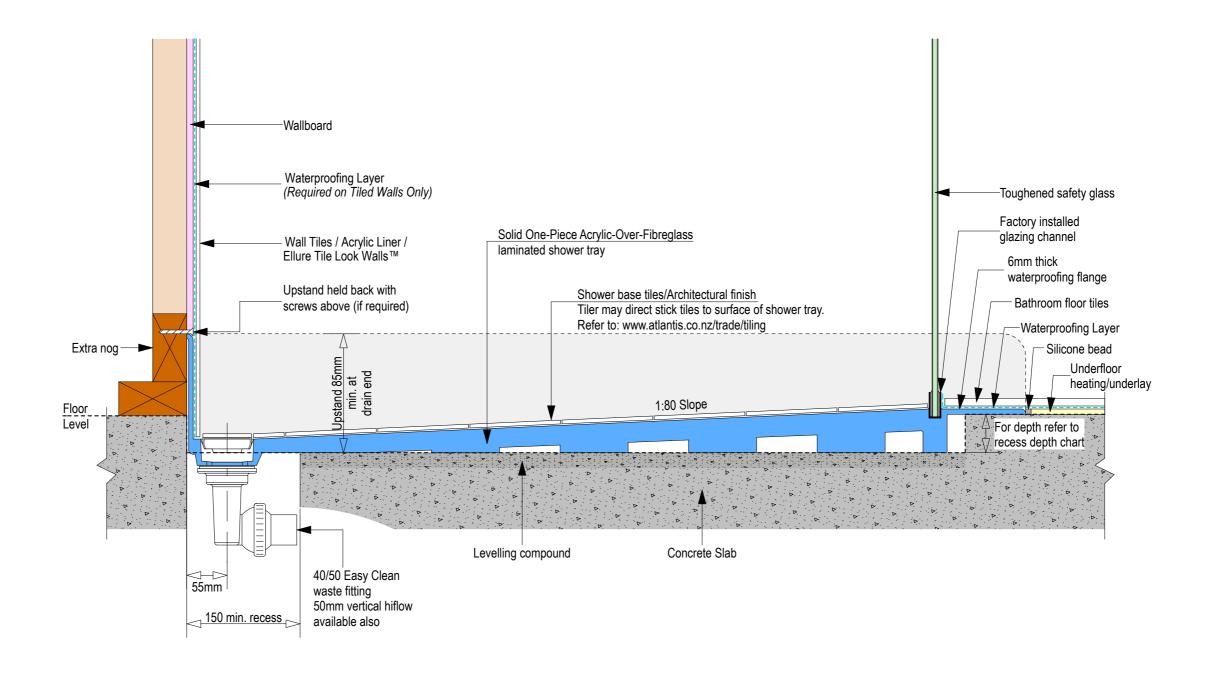

Level Entry SKU: LQ-LIS-B-LE Step Entry SKU: LQ-LIS-B-ST 1,400 o/a 1,400 o/a 1,380 1,380 4 See Waste Channel Upstand Upstand **Recess Specifications** 997 To centre line of glazing 997 To centre line of glazing to 3 sides to 3 sides 1,020 o/a 979 1,070 o/a 1,005 979 Floor Recess 1400x1040x30 Glazing Channel **Glazing Channel** Countersunk Screw Holes **Drain Section Drain Section Edge Section** Edge Section 1:80 Slope 1:80 Slope Floor Level 8mm Toughened Safety Glass Screen - Wall Framing Framing 8 18±2 Factory Fitted 8mm Toughened Safety Glazing Channel Glass Screens 110|10 110 10 Waterproofing Upstand Upstand Flange on side wall on side wall Factory fitted 27 Countersunk Glazing Channel Screw Holes Floor Level Shower Floor Shower Floor Recess Level <u>Floor</u> Recess Level 16 40 Depth 31 See Waste Channel Recess See Waste Channel Recess Specifications for depth Specifications for depth information under floor information under floor Note: Verify exact shower base dimensions on site

Note: Drain position central unless dimensioned otherwise