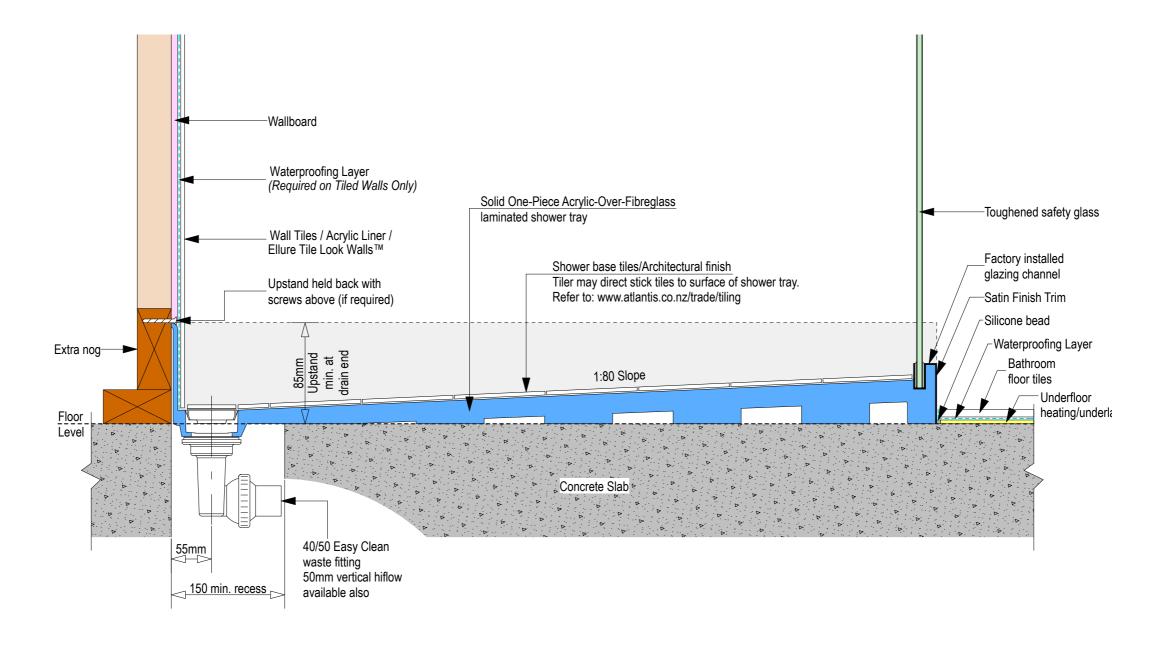

Level Entry SKU: LQ-LIS-B-LE Step Entry SKU: LQ-LIS-B-ST 1,400 o/a 1,400 o/a 1,380 1,380 4 See Waste Channel Upstand Upstand **Recess Specifications** 997 To centre line of glazing 997 To centre line of glazing to 3 sides to 3 sides 1,020 o/a 979 1,070 o/a 1,005 979 Floor Recess 1400x1040x30 Glazing Channel **Glazing Channel** Countersunk Screw Holes **Drain Section Drain Section Edge Section** Edge Section 1:80 Slope 1:80 Slope Floor Level 8mm Toughened Safety Glass Screen - Wall Framing Framing 8 18±2 Factory Fitted 8mm Toughened Safety Glazing Channel Glass Screens 110|10 110 10 Waterproofing Upstand Upstand Flange on side wall on side wall Factory fitted 27 Countersunk Glazing Channel Screw Holes Floor Level Shower Floor Shower Floor Recess Level <u>Floor</u> Recess Level 16 40 Depth 31 See Waste Channel Recess See Waste Channel Recess Specifications for depth Specifications for depth information under floor information under floor Note: Verify exact shower base dimensions on site

Note: Drain position central unless dimensioned otherwise

### AQUAPLANE WASTE FITTING

- EasyClean Waste with in-built trap
- 50L/min ultra flow rate
- Removable fin for easy cleaning
- 40/50mm outlet with swivel fitting
- Components bolt together for guaranteed watertightness

Ensure a minimum recess size of 150mm wide x 600mm long x 150mm deep for the channel drain and waste outlet

atlantis

Note: Drain position central unless dimensioned otherwise Step Entry SKU: LQ-LIS-LH-ST Level Entry SKU: LQ-LIS-LH-LE 1,400 o/a 1,400 o/a 1,380 1,380 4 See Waste Channel Upstand Upstand 484.5 484.5 **Recess Specifications** 987 line of glazing 987 To centre line of glazing to 3 sides to 3 sides 1,060 o/a Fall Fall Fall 484.5 484.5 Floor Recess 1400x1040x30 **Glazing Channel** Glazing Channel Countersunk Screw Holes **Drain Section Drain Section Edge Section** Edge Section 1:80 Slope 1:80 Slope Floor Level Floor Level Floor Level 8mm Toughened Safety Glass Screen - Wall Framing Framing 8 18±2 Factory Fitted 8mm Toughened Safety Glazing Channel Glass Screens 110|10 110 10 Waterproofing Upstand Upstand Flange on side wall on side wall Factory fitted 27 Countersunk Glazing Channel Screw Holes Floor Level Shower Floor Shower Floor Recess Level <u>Floor</u> Recess Level 16 40 Depth <sub>⊲</sub> 31