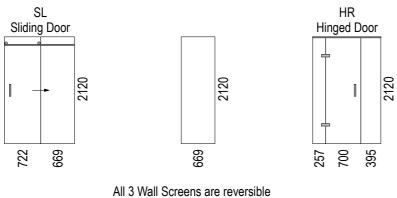

## Screen Options:

For more product information go to:

www.atlantis.co.nz/shop/linea-quattro/lisbon-1400x1000/

# Screen Options:

See Waste Channel Recess

Specifications for depth

information under floor

For more product information go to:

See Waste Channel Recess

Specifications for depth

information under floor