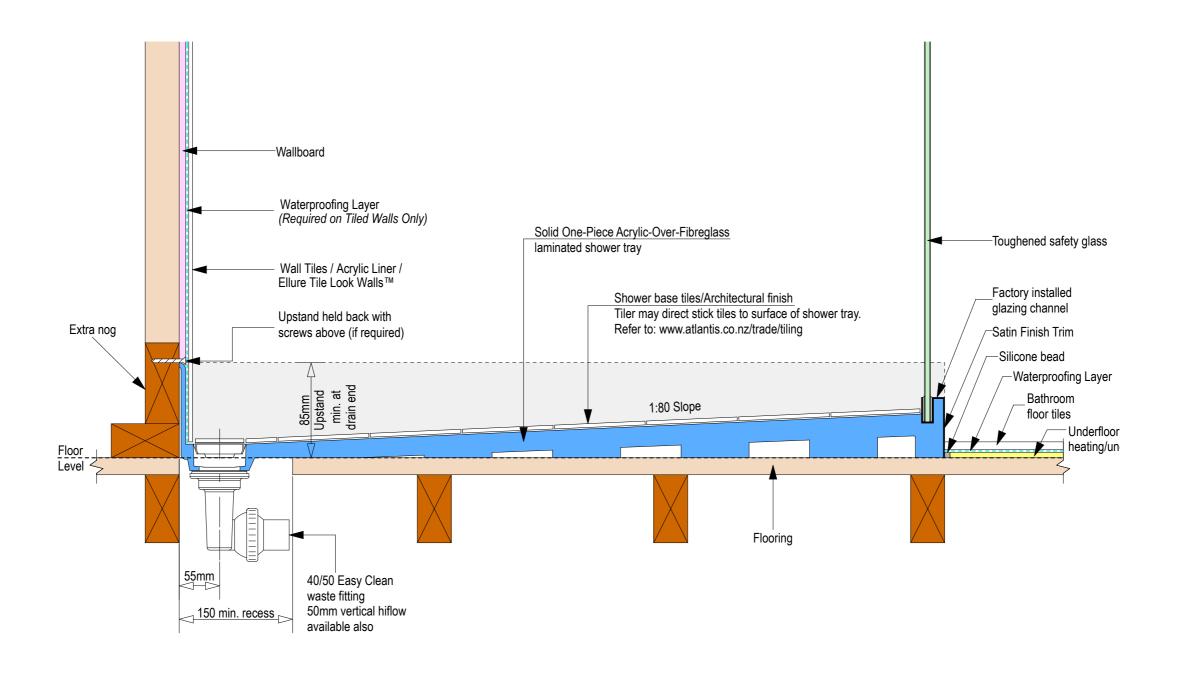

Ensure a minimum recess size of 150mm wide x 600mm long x 150mm deep for the channel drain and waste outlet

Note: Drain position central unless dimensioned otherwise Level Entry

Screen Options:

For more product information go to:

Ensure a minimum recess size of 150mm wide x 600mm long x 150mm deep for the channel drain and waste outlet