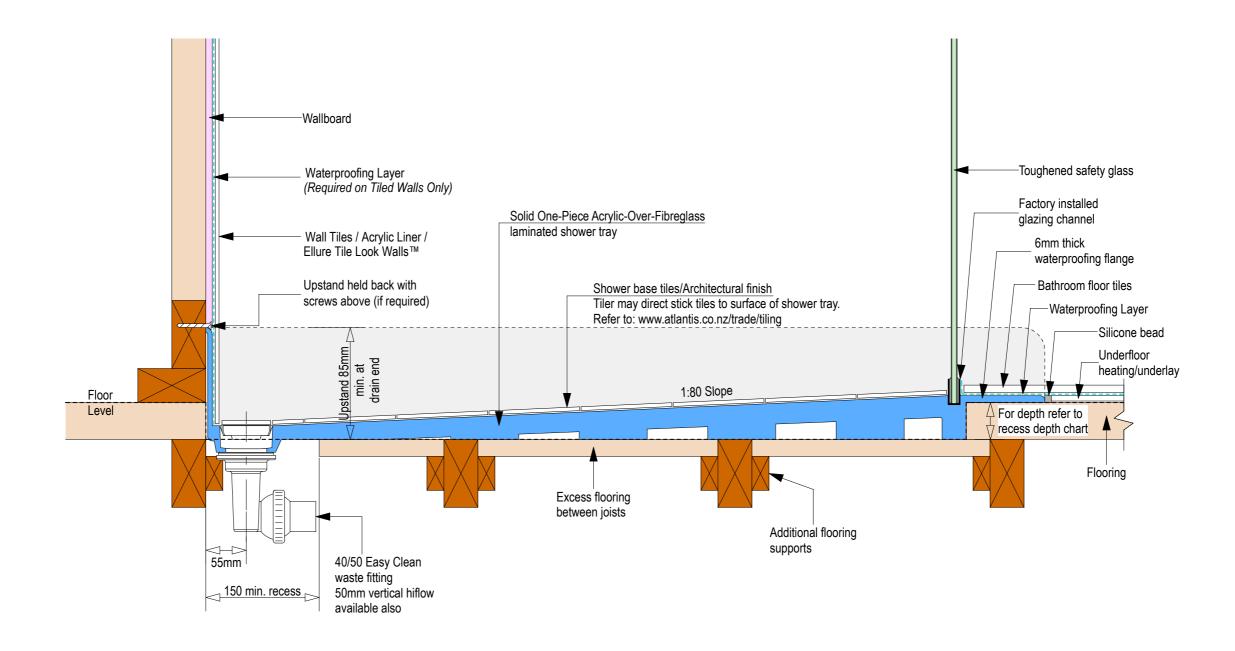

Ensure a minimum recess size of 150mm wide x 600mm long x 150mm deep for the channel drain and waste outlet

atlantis

Note: Drain position central unless dimensioned otherwise Step Entry SKU: LQ-LIS-LH-ST Level Entry SKU: LQ-LIS-LH-LE 1,400 o/a 1,400 o/a 1,380 1,380 4 See Waste Channel Upstand Upstand 484.5 484.5 **Recess Specifications** 987 line of glazing 987 To centre line of glazing to 3 sides to 3 sides 1,060 o/a Fall Fall Fall 484.5 484.5 Floor Recess 1400x1040x30 **Glazing Channel** Glazing Channel Countersunk Screw Holes **Drain Section Drain Section Edge Section** Edge Section 1:80 Slope 1:80 Slope Floor Level Floor Level Floor Level 8mm Toughened Safety Glass Screen - Wall Framing Framing 8 18±2 Factory Fitted 8mm Toughened Safety Glazing Channel Glass Screens 110|10 110 10 Waterproofing Upstand Upstand Flange on side wall on side wall Factory fitted 27 Countersunk Glazing Channel Screw Holes Floor Level Shower Floor Shower Floor Recess Level <u>Floor</u> Recess Level 16 40 Depth <sub>⊲</sub> 31