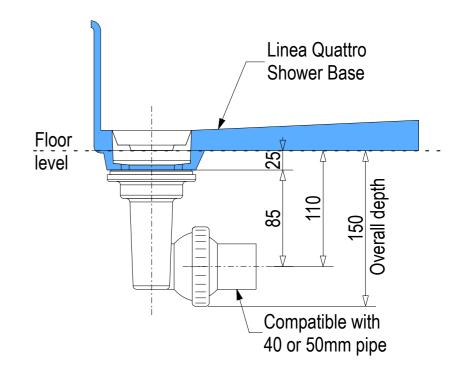

Level Entry SKU: LQ-LIS-B-LE Step Entry SKU: LQ-LIS-B-ST 1,400 o/a 1,400 o/a 1,380 1,380 4 See Waste Channel Upstand Upstand **Recess Specifications** 997 To centre line of glazing 997 To centre line of glazing to 3 sides to 3 sides 1,020 o/a 979 1,070 o/a 1,005 979 Floor Recess 1400x1040x30 Glazing Channel **Glazing Channel** Countersunk Screw Holes **Drain Section Drain Section Edge Section** Edge Section 1:80 Slope 1:80 Slope Floor Level 8mm Toughened Safety Glass Screen - Wall Framing Framing 8 18±2 Factory Fitted 8mm Toughened Safety Glazing Channel Glass Screens 110|10 110 10 Waterproofing Upstand Upstand Flange on side wall on side wall Factory fitted 27 Countersunk Glazing Channel Screw Holes Floor Level Shower Floor Shower Floor Recess Level <u>Floor</u> Recess Level 16 40 Depth 31 See Waste Channel Recess See Waste Channel Recess Specifications for depth Specifications for depth information under floor information under floor Note: Verify exact shower base dimensions on site

### AQUAPLANE WASTE FITTING

- EasyClean Waste with in-built trap
- 50L/min ultra flow rate
- Removable fin for easy cleaning
- 40/50mm outlet with swivel fitting
- Components bolt together for guaranteed watertightness

Ensure a minimum recess size of 150mm wide x 600mm long x 150mm deep for the channel drain and waste outlet

atlantis

Note: Drain position central unless dimensioned otherwise Step Entry SKU: LQ-LIS-LH-ST Level Entry SKU: LQ-LIS-LH-LE 1,400 o/a 1,400 o/a 1,380 1,380 4 See Waste Channel Upstand Upstand 484.5 484.5 **Recess Specifications** 987 line of glazing 987 To centre line of glazing to 3 sides to 3 sides 1,060 o/a Fall Fall Fall 484.5 484.5 Floor Recess 1400x1040x30 **Glazing Channel** Glazing Channel Countersunk Screw Holes **Drain Section Drain Section Edge Section** Edge Section 1:80 Slope 1:80 Slope Floor Level Floor Level Floor Level 8mm Toughened Safety Glass Screen - Wall Framing Framing 8 18±2 Factory Fitted 8mm Toughened Safety Glazing Channel Glass Screens 110|10 110 10 Waterproofing Upstand Upstand Flange on side wall on side wall Factory fitted 27 Countersunk Glazing Channel Screw Holes Floor Level Shower Floor Shower Floor Recess Level <u>Floor</u> Recess Level 16 40 Depth <sub>⊲</sub> 31