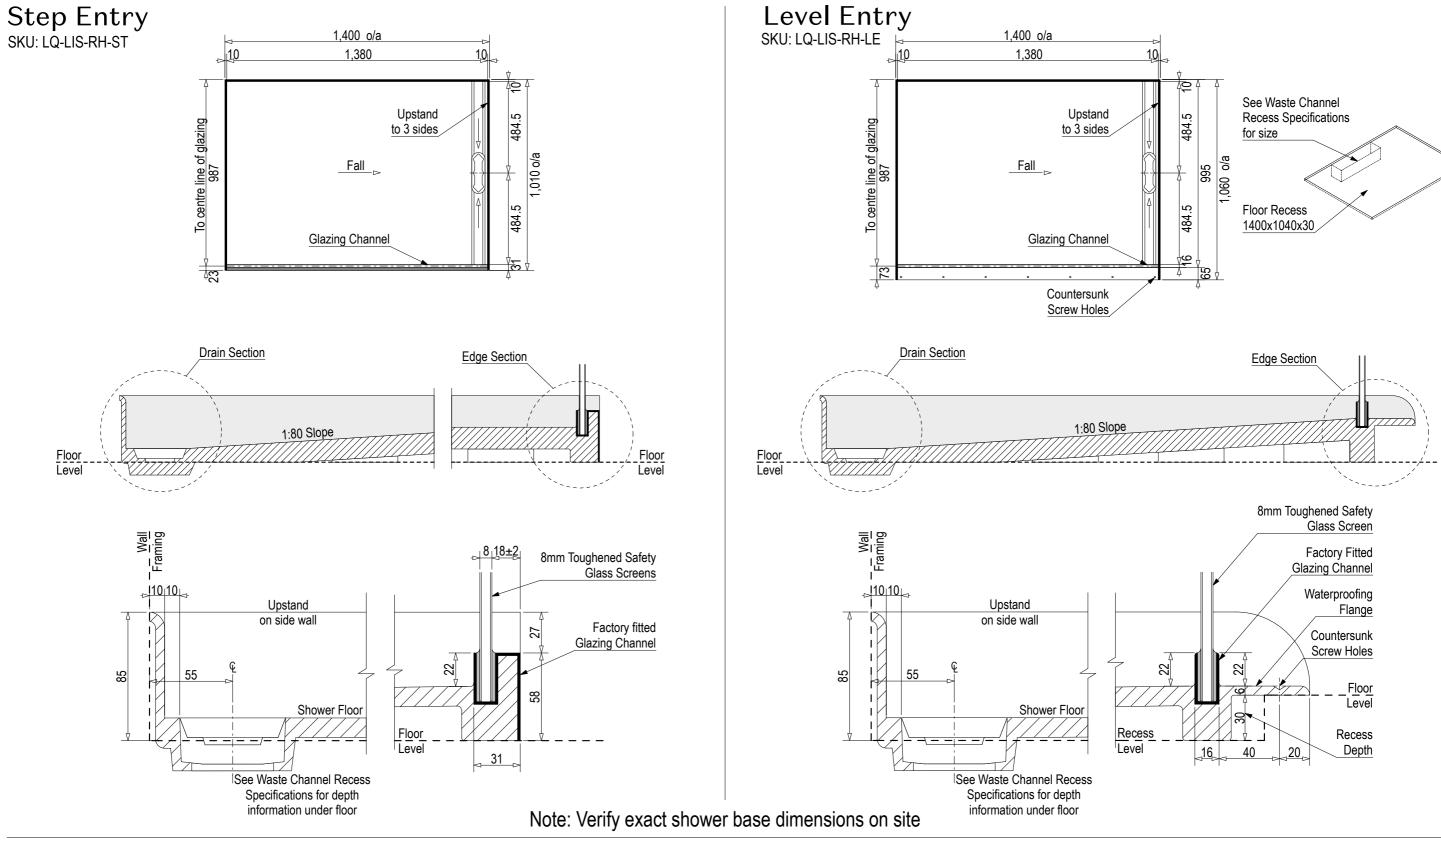

Note: Drain position central unless dimensioned otherwise

Ensure a minimum recess size of 150mm wide x 600mm long x 150mm deep for the channel drain and waste outlet

atlantis

Note: Drain position central unless dimensioned otherwise Step Entry SKU: LQ-LIS-LH-ST Level Entry SKU: LQ-LIS-LH-LE 1,400 o/a 1,400 o/a 1,380 1,380 4 See Waste Channel Upstand Upstand 484.5 484.5 **Recess Specifications** 987 line of glazing 987 To centre line of glazing to 3 sides to 3 sides 1,060 o/a Fall Fall Fall 484.5 484.5 Floor Recess 1400x1040x30 **Glazing Channel** Glazing Channel Countersunk Screw Holes **Drain Section Drain Section Edge Section** Edge Section 1:80 Slope 1:80 Slope Floor Level Floor Level Floor Level 8mm Toughened Safety Glass Screen - Wall Framing Framing 8 18±2 Factory Fitted 8mm Toughened Safety Glazing Channel Glass Screens 110|10 110 10 Waterproofing Upstand Upstand Flange on side wall on side wall Factory fitted 27 Countersunk Glazing Channel Screw Holes Floor Level Shower Floor Shower Floor Recess Level <u>Floor</u> Recess Level 16 40 Depth <sub>⊲</sub> 31

Note: Verify exact shower base dimensions on site