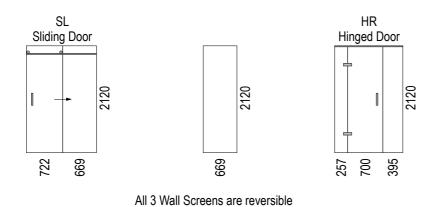

## Screen Options:

For more product information go to:

www.atlantis.co.nz/shop/linea-quattro/lisbon-1400x1000/

# Screen Options:

See Waste Channel Recess

Specifications for depth

information under floor

For more product information go to:

See Waste Channel Recess

Specifications for depth

information under floor

Ensure a minimum recess size of 150mm wide x 600mm long x 150mm deep for the channel drain and waste outlet

Note: Drain position central unless dimensioned otherwise Level Entry

Screen Options:

For more product information go to: