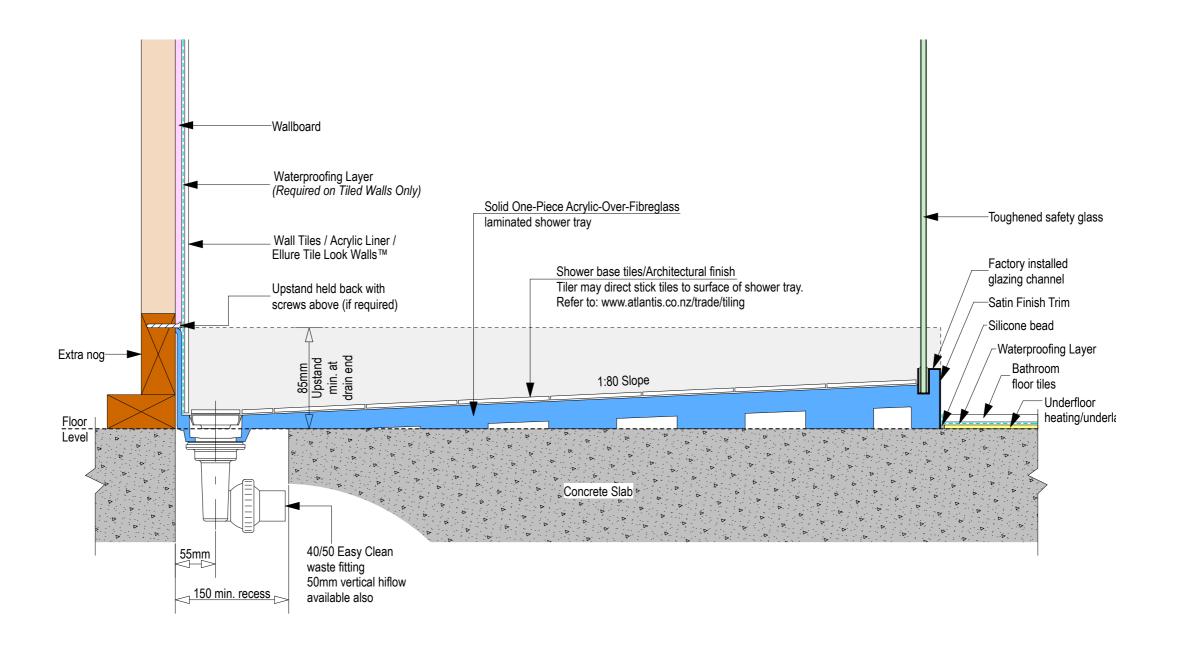

Ensure a minimum recess size of 150mm wide x 600mm long x 150mm deep for the channel drain and waste outlet

atlantis

Note: Drain position central unless dimensioned otherwise Step Entry SKU: LQ-LIS-LH-ST Level Entry SKU: LQ-LIS-LH-LE 1,400 o/a 1,400 o/a 1,380 1,380 4 See Waste Channel Upstand Upstand 484.5 484.5 **Recess Specifications** 987 line of glazing 987 To centre line of glazing to 3 sides to 3 sides 1,060 o/a Fall Fall Fall 484.5 484.5 Floor Recess 1400x1040x30 **Glazing Channel** Glazing Channel Countersunk Screw Holes **Drain Section Drain Section Edge Section** Edge Section 1:80 Slope 1:80 Slope Floor Level Floor Level Floor Level 8mm Toughened Safety Glass Screen - Wall Framing Framing 8 18±2 Factory Fitted 8mm Toughened Safety Glazing Channel Glass Screens 110|10 110 10 Waterproofing Upstand Upstand Flange on side wall on side wall Factory fitted 27 Countersunk Glazing Channel Screw Holes Floor Level Shower Floor Shower Floor Recess Level <u>Floor</u> Recess Level 16 40 Depth <sub>⊲</sub> 31

Note: Verify exact shower base dimensions on site