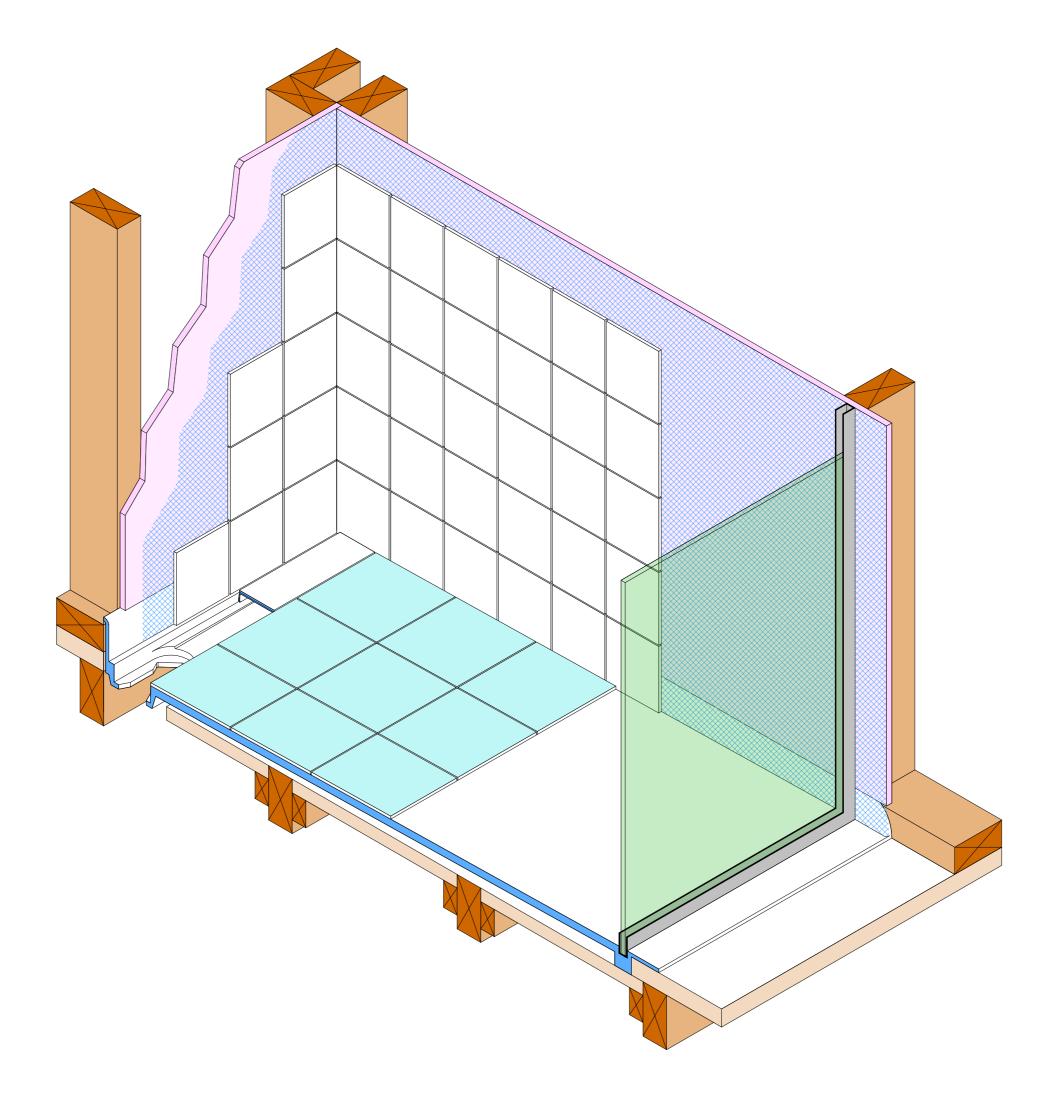

Level Entry SKU: LQ-LIS-B-LE Step Entry SKU: LQ-LIS-B-ST 1,400 o/a 1,400 o/a 1,380 1,380 4 See Waste Channel Upstand Upstand **Recess Specifications** 997 To centre line of glazing 997 To centre line of glazing to 3 sides to 3 sides 1,020 o/a 979 1,070 o/a 1,005 979 Floor Recess 1400x1040x30 Glazing Channel **Glazing Channel** Countersunk Screw Holes **Drain Section Drain Section Edge Section** Edge Section 1:80 Slope 1:80 Slope Floor Level 8mm Toughened Safety Glass Screen - Wall Framing Framing 8 18±2 Factory Fitted 8mm Toughened Safety Glazing Channel Glass Screens 110|10 110 10 Waterproofing Upstand Upstand Flange on side wall on side wall Factory fitted 27 Countersunk Glazing Channel Screw Holes Floor Level Shower Floor Shower Floor Recess Level <u>Floor</u> Recess Level 16 40 Depth 31 See Waste Channel Recess See Waste Channel Recess Specifications for depth Specifications for depth information under floor information under floor Note: Verify exact shower base dimensions on site

Ensure a minimum recess size of 150mm wide x 600mm long x 150mm deep for the channel drain and waste outlet

atlantis

Note: Drain position central unless dimensioned otherwise Step Entry SKU: LQ-LIS-LH-ST Level Entry SKU: LQ-LIS-LH-LE 1,400 o/a 1,400 o/a 1,380 1,380 4 See Waste Channel Upstand Upstand 484.5 484.5 **Recess Specifications** 987 line of glazing 987 To centre line of glazing to 3 sides to 3 sides 1,060 o/a Fall Fall Fall 484.5 484.5 Floor Recess 1400x1040x30 **Glazing Channel** Glazing Channel Countersunk Screw Holes **Drain Section Drain Section Edge Section** Edge Section 1:80 Slope 1:80 Slope Floor Level Floor Level Floor Level 8mm Toughened Safety Glass Screen - Wall Framing Framing 8 18±2 Factory Fitted 8mm Toughened Safety Glazing Channel Glass Screens 110|10 110 10 Waterproofing Upstand Upstand Flange on side wall on side wall Factory fitted 27 Countersunk Glazing Channel Screw Holes Floor Level Shower Floor Shower Floor Recess Level <u>Floor</u> Recess Level 16 40 Depth <sub>⊲</sub> 31

Note: Verify exact shower base dimensions on site