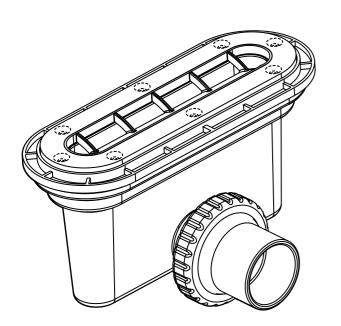

### AQUAPLANE WASTE FITTING

- EasyClean Waste with in-built trap
- 50L/min ultra flow rate
- Removable fin for easy cleaning
- 40/50mm outlet with swivel fitting
- Components bolt together for guaranteed watertightness