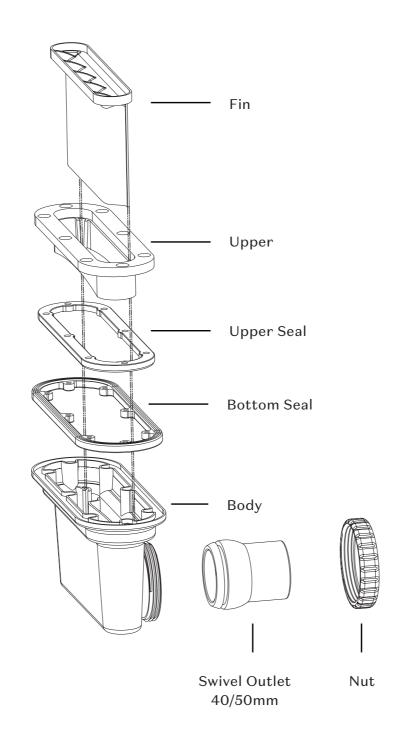

### AQUAPLANE WASTE FITTING

- EasyClean Waste with in-built trap
- 50L/min ultra flow rate
- Removable fin for easy cleaning
- 40/50mm outlet with swivel fitting
- Components bolt together for guaranteed watertightness